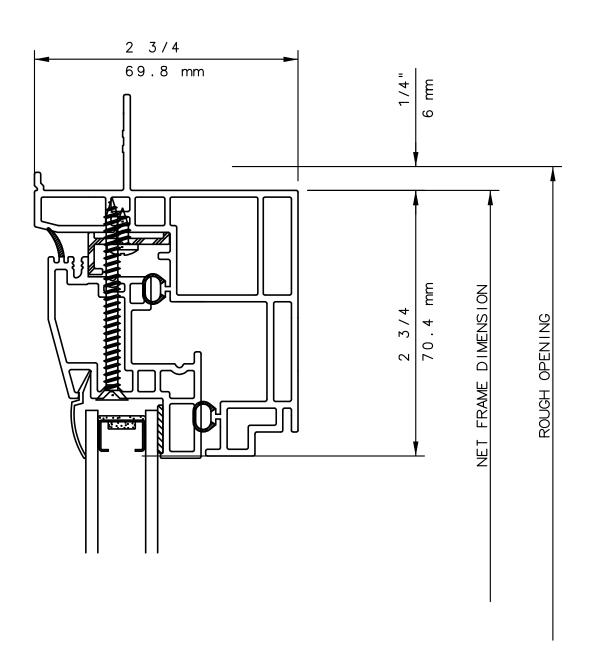

## NOTE

THIS IS AN ARCHITECTURAL VIEW OF CROSS SECTIONS ONLY AND INSTALLATION OF SHIMS, FASTENERS, AND SEALANT SHALL BE THE RESPONSIBILITY OF THE INSTALLER.