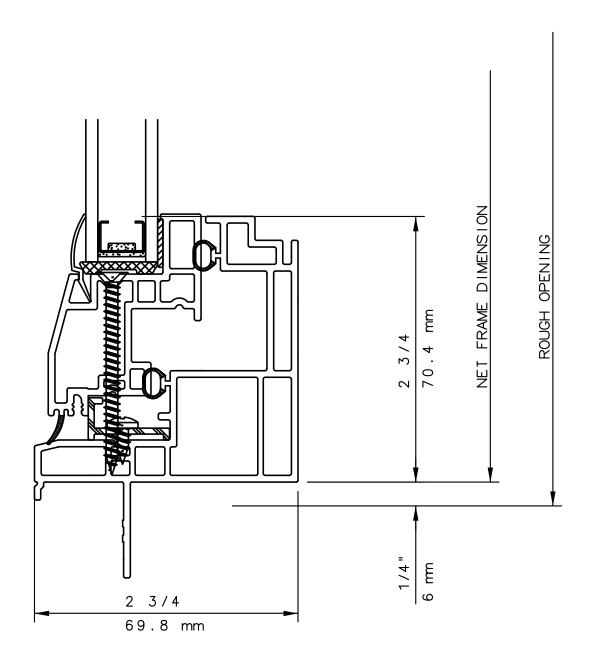

## NOTE

THIS IS AN ARCHITECTURAL VIEW OF CROSS SECTIONS ONLY AND INSTALLATION OF SHIMS, FASTENERS, AND SEALANT SHALL BE THE RESPONSIBILITY OF THE INSTALLER.