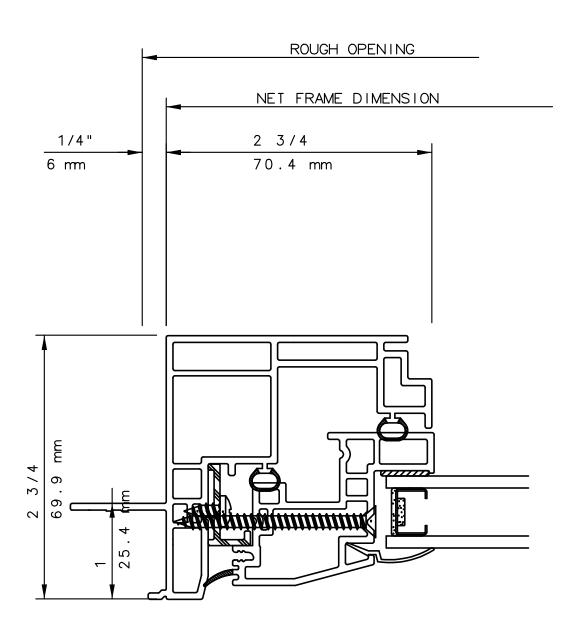

## NOTE

THIS IS AN ARCHITECTURAL VIEW OF CROSS SECTIONS ONLY AND INSTALLATION OF SHIMS, FASTENERS, AND SEALANT SHALL BE THE RESPONSIBILITY OF THE INSTALLER.