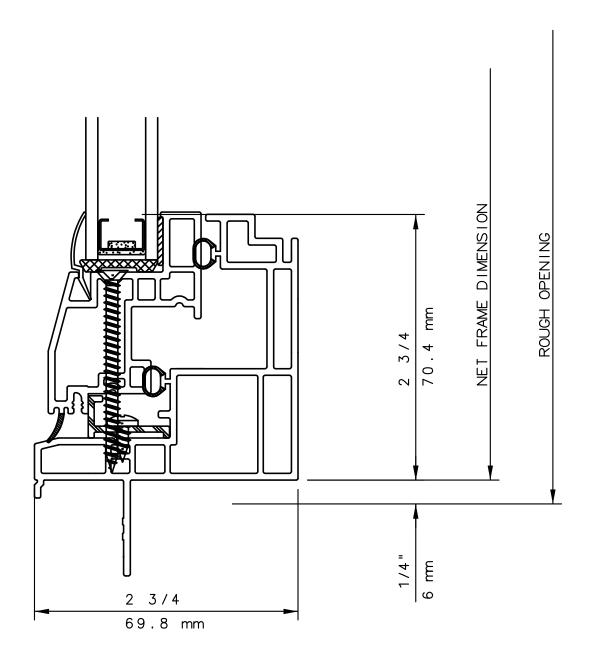

# INTERNATIONAL WINDOW CORPORATION

THIS IS AN ARCHITECTURAL VIEW OF CROSS SECTIONS ONLY AND INSTALLATION OF SHIMS, FASTENERS, AND SEALANT SHALL BE THE RESPONSIBILITY OF THE INSTALLER.