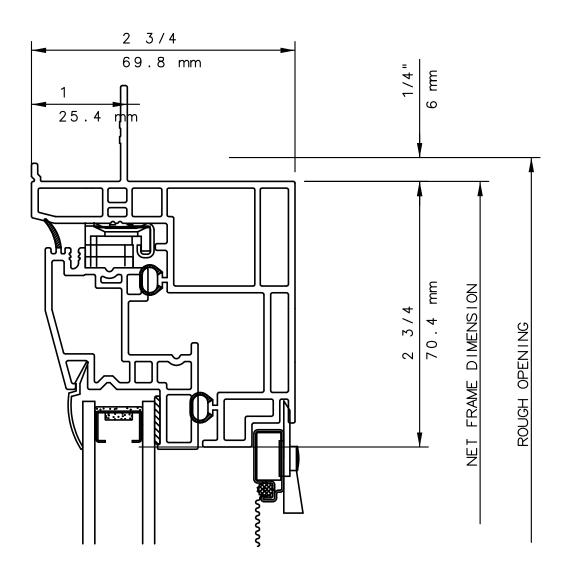

THIS IS AN ARCHITECTURAL VIEW OF CROSS SECTIONS ONLY AND INSTALLATION OF SHIMS, FASTENERS, AND SEALANT SHALL BE THE RESPONSIBILITY OF THE INSTALLER.

# INTERNATIONAL WINDOW - NORTHERN CAL.

30526 SAN ANTONIO STREET HAYWARD, CALIFORNIA 94544 (510) 487-1122 ORDER DESK (510) 487-1234 FAX # (510) 471-9387 OR (510) 489-3020