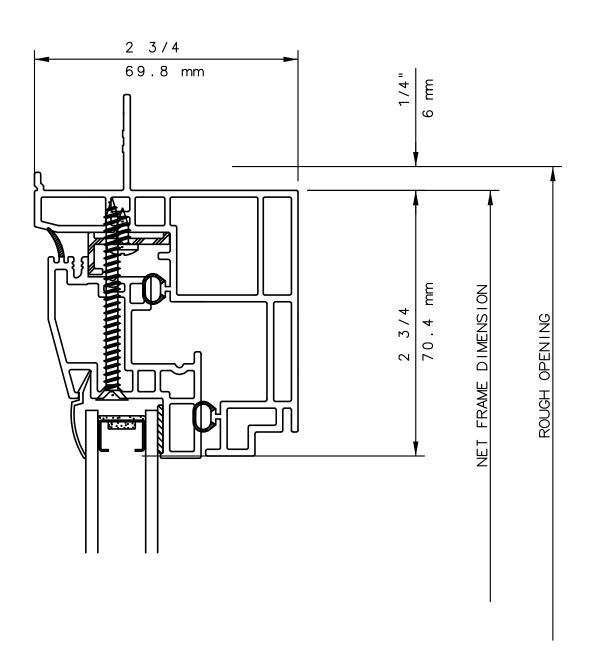

THIS IS AN ARCHITECTURAL VIEW OF CROSS SECTIONS ONLY AND INSTALLATION OF SHIMS, FASTENERS, AND SEALANT SHALL BE THE RESPONSIBILITY OF THE INSTALLER.

# NOTE

THIS IS AN ARCHITECTURAL VIEW OF CROSS SECTIONS ONLY AND INSTALLATION OF SHIMS, FASTENERS, AND SEALANT SHALL BE THE RESPONSIBILITY OF THE INSTALLER.