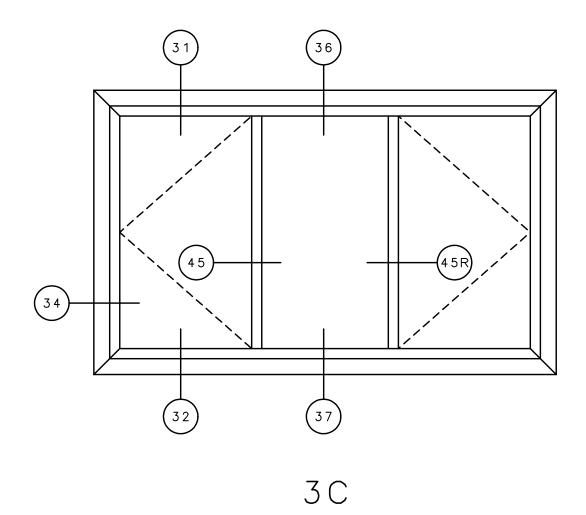

# Casement



# General Notes:

Not to Scale

Due to continual product development, detail and technical data are subject to change without notice
For latest product specifications please go to our website: www.intlwindow.com or contact your IWC Representative
This is an architectural view of cross sections only and installation of shims, fasteners and sealant shall be the responsibility of the installer







THIS IS AN ARCHITECTURAL VIEW OF CROSS SECTIONS ONLY AND INSTALLATION OF SHIMS, FASTENERS, AND SEALANT SHALL BE THE RESPONSIBILITY OF THE INSTALLER.

# INTERNATIONAL WINDOW - NORTHERN CAL.

30526 SAN ANTONIO STREET HAYWARD, CALIFORNIA 94544 (510) 487-1122 ORDER DESK (510) 487-1234 FAX # (510) 471-9387 OR (510) 489-3020

# INTERNATIONAL WINDOW CORPORATION

# **IWC**



# NOTE

THIS IS AN ARCHITE