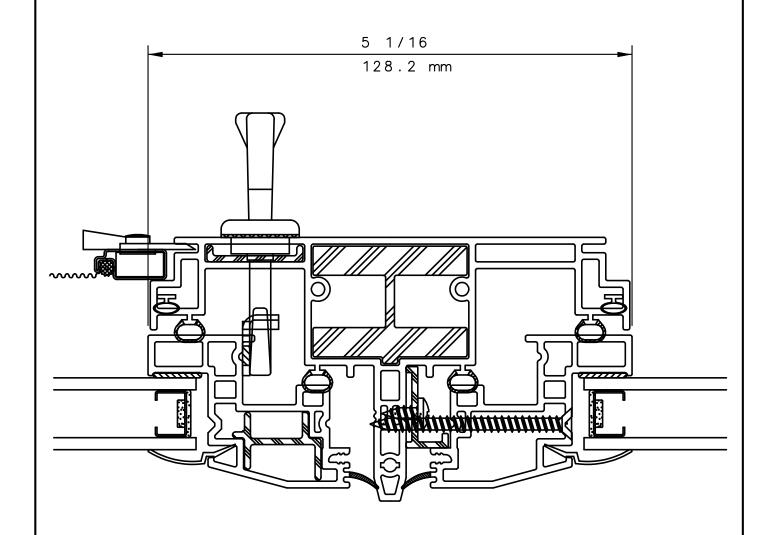

# INTERNATIONAL WINDOW CORPORATION

THIS IS AN ARCHITECTURAL VIEW OF CROSS SECTIONS ONLY AND INSTALLATION OF SHIMS, FASTENERS, AND SEALANT SHALL BE THE RESPONSIBILITY OF THE INSTALLER.