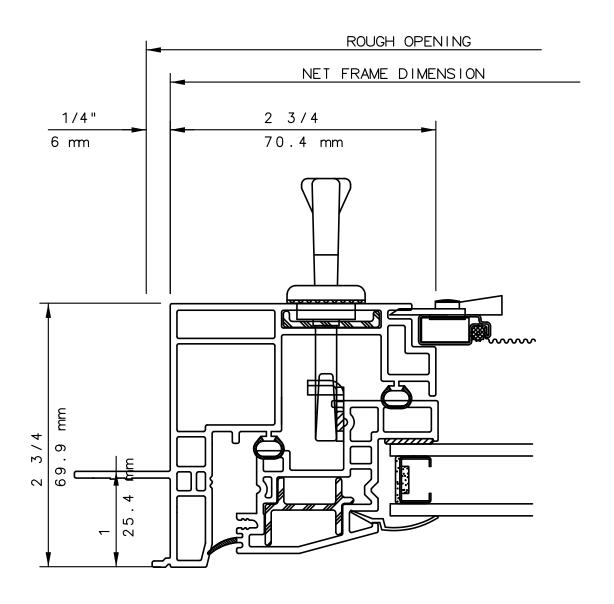

# INTERNATIONAL WINDOW CORPORATION

THIS IS AN ARCHITECTURAL VIEW OF CROSS SECTIONS ONLY AND INSTALLATION OF SHIMS, FASTENERS, AND SEALANT SHALL BE THE RESPONSIBILITY OF THE INSTALLER.

# INTERNATIONAL WINDOW - NORTHERN CAL.

30526 SAN ANTONIO STREET HAYWARD, CALIFORNIA 94544 (510) 487-1122 ORDER DESK (510) 487-1234 FAX # (510) 471-9387 OR (510) 489-3020