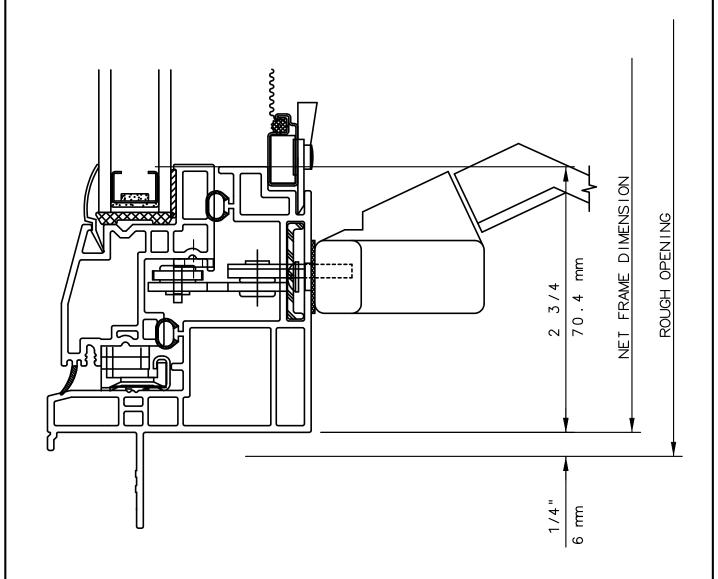

# NOTE

THIS IS AN ARCHITECTURAL VIEW OF CROSS SECTIONS ONLY AND INSTALLATION OF SHIMS, FASTENERS, AND SEALANT SHALL BE THE RESPONSIBILITY OF THE INSTALLER.

# INTERNATIONAL WINDOW - NORTHERN CAL.

30526 SAN ANTONIO STREET HAYWARD, CALIFORNIA 94544 (510) 487-1122 ORDER DESK (510) 487-1234 FAX # (510) 471-9387 OR (510) 489-3020