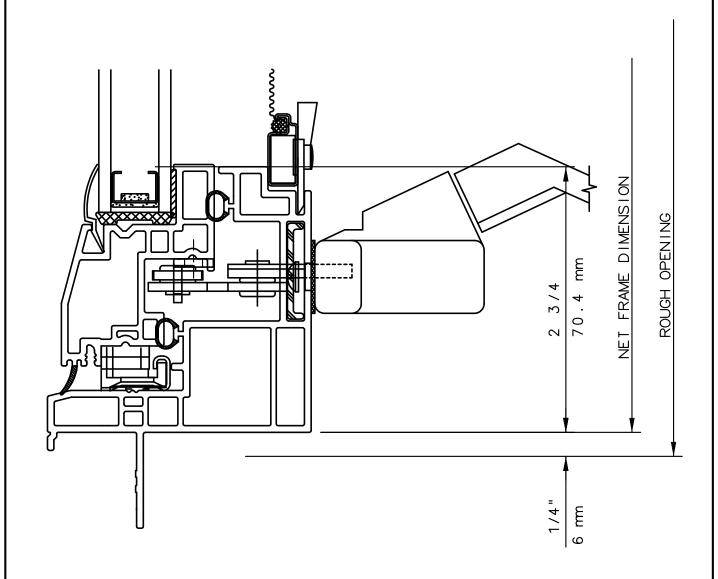

# NOTE

THIS IS AN ARCHITECTURAL VIEW OF CROSS SECTIONS ONLY AND INSTALLATION OF SHIMS, FASTENERS, AND SEALANT SHALL BE THE RESPONSIBILITY OF THE INSTALLER.

## INTERNATIONAL WINDOW - NORTHERN CAL.

30526 SAN ANTONIO STREET HAYWARD, CALIFORNIA 94544 (510) 487-1122 ORDER DESK (510) 487-1234 FAX # (510) 471-9387 OR (510) 489-3020