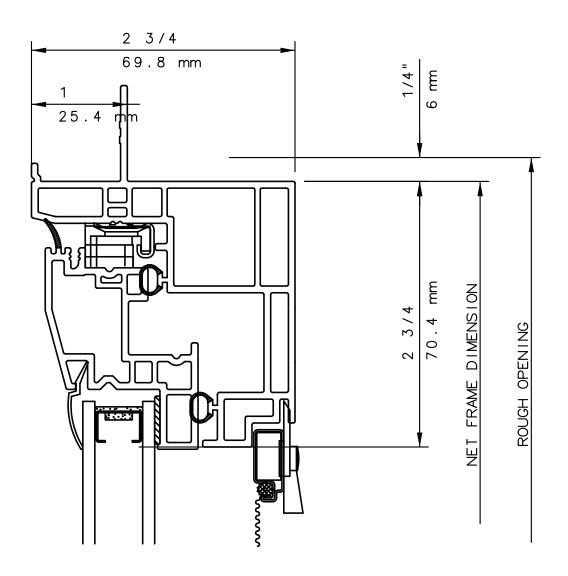

## NOTE

THIS IS AN ARCHITECTURAL VIEW OF CROSS SECTIONS ONLY AND INSTALLATION OF SHIMS, FASTENERS, AND SEALANT SHALL BE THE RESPONSIBILITY OF THE INSTALLER.

## INTERNATIONAL WINDOW - NORTHERN CAL.

30526 SAN ANTONIO STREET HAYWARD, CALIFORNIA 94544 (510) 487-1122 ORDER DESK (510) 487-1234 FAX # (510) 471-9387 OR (510) 489-3020