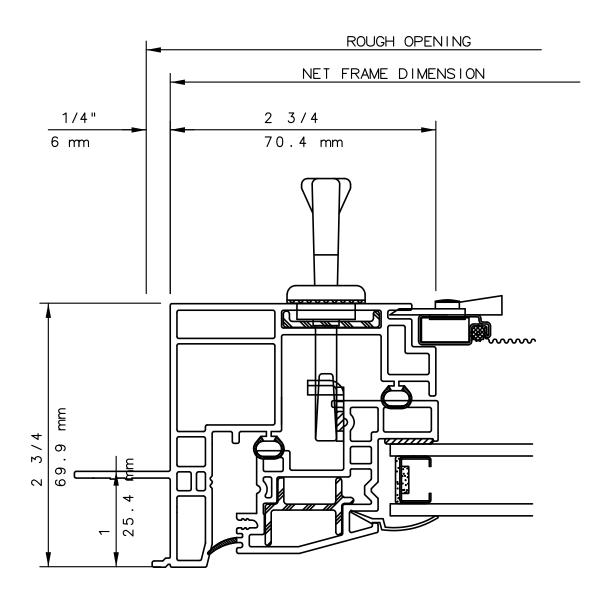

# NOTE

THIS IS AN ARCHITECTURAL VIEW OF CROSS SECTIONS ONLY AND INSTALLATION OF SHIMS, FASTENERS, AND SEALANT SHALL BE THE RESPONSIBILITY OF THE INSTALLER.