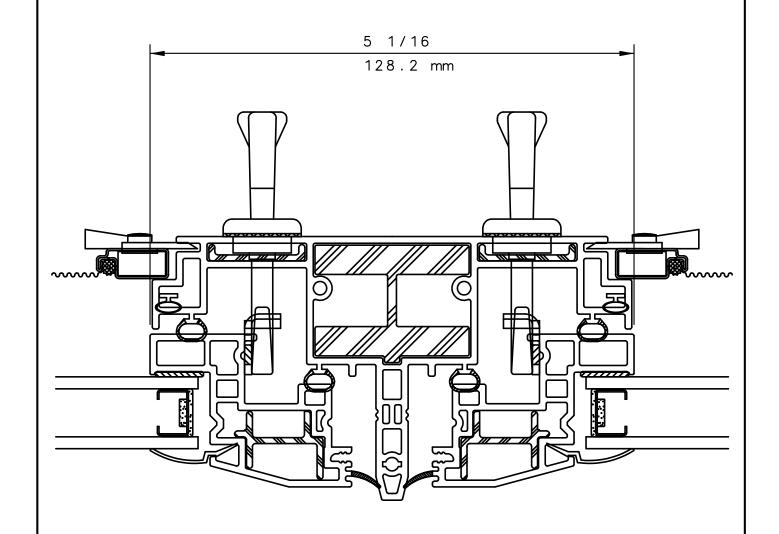

## NOTE

THIS IS AN ARCHITECTURAL VIEW OF CROSS SECTIONS ONLY AND INSTALLATION OF SHIMS, FASTENERS, AND SEALANT SHALL BE THE RESPONSIBILITY OF THE INSTALLER.

## INTERNATIONAL WINDOW - NORTHERN CAL.

30526 SAN ANTONIO STREET HAYWARD, CALIFORNIA 94544 (510) 487-1122 ORDER DESK (510) 487-1234 FAX # (510) 471-9387 OR (510) 489-3020