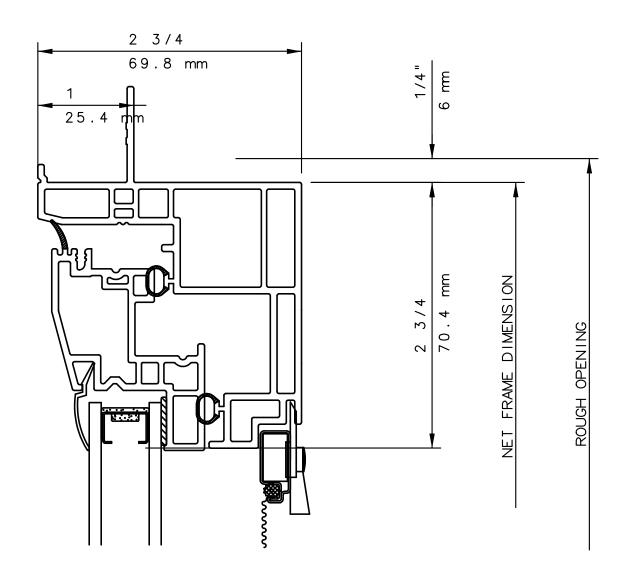

#### NOTE

THIS IS AN ARCHITECTURAL VIEW OF CROSS SECTIONS ONLY AND INSTALLATION OF SHIMS, FASTENERS, AND SEALANT SHALL BE THE RESPONSIBILITY OF THE INSTALLER.

#### INTERNATIONAL WINDOW - NORTHERN CAL.

30526 SAN ANTONIO STREET HAYWARD, CALIFORNIA 94544 (510) 487-1122 ORDER DESK (510) 487-1234 FAX # (510) 471-9387 OR (510) 489-3020

#### INTERNATIONAL WINDOW CORPORATION