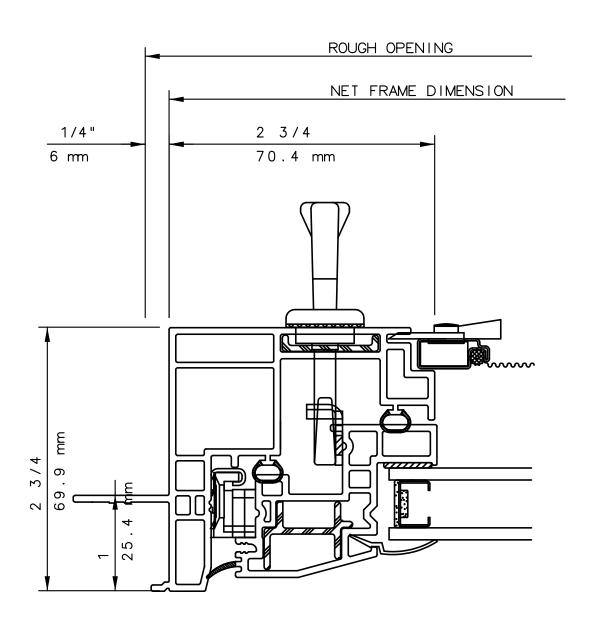

#### NOTE

THIS IS AN ARCHITECTURAL VIEW OF CROSS SECTIONS ONLY AND INSTALLATION OF SHIMS, FASTENERS, AND SEALANT SHALL BE THE RESPONSIBILITY OF THE INSTALLER.

#### INTERNATIONAL WINDOW - NORTHERN CAL.

30526 SAN ANTONIO STREET HAYWARD, CALIFORNIA 94544 (510) 487-1122 ORDER DESK (510) 487-1234 FAX # (510) 471-9387 OR (510) 489-3020

#### INTERNATIONAL WINDOW CORPORATION