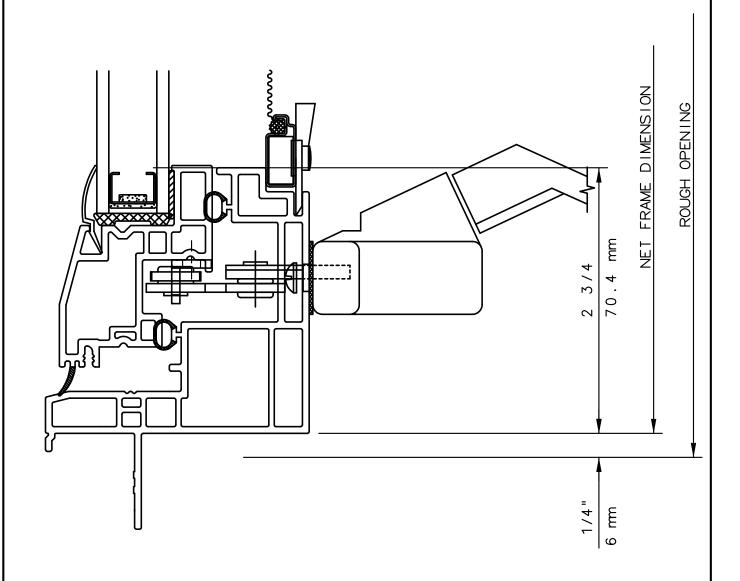

#### NOTE

THIS IS AN ARCHITECTURAL VIEW OF CROSS SECTIONS ONLY AND INSTALLATION OF SHIMS, FASTENERS, AND SEALANT SHALL BE THE RESPONSIBILITY OF THE INSTALLER.

#### INTERNATIONAL WINDOW - NORTHERN CAL.

30526 SAN ANTONIO STREET HAYWARD, CALIFORNIA 94544 (510) 487-1122 ORDER DESK (510) 487-1234 FAX # (510) 471-9387 OR (510) 489-3020

#### INTERNATIONAL WINDOW CORPORATION