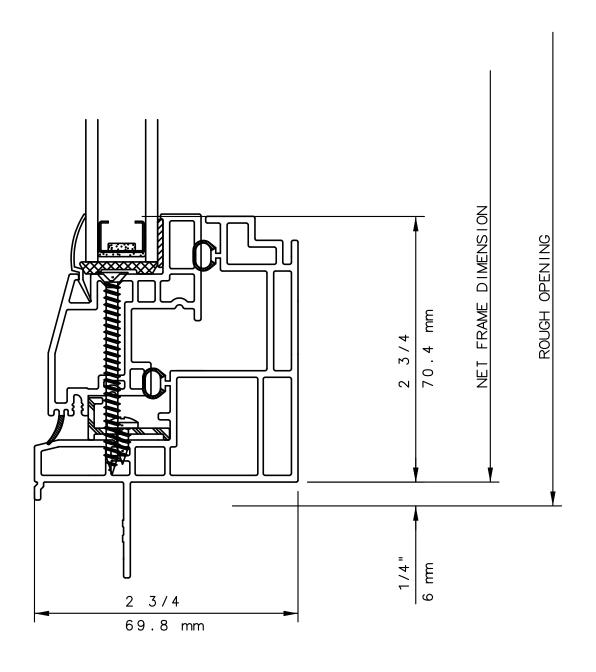

#### INTERNATIONAL WINDOW CORPORATION

THIS IS AN ARCHITECTURAL VIEW OF CROSS SECTIONS ONLY AND INSTALLATION OF SHIMS, FASTENERS, AND SEALANT SHALL BE THE RESPONSIBILITY OF THE INSTALLER.

#### INTERNATIONAL WINDOW - NORTHERN CAL.

30526 SAN ANTONIO STREET HAYWARD, CALIFORNIA 94544 (510) 487-1122 ORDER DESK (510) 487-1234 FAX # (510) 471-9387 OR (510) 489-3020