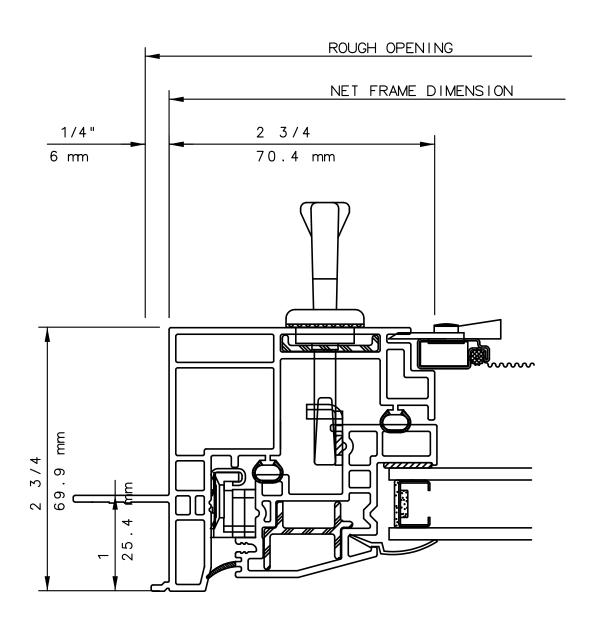

# **IWC**

#### NOTE

THIS IS AN ARCHITECTURAL VIEW OF CROSS SECTIONS ONLY AND INSTALLATION OF SHIMS, FASTENERS, AND SEALANT SHALL BE THE RESPONSIBILITY OF THE INSTALLER.

#### INTERNATIONAL WINDOW - NORTHERN CAL.

30526 SAN ANTONIO STREET HAYWARD, CALIFORNIA 94544 (510) 487-1122 ORDER DESK (510) 487-1234 FAX # (510) 471-9387 OR (510) 489-3020