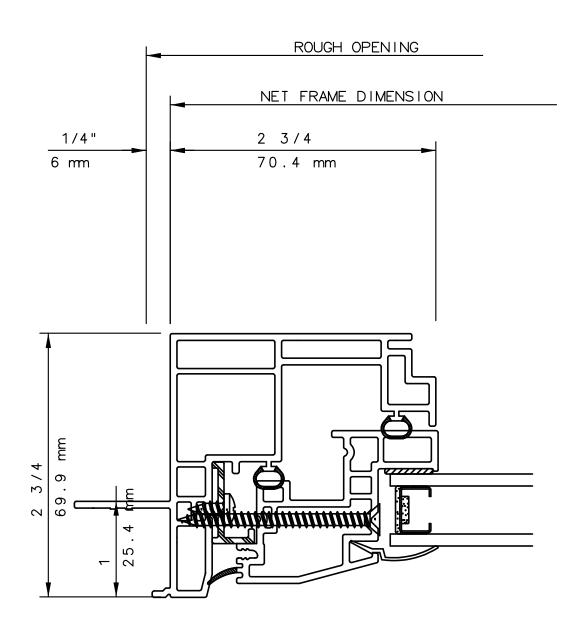

# **IWC**

#### NOTE

THIS IS AN ARCHITECTURAL VIEW OF CROSS SECTIONS ONLY AND INSTALLATION OF SHIMS, FASTENERS, AND SEALANT SHALL BE THE RESPONSIBILITY OF THE INSTALLER.

#### INTERNATIONAL WINDOW - NORTHERN CAL.

30526 SAN ANTONIO STREET HAYWARD, CALIFORNIA 94544 (510) 487-1122 ORDER DESK (510) 487-1234 FAX # (510) 471-9387 OR (510) 489-3020