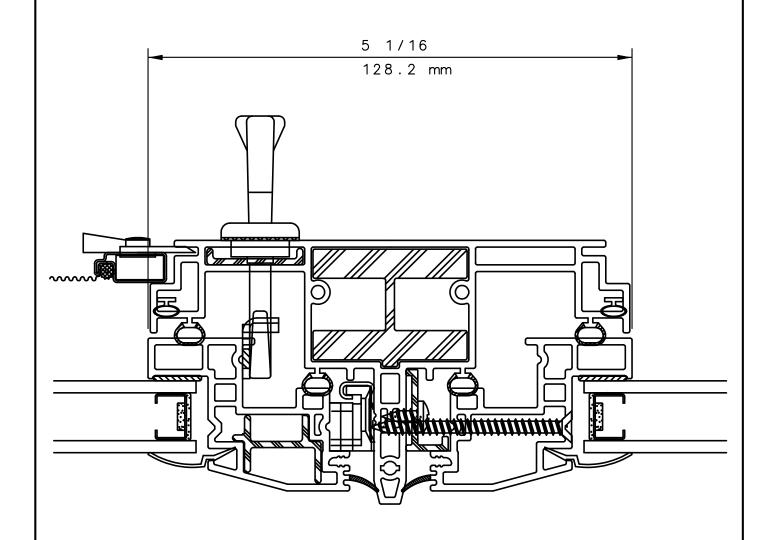

#### NOTE

THIS IS AN ARCHITECTURAL VIEW OF CROSS SECTIONS ONLY AND INSTALLATION OF SHIMS, FASTENERS, AND SEALANT SHALL BE THE RESPONSIBILITY OF THE INSTALLER.