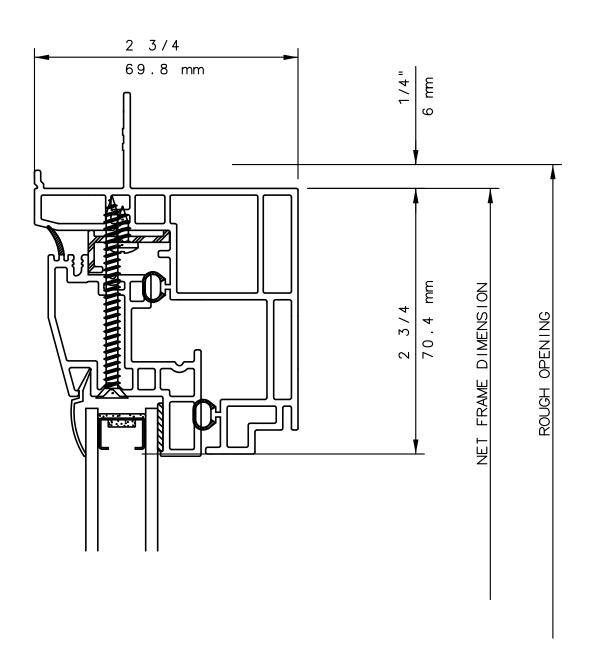

#### INTERNATIONAL WINDOW CORPORATION

THIS IS AN ARCHITECTURAL VIEW OF CROSS SECTIONS ONLY AND INSTALLATION OF SHIMS, FASTENERS, AND SEALANT SHALL BE THE RESPONSIBILITY OF THE INSTALLER.

#### INTERNATIONAL WINDOW - NORTHERN CAL.

30526 SAN ANTONIO STREET HAYWARD, CALIFORNIA 94544 (510) 487-1122 ORDER DESK (510) 487-1234 FAX # (510) 471-9387 OR (510) 489-3020