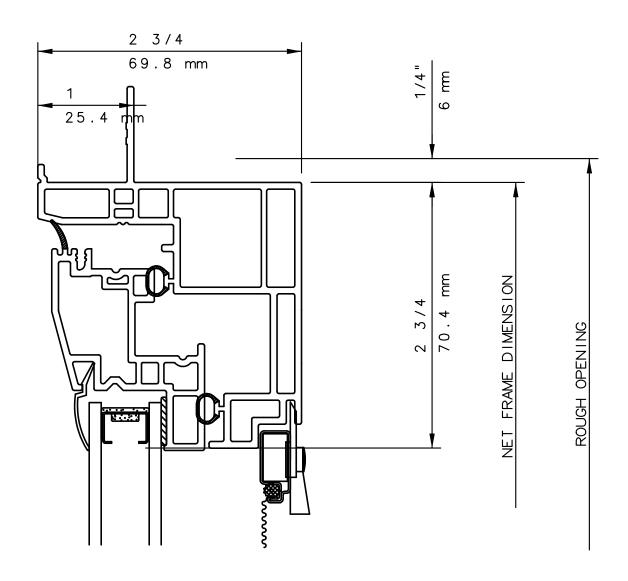

#### NOTE

THIS IS AN ARCHITECTURAL VIEW OF CROSS SECTIONS ONLY AND INSTALLATION OF SHIMS, FASTENERS, AND SEALANT SHALL BE THE RESPONSIBILITY OF THE INSTALLER.

#### INTERNATIONAL WINDOW - NORTHERN CAL.

30526 SAN ANTONIO STREET HAYWARD, CALIFORNIA 94544 (510) 487-1122 ORDER DESK (510) 487-1234 FAX # (510) 471-9387 OR (510) 489-3020