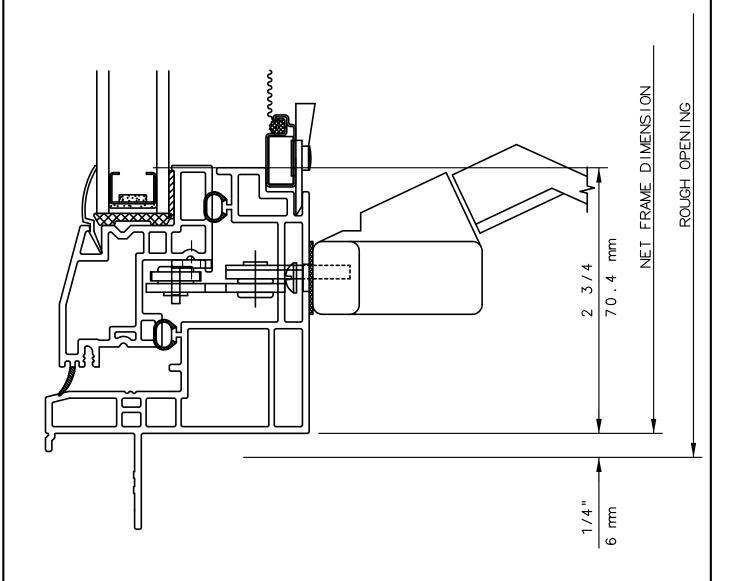

#### NOTE

THIS IS AN ARCHITECTURAL VIEW OF CROSS SECTIONS ONLY AND INSTALLATION OF SHIMS, FASTENERS, AND SEALANT SHALL BE THE RESPONSIBILITY OF THE INSTALLER.

#### INTERNATIONAL WINDOW - NORTHERN CAL.

30526 SAN ANTONIO STREET HAYWARD, CALIFORNIA 94544 (510) 487-1122 ORDER DESK (510) 487-1234 FAX # (510) 471-9387 OR (510) 489-3020