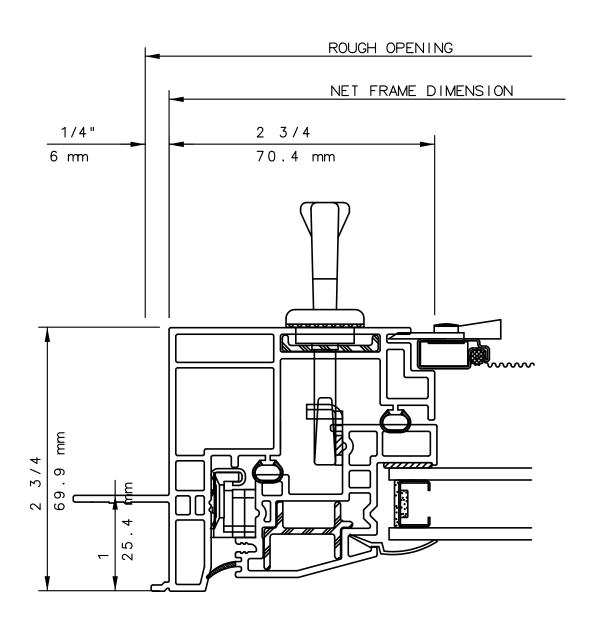

#### NOTE

THIS IS AN ARCHITECTURAL VIEW OF CROSS SECTIONS ONLY AND INSTALLATION OF SHIMS, FASTENERS, AND SEALANT SHALL BE THE RESPONSIBILITY OF THE INSTALLER.

#### INTERNATIONAL WINDOW - NORTHERN CAL.

30526 SAN ANTONIO STREET HAYWARD, CALIFORNIA 94544 (510) 487-1122 ORDER DESK (510) 487-1234 FAX # (510) 471-9387 OR (510) 489-3020