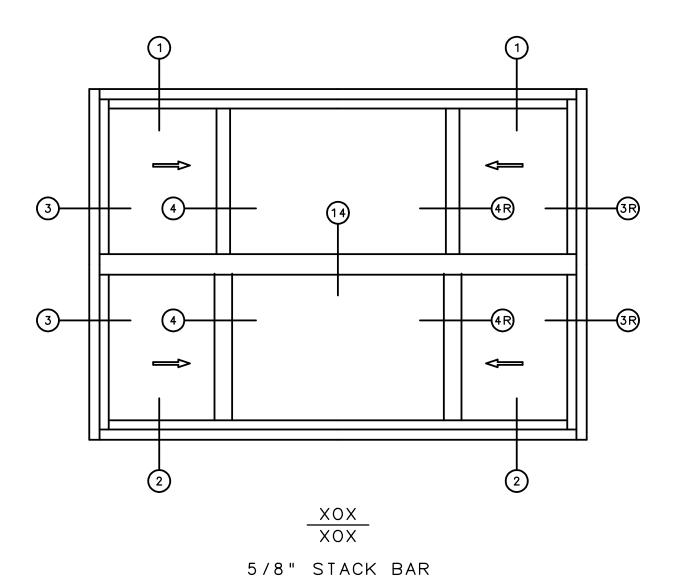

# Horizontal Sliding

**General Notes:** 

Due to continual product development, detail and technical data are subject to change without notice For latest product specifications please go to our website: www.intlwindow.com or contact your IWC Representative This is an architectural view of cross sections only and installation of shims, fasteners and sealant shall be the responsibility of the installer