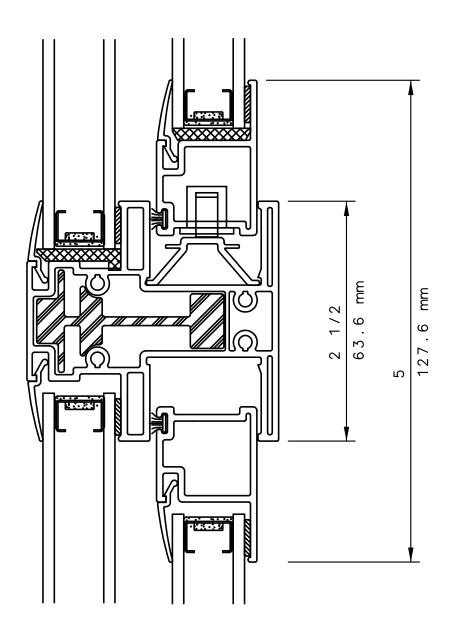

## SERIES 5320 HORIZONTAL SLIDER VERTICAL CUT DETAIL 1 & 2 **IWC** 2 3/4 69.9 mm 7.9 mm 9/16 $\mathcal{L}$ 9 DIMENSION OPENING FRAME ROUGH . Ы 9/16 9 S 7 9 თ . NOTE: THIS IS AN ARCHITECTURAL VIEW OF CROSS SECTIONS ONLY AND INSTALLATION OF SHIMS, FASTENERS, AND SEALANT SHALL BE THE RESPONSIBILITY OF THE INSTALLER. INTERNATIONAL WINDOW - NORTHERN CAL. INTERNATIONAL WINDOW CORPORATION