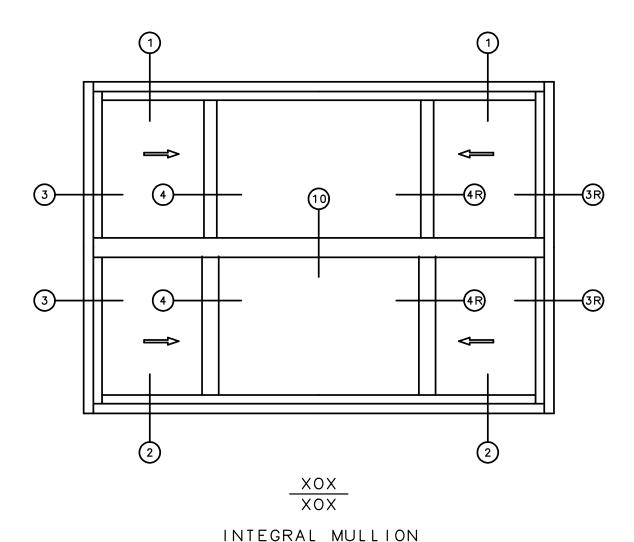

# Horizontal Sliding

General Notes:

Not to Scale

Due to continual product development, detail and technical data are subject to change without notice
For latest product specifications please go to our website: www.intlwindow.com or contact your IWC Representative
This is an architectural view of cross sections only and installation of shims, fasteners and sealant shall be the responsibility of the installer