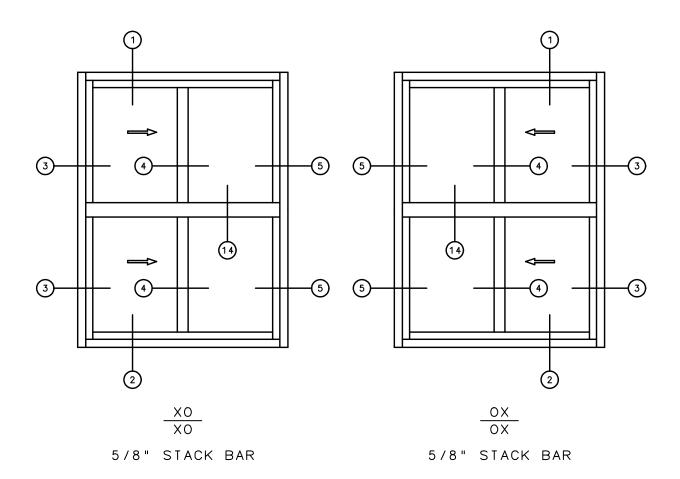

# Horizontal Sliding

#### General Notes:

Not to Scale

Due to continual product development, detail and technical data are subject to change without notice
For latest product specifications please go to our website: www.intlwindow.com or contact your IWC Representative
This is an architectural view of cross sections only and installation of shims, fasteners and sealant shall be the responsibility of the installer