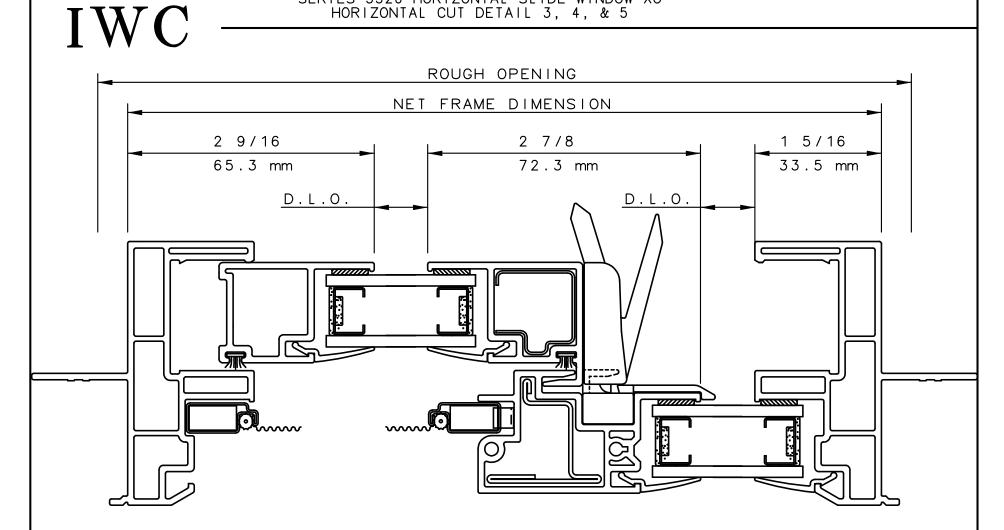

### SERIES 5320 HORIZONTAL SLIDE WINDOW XO HORIZONTAL CUT DETAIL 3, 4, & 5

#### NOTE:

THIS IS AN ARCHITECTURAL VIEW OF CROSS SECTIONS ONLY AND INSTALLATION OF SHIMS, FASTENERS, AND SEALANT SHALL BE THE RESPONSIBILITY OF THE INSTALLER.