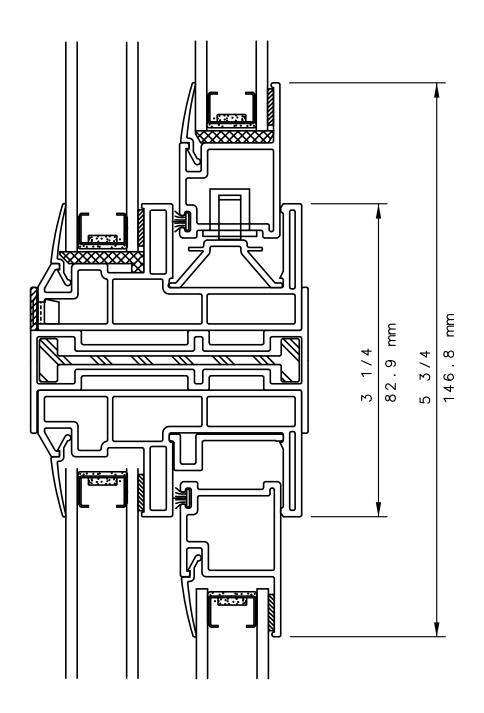

## SERIES 5320 HORIZONTAL SLIDER VERTICAL CUT DETAIL 1 & 2 **IWC** 2 3/4 69.9 mm 7.9 mm 9/16 $\mathcal{L}$ 9 DIMENSION OPENING FRAME ROUGH . Ы 9/16 9 S 7 9 თ . NOTE: THIS IS AN ARCHITECTURAL VIEW OF CROSS SECTIONS ONLY AND INSTALLATION OF SHIMS, FASTENERS, AND SEALANT SHALL BE THE RESPONSIBILITY OF THE INSTALLER. INTERNATIONAL WINDOW - NORTHERN CAL. INTERNATIONAL WINDOW CORPORATION