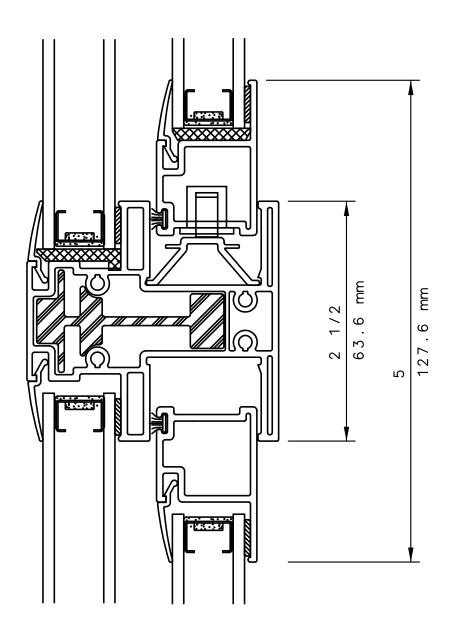

# SERIES 5320 HORIZONTAL SLIDER VERTICAL CUT DETAIL 1 & 2 **IWC** 2 3/4 69.9 mm 7.9 mm 9/16 $\mathcal{L}$ 9 DIMENSION OPENING FRAME ROUGH . Ы 9/16 9 S 7 9 თ . NOTE: THIS IS AN ARCHITECTURAL VIEW OF CROSS SECTIONS ONLY AND INSTALLATION OF SHIMS, FASTENERS, AND SEALANT SHALL BE THE RESPONSIBILITY OF THE INSTALLER. INTERNATIONAL WINDOW - NORTHERN CAL. INTERNATIONAL WINDOW CORPORATION