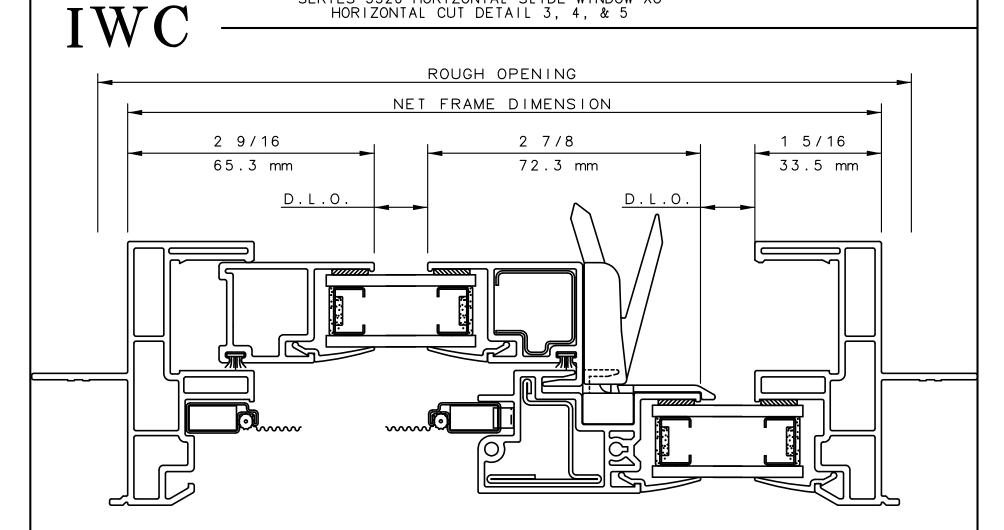

### SERIES 5320 HORIZONTAL SLIDE WINDOW XO HORIZONTAL CUT DETAIL 3, 4, & 5

#### NOTE:

THIS IS AN ARCHITECTURAL VIEW OF CROSS SECTIONS ONLY AND INSTALLATION OF SHIMS, FASTENERS, AND SEALANT SHALL BE THE RESPONSIBILITY OF THE INSTALLER.

# **IWC**