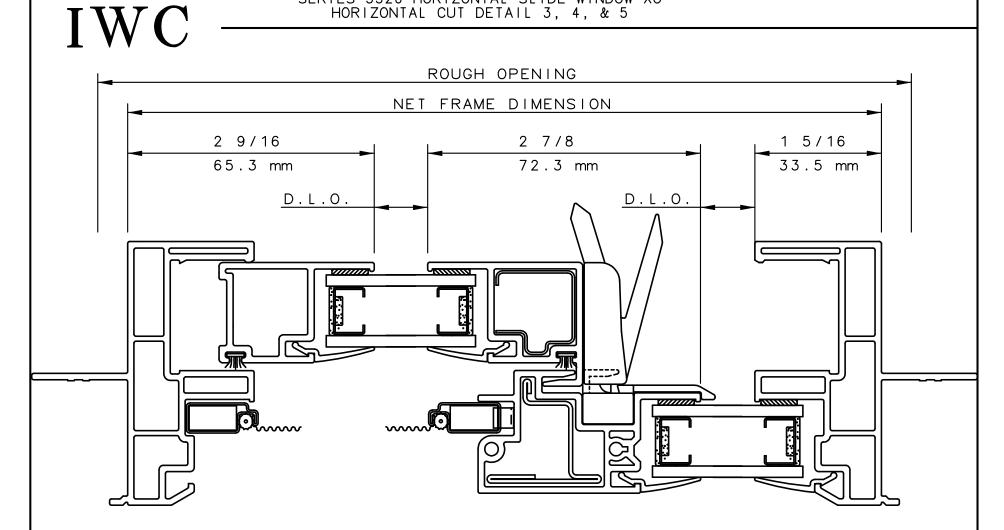

### SERIES 5320 HORIZONTAL SLIDE WINDOW XO HORIZONTAL CUT DETAIL 3, 4, & 5

### NOTE:

THIS IS AN ARCHITECTURAL VIEW OF CROSS SECTIONS ONLY AND INSTALLATION OF SHIMS, FASTENERS, AND SEALANT SHALL BE THE RESPONSIBILITY OF THE INSTALLER.