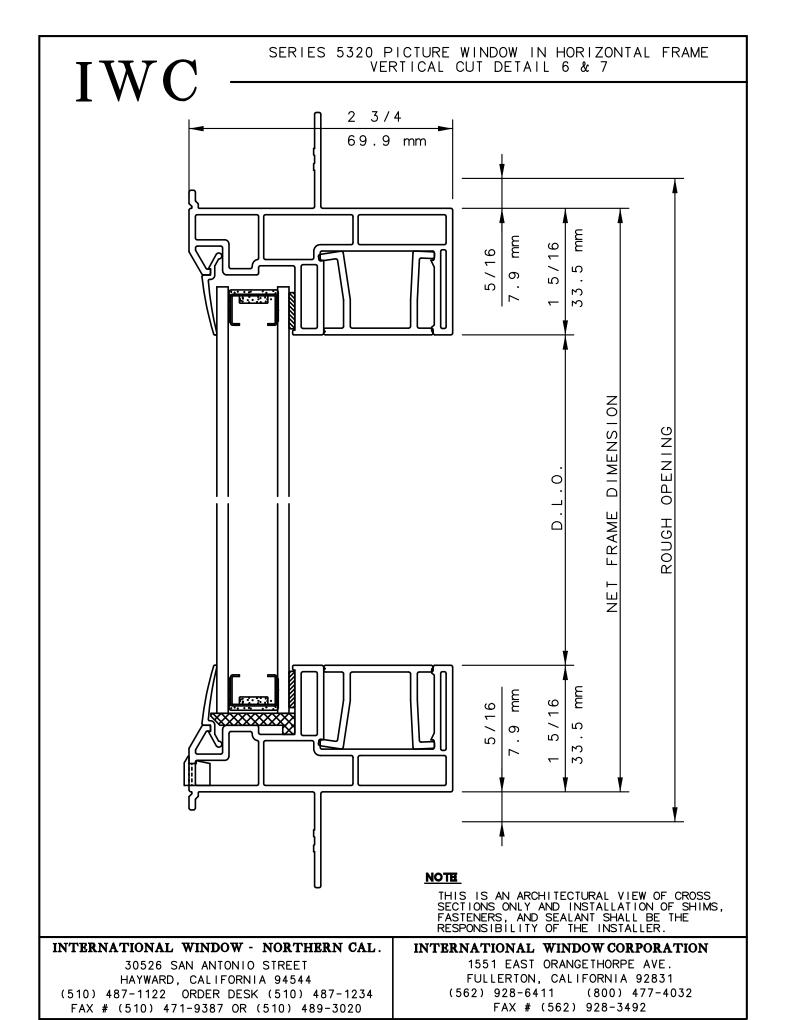

### SERIES 5320 PICTURE WINDOW IN HORIZONTAL SLIDE FRAME OO HORIZONTAL CUT DETAIL 8 & 9 & 8R

### NOTE

THIS IS AN ARCHITECTURAL VIEW OF CROSS SECTIONS ONLY AND INSTALLATION OF SHIMS, FASTENERS, AND SEALANT SHALL BE THE RESPONSIBILITY OF THE INSTALLER.