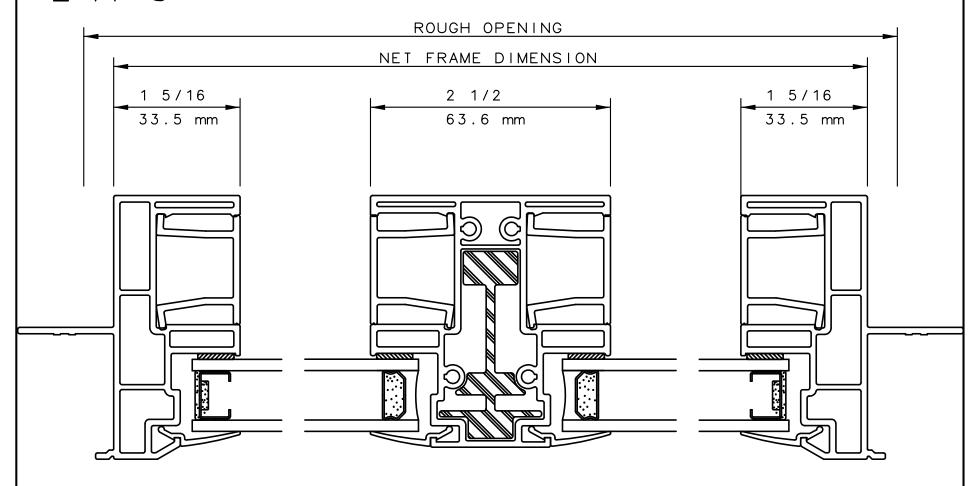

### NOTE

THIS IS AN ARCHITECTURAL VIEW OF CROSS SECTIONS ONLY AND INSTALLATION OF SHIMS, FASTENERS, AND SEALANT SHALL BE THE RESPONSIBILITY OF THE INSTALLER.