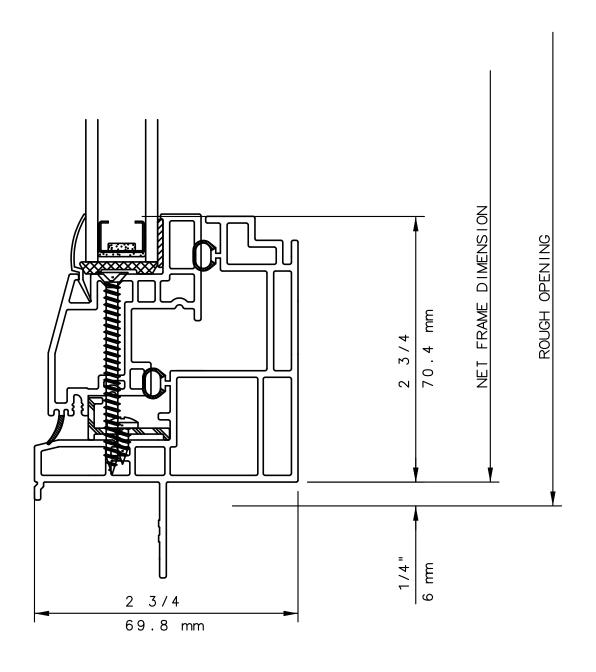

## NOTE

THIS IS AN ARCHITECTURAL VIEW OF CROSS SECTIONS ONLY AND INSTALLATION OF SHIMS, FASTENERS, AND SEALANT SHALL BE THE RESPONSIBILITY OF THE INSTALLER.