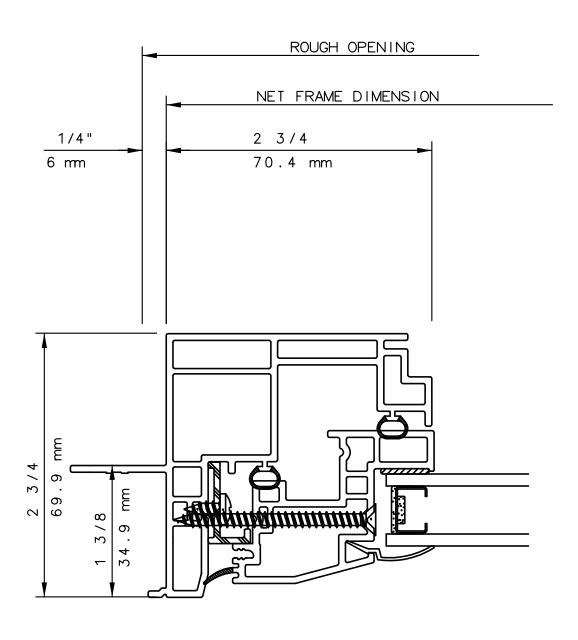

## NOTE

THIS IS AN ARCHITECTURAL VIEW OF CROSS SECTIONS ONLY AND INSTALLATION OF SHIMS, FASTENERS, AND SEALANT SHALL BE THE RESPONSIBILITY OF THE INSTALLER.