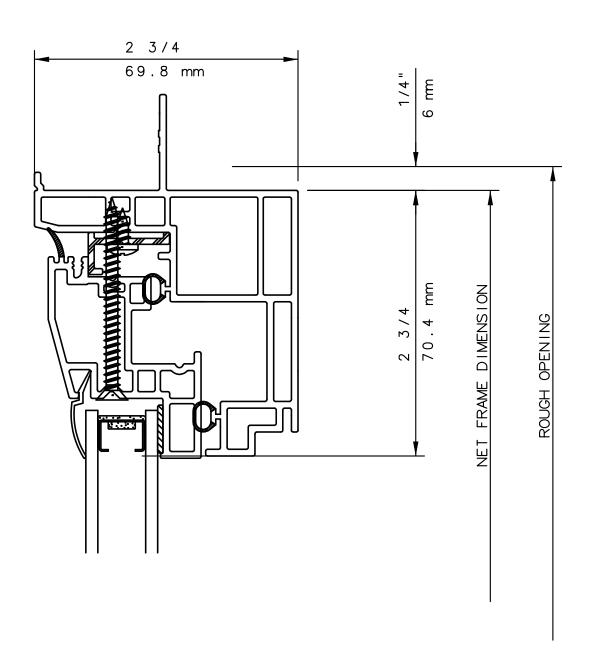

## NOTE

THIS IS AN ARCHITECTURAL VIEW OF CROSS SECTIONS ONLY AND INSTALLATION OF SHIMS, FASTENERS, AND SEALANT SHALL BE THE RESPONSIBILITY OF THE INSTALLER.