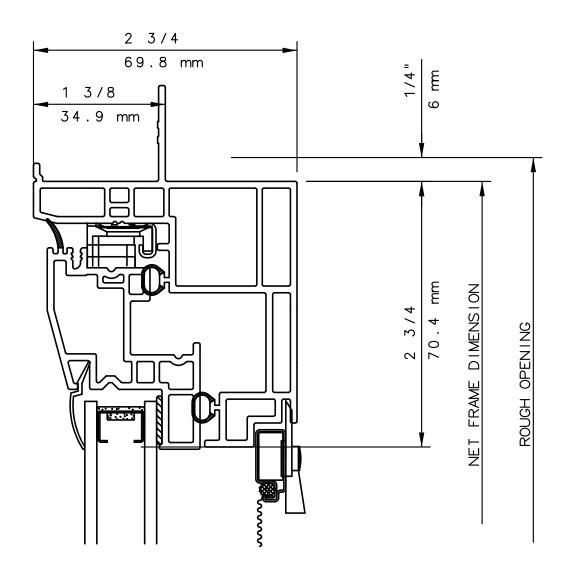

# NOTE

THIS IS AN ARCHITECTURAL VIEW OF CROSS SECTIONS ONLY AND INSTALLATION OF SHIMS, FASTENERS, AND SEALANT SHALL BE THE RESPONSIBILITY OF THE INSTALLER.