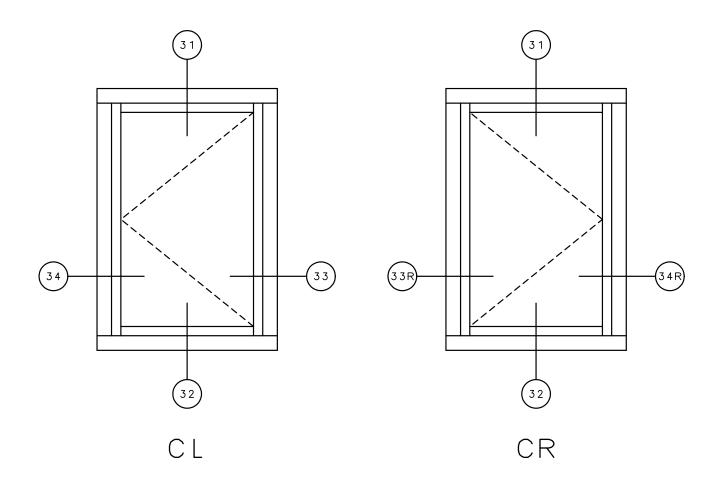

# Casement



# General Notes:

Not to Scale

Due to continual product development, detail and technical data are subject to change without notice
For latest product specifications please go to our website: www.intlwindow.com or contact your IWC Representative
This is an architectural view of cross sections only and installation of shims, fasteners and sealant shall be the responsibility of the installer







# NOTE

THIS IS AN ARCHITECTURAL VIEW OF CROSS SECTIONS ONLY AND INSTALLATION OF SHIMS, FASTENERS, AND SEALANT SHALL BE THE RESPONSIBILITY OF THE INSTALLER.

#### INTERNATIONAL WINDOW - NORTHERN CAL.

30526 SAN ANTONIO STREET HAYWARD, CALIFORNIA 94544 (510) 487-1122 ORDER DESK (510) 487-1234 FAX # (510) 471-9387 OR (510) 489-3020

# INTERNATIONAL WINDOW CORPORATION

# **IWC**



#### NOTE

THIS