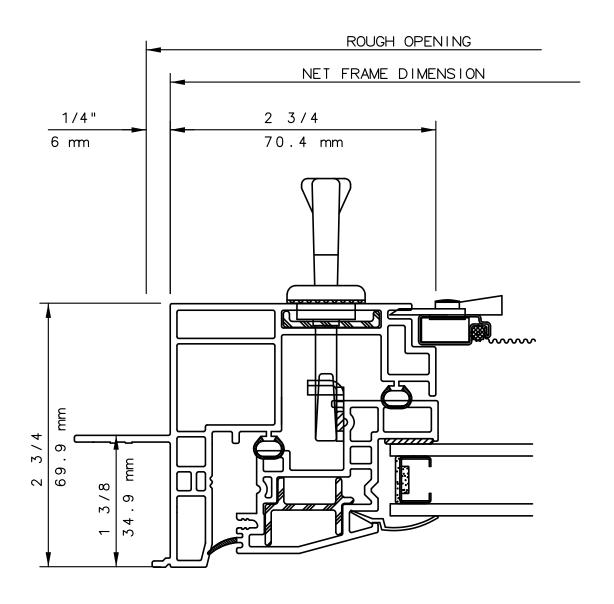

# Casement

# NOTE

THIS IS AN ARCHITECTURAL VIEW OF CROSS SECTIONS ONLY AND INSTALLATION OF SHIMS, FASTENERS, AND SEALANT SHALL BE THE RESPONSIBILITY OF THE INSTALLER.