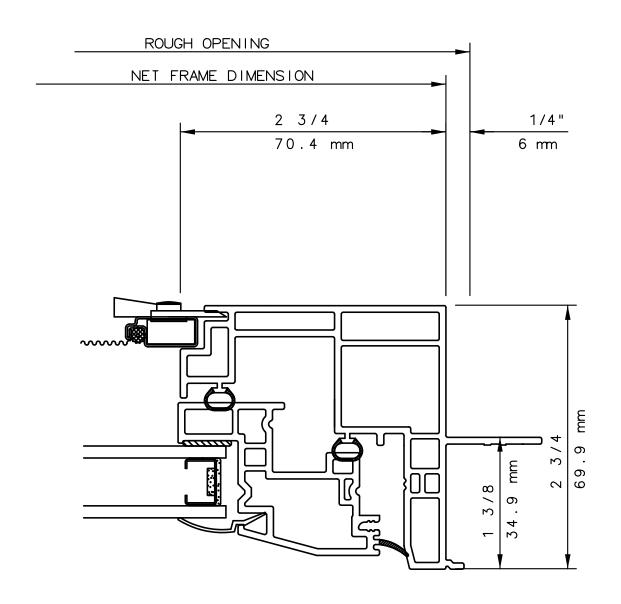

# NOTE

THIS IS AN ARCHITECTURAL VIEW OF CROSS SECTIONS ONLY AND INSTALLATION OF SHIMS, FASTENERS, AND SEALANT SHALL BE THE RESPONSIBILITY OF THE INSTALLER.