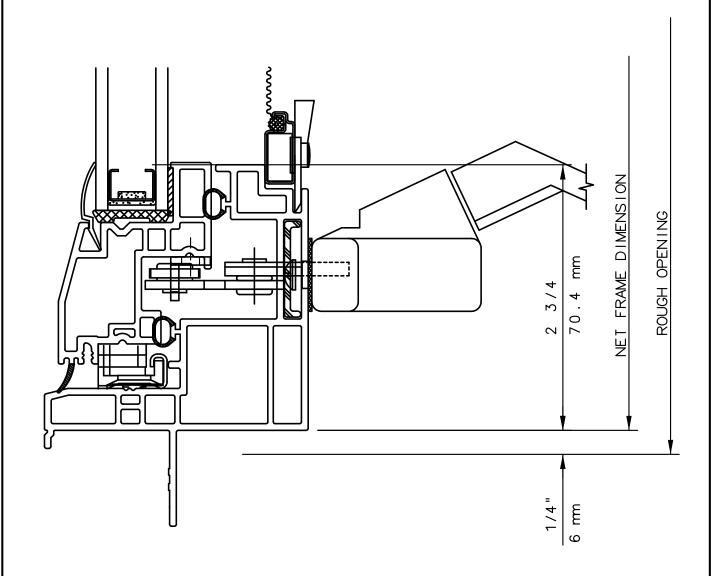

#### NOTE

THIS IS AN ARCHITECTURAL VIEW OF CROSS SECTIONS ONLY AND INSTALLATION OF SHIMS, FASTENERS, AND SEALANT SHALL BE THE RESPONSIBILITY OF THE INSTALLER.