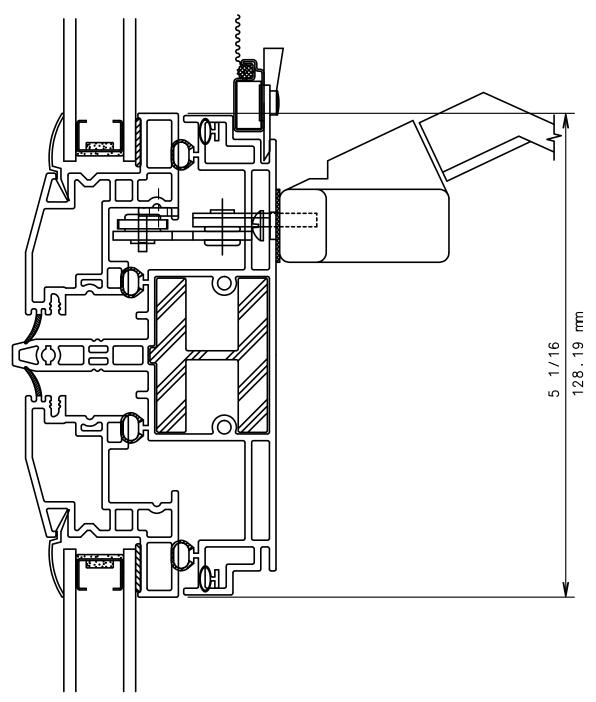

#### NOTE

THIS IS AN ARCHITECTURAL VIEW OF CROSS SECTIONS ONLY AND INSTALLATION OF SHIMS, FASTENERS, AND SEALANT SHALL BE THE RESPONSIBILITY OF THE INSTALLER.