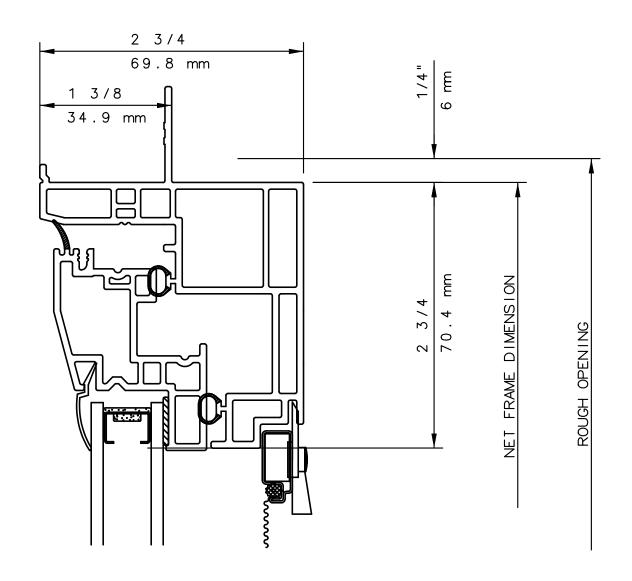

#### NOTE

THIS IS AN ARCHITECTURAL VIEW OF CROSS SECTIONS ONLY AND INSTALLATION OF SHIMS, FASTENERS, AND SEALANT SHALL BE THE RESPONSIBILITY OF THE INSTALLER.

#### INTERNATIONAL WINDOW - NORTHERN CAL.

30526 SAN ANTONIO STREET HAYWARD, CALIFORNIA 94544 (510) 487-1122 ORDER DESK (510) 487-1234 FAX # (510) 471-9387 OR (510) 489-3020

#### INTERNATIONAL WINDOW CORPORATION