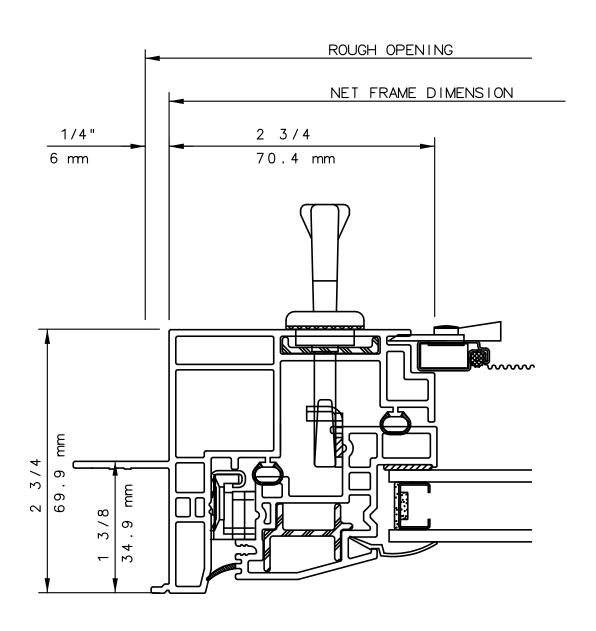

#### NOTE

THIS IS AN ARCHITECTURAL VIEW OF CROSS SECTIONS ONLY AND INSTALLATION OF SHIMS, FASTENERS, AND SEALANT SHALL BE THE RESPONSIBILITY OF THE INSTALLER.

#### INTERNATIONAL WINDOW - NORTHERN CAL.

30526 SAN ANTONIO STREET HAYWARD, CALIFORNIA 94544 (510) 487-1122 ORDER DESK (510) 487-1234 FAX # (510) 471-9387 OR (510) 489-3020

#### INTERNATIONAL WINDOW CORPORATION