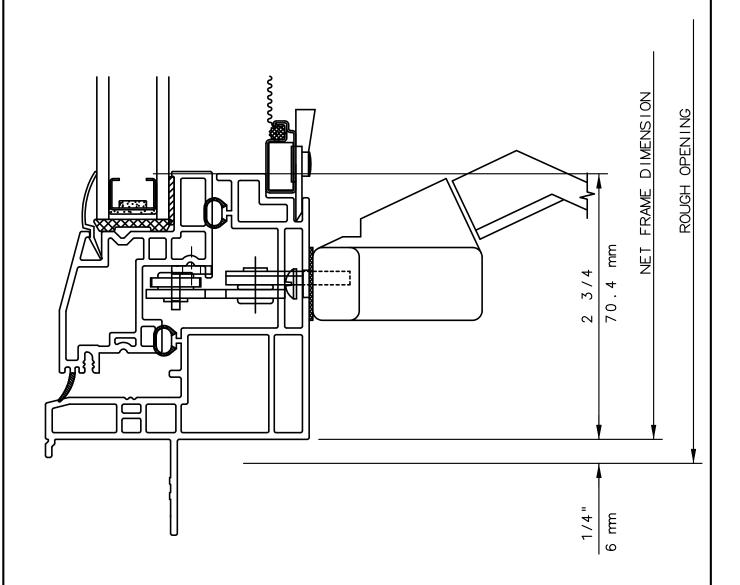

#### NOTE

THIS IS AN ARCHITECTURAL VIEW OF CROSS SECTIONS ONLY AND INSTALLATION OF SHIMS, FASTENERS, AND SEALANT SHALL BE THE RESPONSIBILITY OF THE INSTALLER.

#### INTERNATIONAL WINDOW - NORTHERN CAL.

30526 SAN ANTONIO STREET HAYWARD, CALIFORNIA 94544 (510) 487-1122 ORDER DESK (510) 487-1234 FAX # (510) 471-9387 OR (510) 489-3020

#### INTERNATIONAL WINDOW CORPORATION