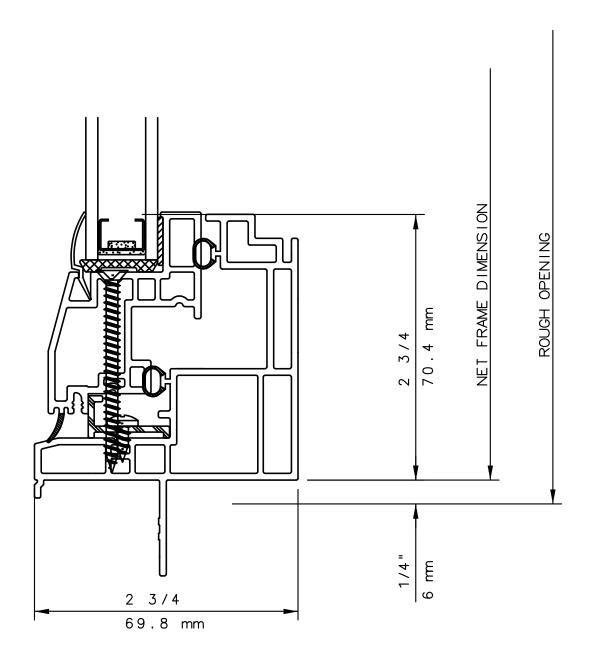

# NOTE

THIS IS AN ARCHITECTURAL VIEW OF CROSS SECTIONS ONLY AND INSTALLATION OF SHIMS, FASTENERS, AND SEALANT SHALL BE THE RESPONSIBILITY OF THE INSTALLER.