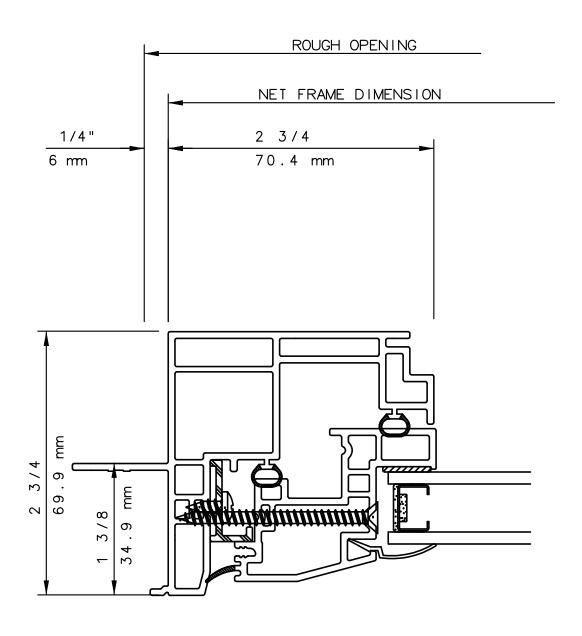

# NOTE

THIS IS AN ARCHITECTURAL VIEW OF CROSS SECTIONS ONLY AND INSTALLATION OF SHIMS, FASTENERS, AND SEALANT SHALL BE THE RESPONSIBILITY OF THE INSTALLER.