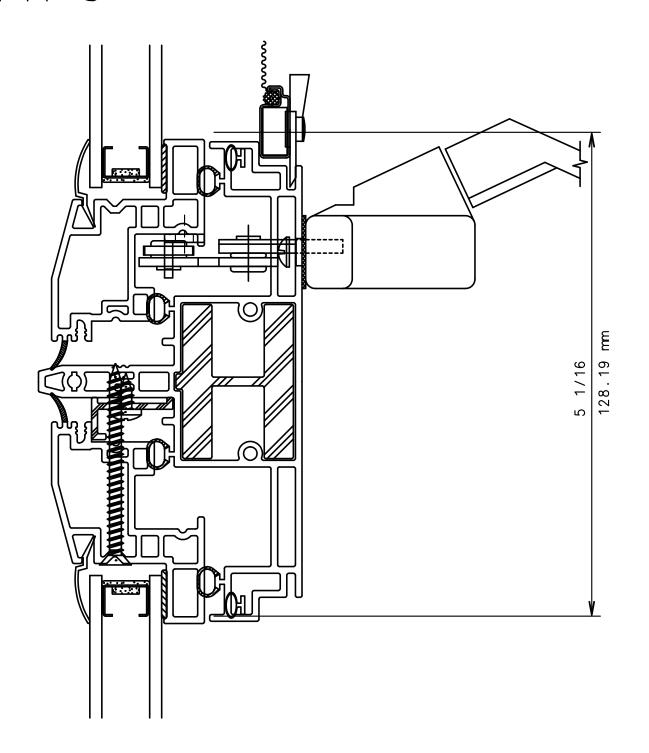

# NOTE

THIS IS AN ARCHITECTURAL VIEW OF CROSS SECTIONS ONLY AND INSTALLATION OF SHIMS, FASTENERS, AND SEALANT SHALL BE THE RESPONSIBILITY OF THE INSTALLER.