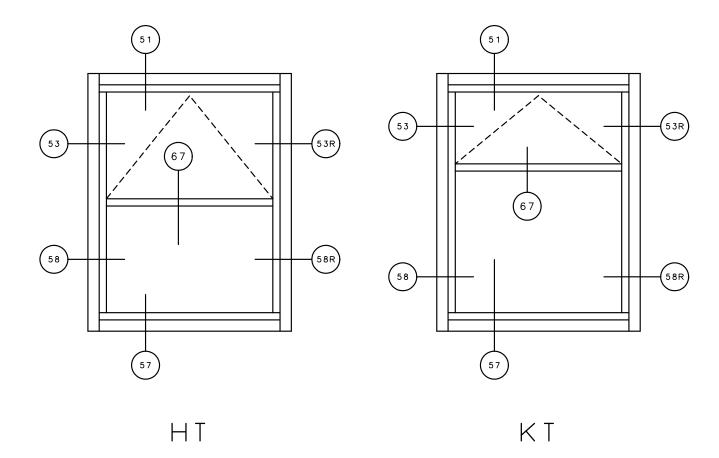

# Awning



# General Notes:

Not to Scale

Due to continual product development, detail and technical data are subject to change without notice
For latest product specifications please go to our website: www.intlwindow.com or contact your IWC Representative
This is an architectural view of cross sections only and installation of shims, fasteners and sealant shall be the responsibility of the installer



# **IWC**



# NOTE

THIS IS AN ARCHITECTURAL VIEW OF CROSS SECTIONS ONLY AND INSTALLATION OF SHIMS, FASTENERS, AND SEALANT SHALL BE THE RESPONSIBILITY OF THE INSTALLER.

## INTERNATIONAL WINDOW - NORTHERN CAL.

30526 SAN ANTONIO STREET HAYWARD, CALIFORNIA 94544 (510) 487-1122 ORDER DESK (510) 487-1234 FAX # (510) 471-9387 OR (510) 489-3020

### INTERNATIONAL WINDOW CORPORATION





# NOTE

THIS IS