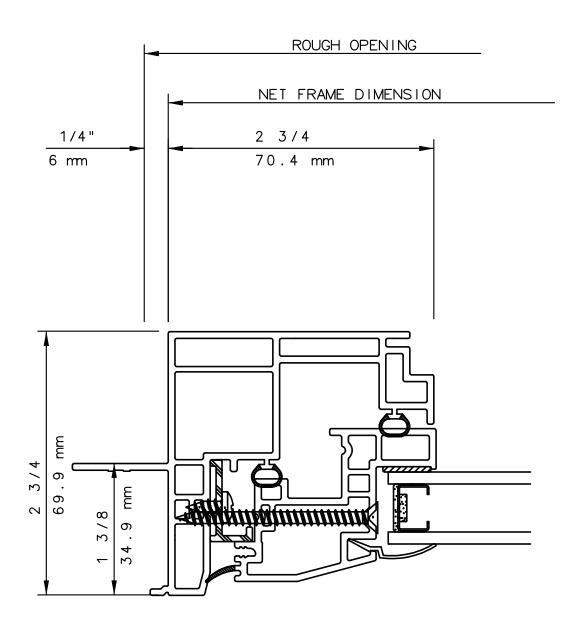

#### NOTE

THIS IS AN ARCHITECTURAL VIEW OF CROSS SECTIONS ONLY AND INSTALLATION OF SHIMS, FASTENERS, AND SEALANT SHALL BE THE RESPONSIBILITY OF THE INSTALLER.