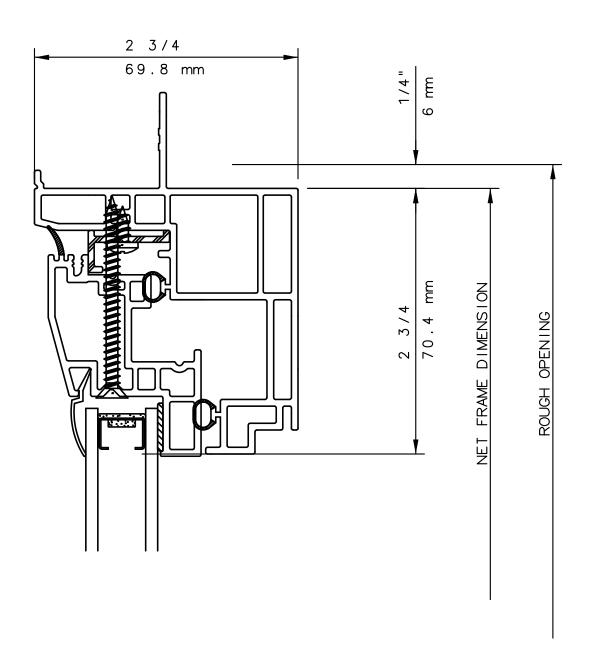

# NOTE

THIS IS AN ARCHITECTURAL VIEW OF CROSS SECTIONS ONLY AND INSTALLATION OF SHIMS, FASTENERS, AND SEALANT SHALL BE THE RESPONSIBILITY OF THE INSTALLER.