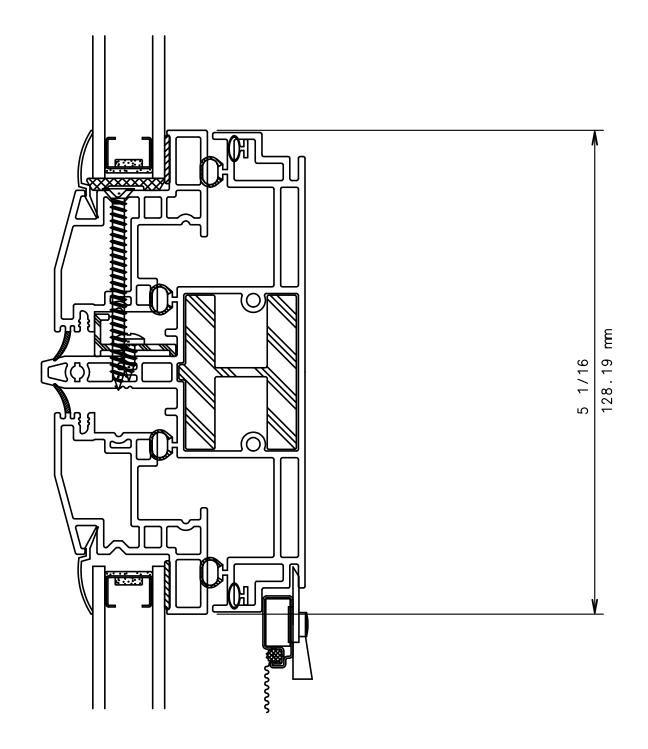

# NOTE

THIS IS AN ARCHITECTURAL VIEW OF CROSS SECTIONS ONLY AND INSTALLATION OF SHIMS, FASTENERS, AND SEALANT SHALL BE THE RESPONSIBILITY OF THE INSTALLER.