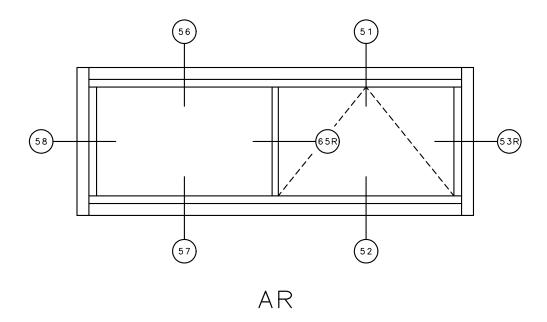

# Awning





# General Notes:

Not to Scale

Due to continual product development, detail and technical data are subject to change without notice
For latest product specifications please go to our website: www.intlwindow.com or contact your IWC Representative
This is an architectural view of cross sections only and installation of shims, fasteners and sealant shall be the responsibility of the installer



# **IWC**



# NOTE

THIS IS AN ARCHITECTURAL VIEW OF CROSS SECTIONS ONLY AND INSTALLATION OF SHIMS, FASTENERS, AND SEALANT SHALL BE THE RESPONSIBILITY OF THE INSTALLER.

### INTERNATIONAL WINDOW - NORTHERN CAL.

30526 SAN ANTONIO STREET HAYWARD, CALIFORNIA 94544 (510) 487-1122 ORDER DESK (510) 487-1234 FAX # (510) 471-9387 OR (510) 489-3020

#### INTERNATIONAL WINDOW CORPORATION

# **IWC**



####