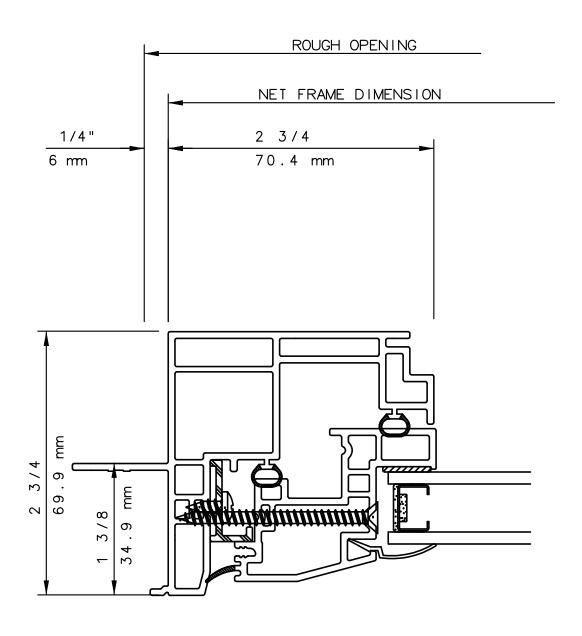

# NOTE

THIS IS AN ARCHITECTURAL VIEW OF CROSS SECTIONS ONLY AND INSTALLATION OF SHIMS, FASTENERS, AND SEALANT SHALL BE THE RESPONSIBILITY OF THE INSTALLER.

#### INTERNATIONAL WINDOW - NORTHERN CAL.

30526 SAN ANTONIO STREET HAYWARD, CALIFORNIA 94544 (510) 487-1122 ORDER DESK (510) 487-1234 FAX # (510) 471-9387 OR (510) 489-3020