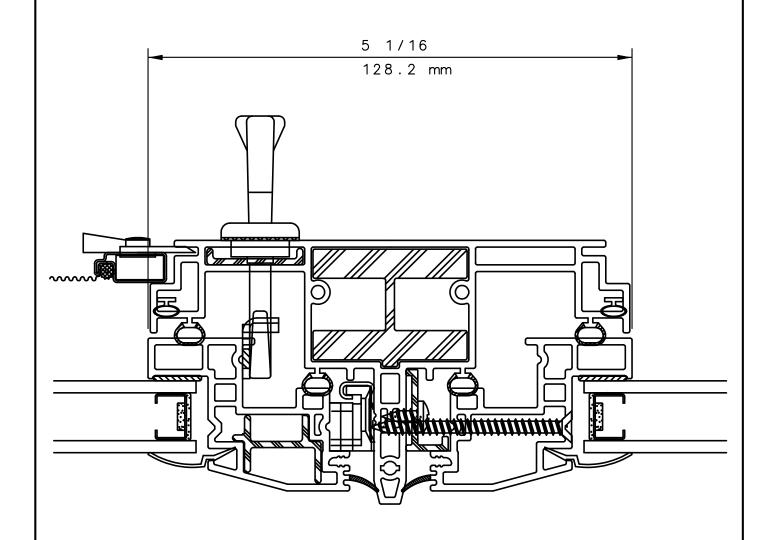

# NOTE

THIS IS AN ARCHITECTURAL VIEW OF CROSS SECTIONS ONLY AND INSTALLATION OF SHIMS, FASTENERS, AND SEALANT SHALL BE THE RESPONSIBILITY OF THE INSTALLER.