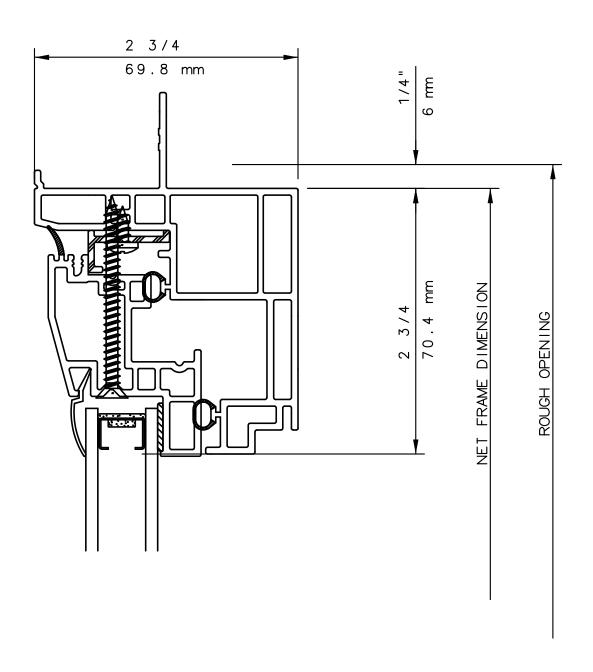

#### NOTE

THIS IS AN ARCHITECTURAL VIEW OF CROSS SECTIONS ONLY AND INSTALLATION OF SHIMS, FASTENERS, AND SEALANT SHALL BE THE RESPONSIBILITY OF THE INSTALLER.

#### INTERNATIONAL WINDOW - NORTHERN CAL.

30526 SAN ANTONIO STREET HAYWARD, CALIFORNIA 94544 (510) 487-1122 ORDER DESK (510) 487-1234 FAX # (510) 471-9387 OR (510) 489-3020