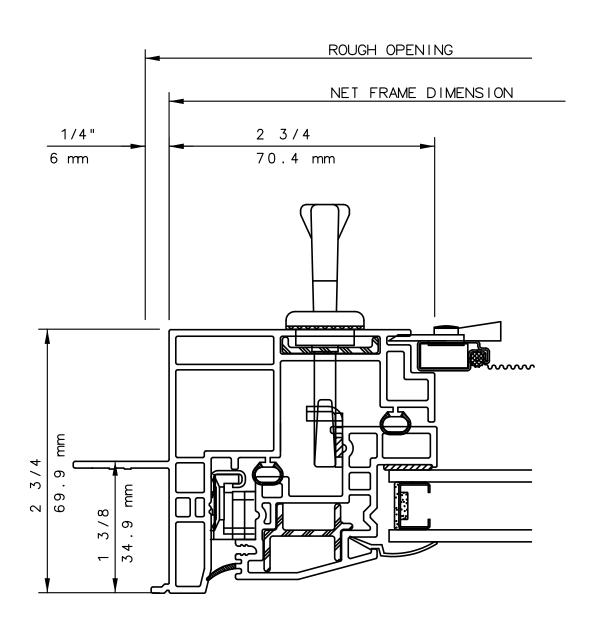

# NOTE

THIS IS AN ARCHITECTURAL VIEW OF CROSS SECTIONS ONLY AND INSTALLATION OF SHIMS, FASTENERS, AND SEALANT SHALL BE THE RESPONSIBILITY OF THE INSTALLER.

### INTERNATIONAL WINDOW - NORTHERN CAL.

30526 SAN ANTONIO STREET HAYWARD, CALIFORNIA 94544 (510) 487-1122 ORDER DESK (510) 487-1234 FAX # (510) 471-9387 OR (510) 489-3020