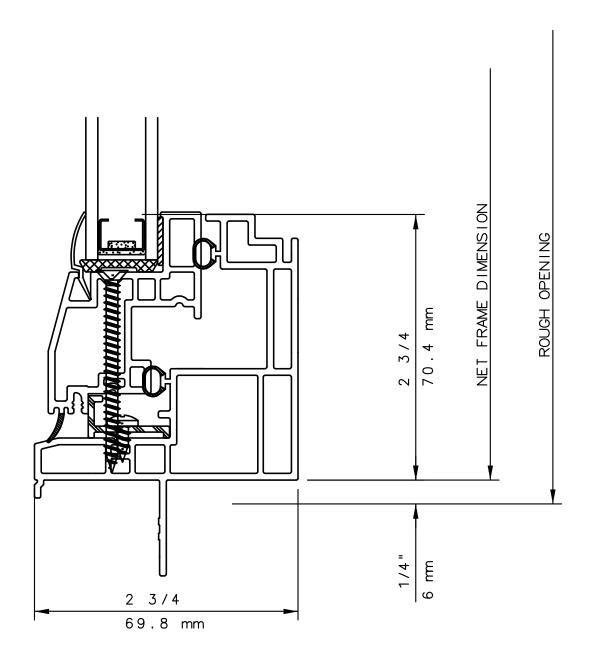

#### INTERNATIONAL WINDOW CORPORATION

THIS IS AN ARCHITECTURAL VIEW OF CROSS SECTIONS ONLY AND INSTALLATION OF SHIMS, FASTENERS, AND SEALANT SHALL BE THE RESPONSIBILITY OF THE INSTALLER.

### INTERNATIONAL WINDOW - NORTHERN CAL.

30526 SAN ANTONIO STREET HAYWARD, CALIFORNIA 94544 (510) 487-1122 ORDER DESK (510) 487-1234 FAX # (510) 471-9387 OR (510) 489-3020