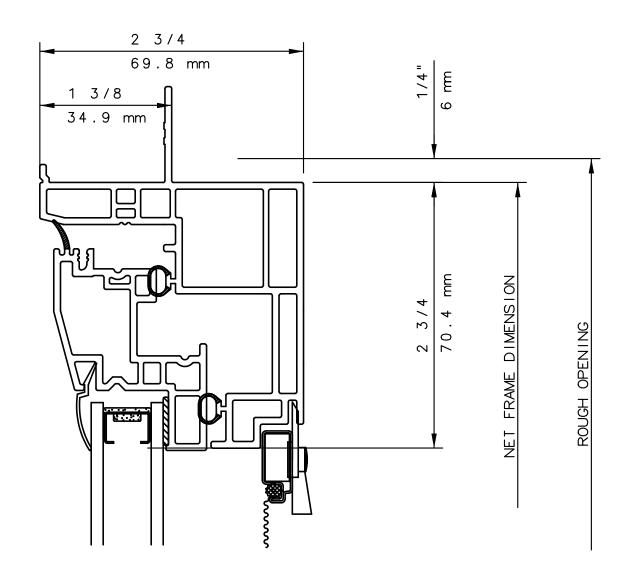

# NOTE

THIS IS AN ARCHITECTURAL VIEW OF CROSS SECTIONS ONLY AND INSTALLATION OF SHIMS, FASTENERS, AND SEALANT SHALL BE THE RESPONSIBILITY OF THE INSTALLER.