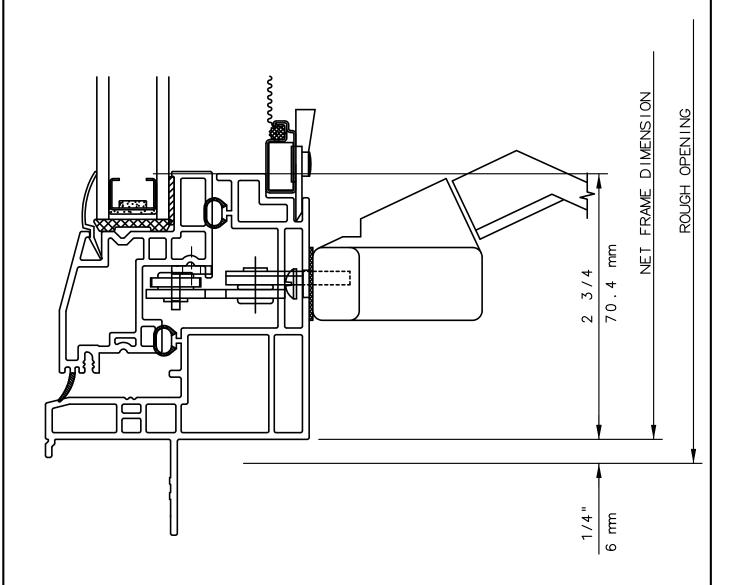

#### NOTE

THIS IS AN ARCHITECTURAL VIEW OF CROSS SECTIONS ONLY AND INSTALLATION OF SHIMS, FASTENERS, AND SEALANT SHALL BE THE RESPONSIBILITY OF THE INSTALLER.