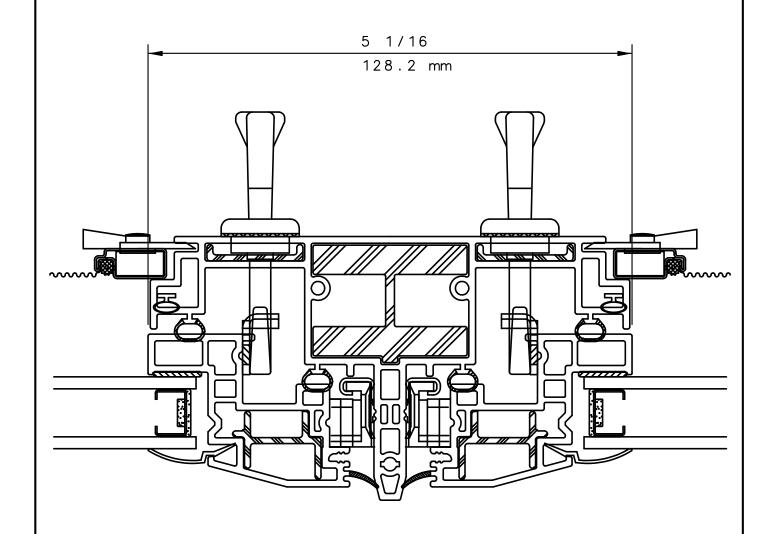

# Awning

2 A

# NOTE

THIS IS AN ARCHITECTURAL VIEW OF CROSS SECTIONS ONLY AND INSTALLATION OF SHIMS, FASTENERS, AND SEALANT SHALL BE THE RESPONSIBILITY OF THE INSTALLER.