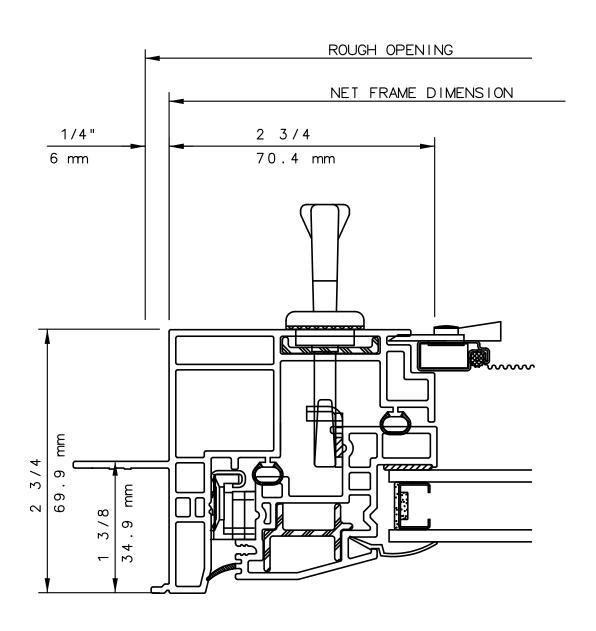

# NOTE

THIS IS AN ARCHITECTURAL VIEW OF CROSS SECTIONS ONLY AND INSTALLATION OF SHIMS, FASTENERS, AND SEALANT SHALL BE THE RESPONSIBILITY OF THE INSTALLER.