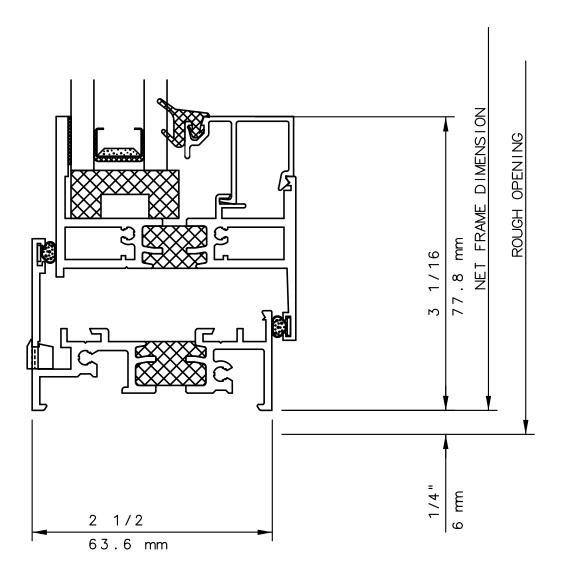

#### NOTE

THIS IS AN ARCHITECTURAL VIEW OF CROSS SECTIONS ONLY AND INSTALLATION OF SHIMS, FASTENERS, AND SEALANT SHALL BE THE RESPONSIBILITY OF THE INSTALLER.

#### INTERNATIONAL WINDOW - NORTHERN CAL.

30526 SAN ANTONIO STREET HAYWARD, CALIFORNIA 94544 (510) 487-1122 ORDER DESK (510) 487-1234 FAX # (510) 471-9387 OR (510) 489-3020

#### INTERNATIONAL WINDOW CORPORATION