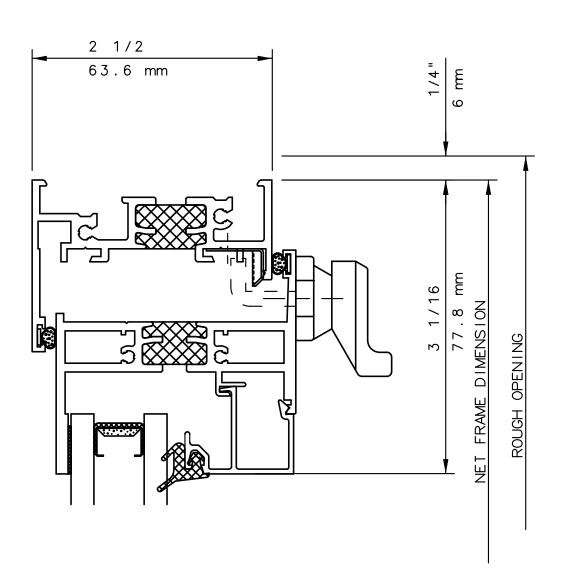

#### NOTE

THIS IS AN ARCHITECTURAL VIEW OF CROSS SECTIONS ONLY AND INSTALLATION OF SHIMS, FASTENERS, AND SEALANT SHALL BE THE RESPONSIBILITY OF THE INSTALLER.

#### INTERNATIONAL WINDOW - NORTHERN CAL.

30526 SAN ANTONIO STREET HAYWARD, CALIFORNIA 94544 (510) 487-1122 ORDER DESK (510) 487-1234 FAX # (510) 471-9387 OR (510) 489-3020

#### INTERNATIONAL WINDOW CORPORATION