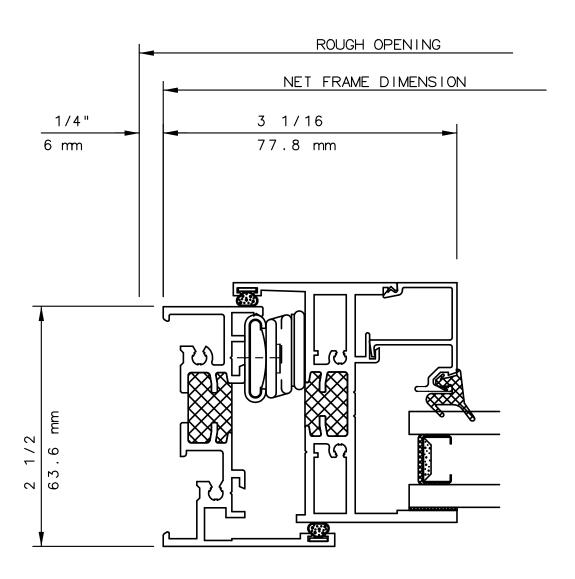

#### NOTE

THIS IS AN ARCHITECTURAL VIEW OF CROSS SECTIONS ONLY AND INSTALLATION OF SHIMS, FASTENERS, AND SEALANT SHALL BE THE RESPONSIBILITY OF THE INSTALLER.

#### INTERNATIONAL WINDOW - NORTHERN CAL.

30526 SAN ANTONIO STREET HAYWARD, CALIFORNIA 94544 (510) 487-1122 ORDER DESK (510) 487-1234 FAX # (510) 471-9387 OR (510) 489-3020

#### INTERNATIONAL WINDOW CORPORATION