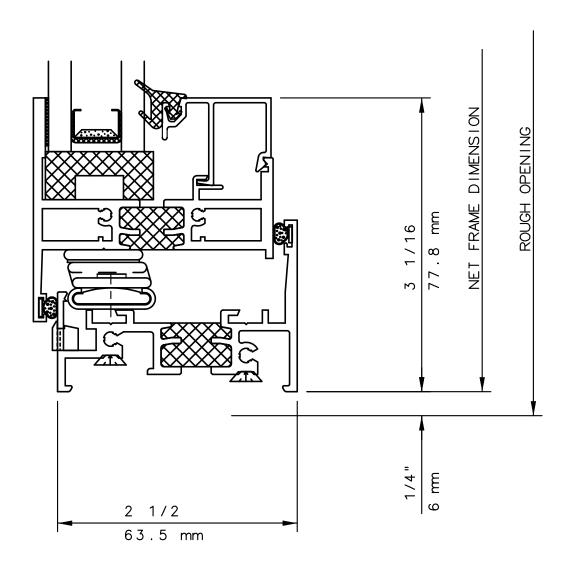

#### INTERNATIONAL WINDOW CORPORATION

THIS IS AN ARCHITECTURAL VIEW OF CROSS SECTIONS ONLY AND INSTALLATION OF SHIMS, FASTENERS, AND SEALANT SHALL BE THE RESPONSIBILITY OF THE INSTALLER.