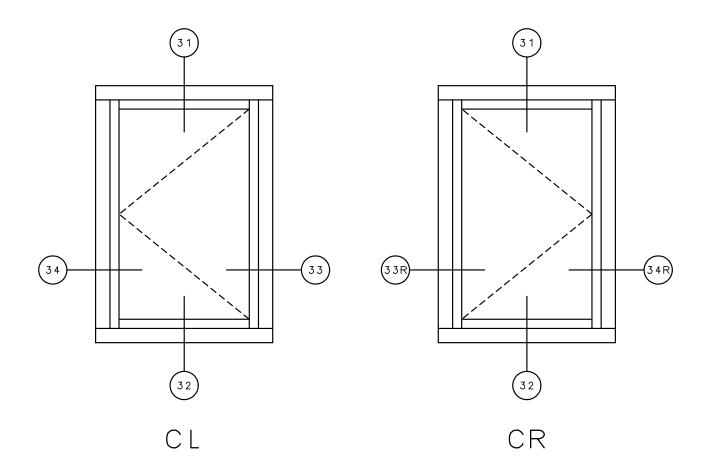

## **KELTIC SERIES**

# 7200 Casement



#### **General Notes:**

Not to Scale

Due to continual product development, detail and technical data are subject to change without notice
For latest product specifications please go to our website: www.intlwindow.com or contact your IWC Representative
This is an architectural view of cross sections only and installation of shims, fasteners and sealant shall be the responsibility of the installer







THIS IS AN ARCHITECTURAL VIEW OF CROSS SECTIONS ONLY AND INSTALLATION OF SHIMS, FASTENERS, AND SEALANT SHALL BE THE RESPONSIBILITY OF THE INSTALLER.

#### INTERNATIONAL WINDOW - NORTHERN CAL.

30526 SAN ANTONIO STREET HAYWARD, CALIFORNIA 94544 (510) 487-1122 ORDER DESK (510) 487-1234 FAX # (510) 471-9387 OR (510) 489-3020

#### INTERNATIONAL WINDOW CORPORATION





THIS IS AN ARCHITECTUR