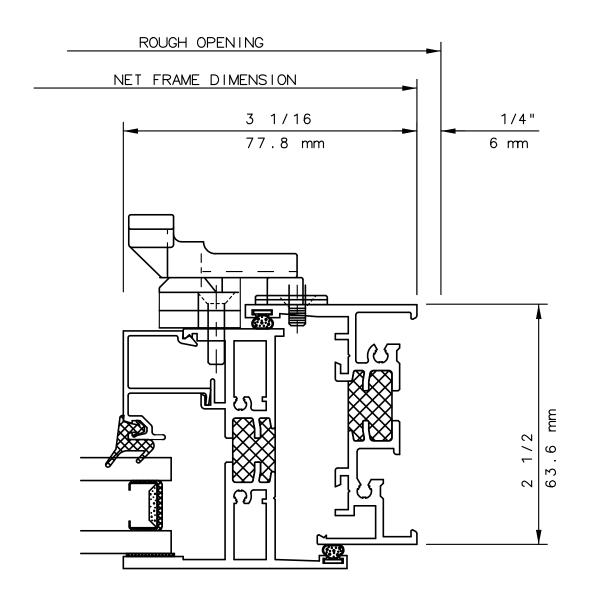

#### INTERNATIONAL WINDOW CORPORATION

THIS IS AN ARCHITECTURAL VIEW OF CROSS SECTIONS ONLY AND INSTALLATION OF SHIMS, FASTENERS, AND SEALANT SHALL BE THE RESPONSIBILITY OF THE INSTALLER.