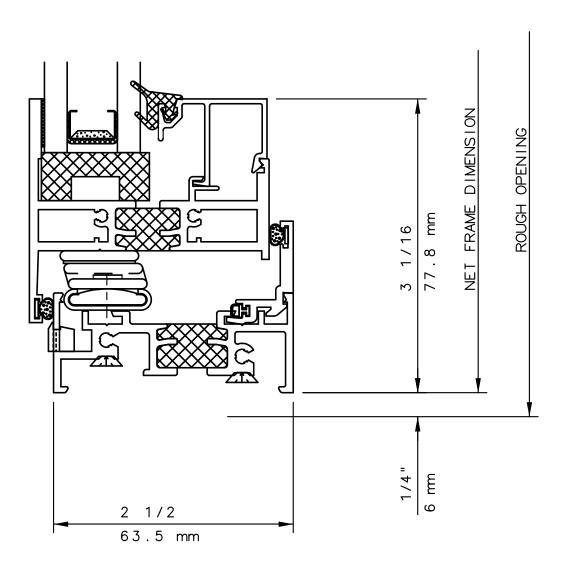

#### INTERNATIONAL WINDOW CORPORATION

THIS IS AN ARCHITECTURAL VIEW OF CROSS SECTIONS ONLY AND INSTALLATION OF SHIMS, FASTENERS, AND SEALANT SHALL BE THE RESPONSIBILITY OF THE INSTALLER.

# INTERNATIONAL WINDOW CORPORATION

THIS IS AN ARCHITECTURAL VIEW OF CROSS SECTIONS ONLY AND INSTALLATION OF SHIMS, FASTENERS, AND SEALANT SHALL BE THE RESPONSIBILITY OF THE INSTALLER.