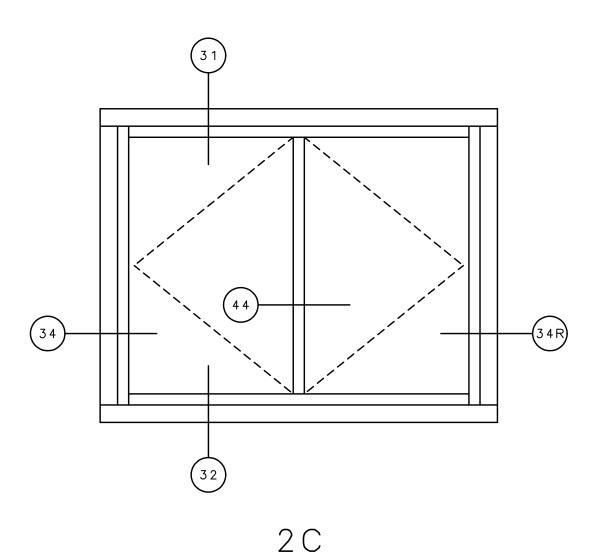

# **KELTIC SERIES**

# 7200 Casement

# General Notes:

Not to Scale

Due to continual product development, detail and technical data are subject to change without notice
For latest product specifications please go to our website: www.intlwindow.com or contact your IWC Representative
This is an architectural view of cross sections only and installation of shims, fasteners and sealant shall be the responsibility of the installer