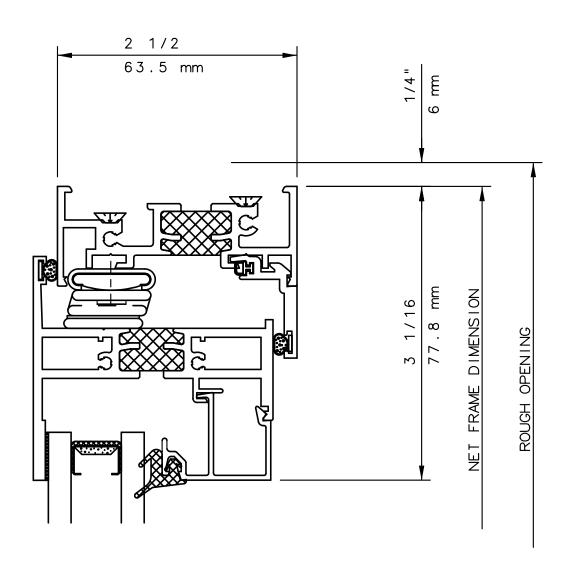

THIS IS AN ARCHITECTURAL VIEW OF CROSS SECTIONS ONLY AND INSTALLATION OF SHIMS, FASTENERS, AND SEALANT SHALL BE THE RESPONSIBILITY OF THE INSTALLER.

#### INTERNATIONAL WINDOW CORPORATION

THIS IS AN ARCHITECTURAL VIEW OF CROSS SECTIONS ONLY AND INSTALLATION OF SHIMS, FASTENERS, AND SEALANT SHALL BE THE RESPONSIBILITY OF THE INSTALLER.