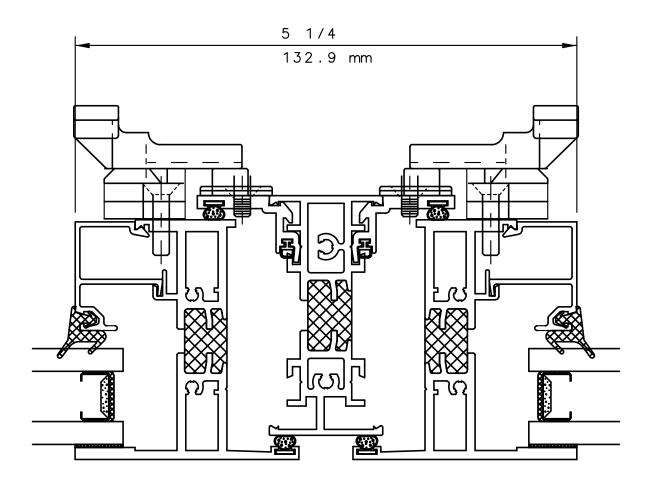

# 7200 Casement

# General Notes:

Not to Scale

Due to continual product development, detail and technical data are subject to change without notice
For latest product specifications please go to our website: www.intlwindow.com or contact your IWC Representative
This is an architectural view of cross sections only and installation of shims, fasteners and sealant shall be the responsibility of the installer

THIS IS AN ARCHITECTURAL VIEW OF CROSS SECTIONS ONLY AND INSTALLATION OF SHIMS, FASTENERS, AND SEALANT SHALL BE THE RESPONSIBILITY OF THE INSTALLER.