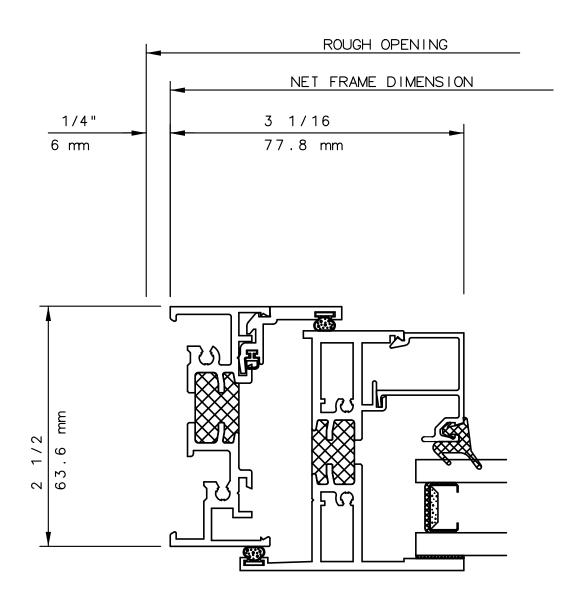

s and sealant shall be the responsibility of the installer







THIS IS AN ARCHITECTURAL VIEW OF CROSS SECTIONS ONLY AND INSTALLATION OF SHIMS, FASTENERS, AND SEALANT SHALL BE THE RESPONSIBILITY OF THE INSTALLER.

#### INTERNATIONAL WINDOW - NORTHERN CAL.

30526 SAN ANTONIO STREET HAYWARD, CALIFORNIA 94544 (510) 487-1122 ORDER DESK (510) 487-1234 FAX # (510) 471-9387 OR (510) 489-3020

#### INTERNATIONAL WINDOW CORPORATION





THIS IS AN ARCHITECTURAL VIEW OF CROSS SECTIONS ONLY AND INSTALLATION OF SHIMS, FASTENERS, AND SEALANT SHALL BE THE RESPONSIBILITY OF THE INSTALLER.

#### INTERNATIONAL WINDOW - NORTHERN CAL.

30526 SAN ANTONIO STREET HAYWARD, CALIFORNIA 94544 (510) 487-1122 ORDER DESK (510) 487-1234 FAX # (510) 471-9387 OR (510) 489-3020

#### INTERNATIONAL WINDOW CORPORATION





THIS IS AN ARCHITECTURAL VIEW OF CROSS SECTIONS ONLY AND INSTALLATION OF SHIMS, FASTENERS, AND SEALANT SHALL BE THE RESPONSIBILITY OF THE INSTALLER.

#### INTERNATIONAL WINDOW - NORTHERN CAL.

30526 SAN ANTONIO STREET HAYWARD, CALIFORNIA 94544 (510) 487-1122 ORDER DESK (510) 487-1234 FAX # (510) 471-9387 OR (510) 489-3020

# INTERNATIONAL WINDOW CORPORATION





THIS IS AN ARCHITECTURAL VIEW OF CROSS SECTIONS ONLY AND INSTALLATION OF SHIMS, FASTENERS, AND SEALANT SHALL BE THE RESPONSIBILITY OF THE INSTALLER.

#### INTERNATIONAL WINDOW - NORTHERN CAL.

30526 SAN ANTONIO STREET HAYWARD, CALIFORNIA 94544 (510) 487-1122 ORDER DESK (510) 487-1234 FAX # (510) 471-9387 OR (510) 489-3020

#### INTERNATIONAL WINDOW CORPORATION