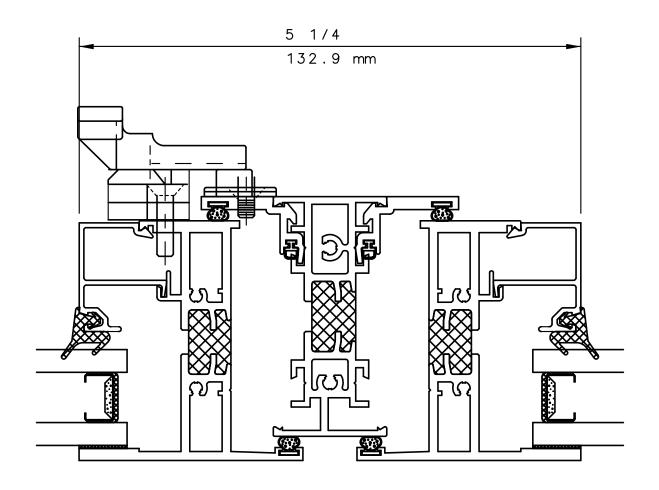

# INTERNATIONAL WINDOW CORPORATION

THIS IS AN ARCHITECTURAL VIEW OF CROSS SECTIONS ONLY AND INSTALLATION OF SHIMS, FASTENERS, AND SEALANT SHALL BE THE RESPONSIBILITY OF THE INSTALLER.