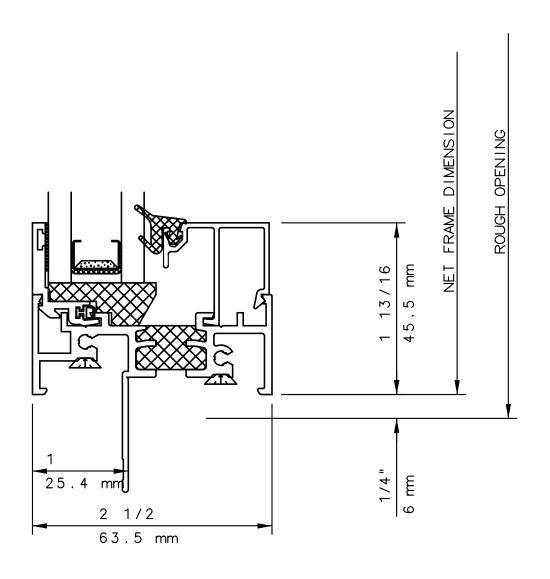

#### INTERNATIONAL WINDOW CORPORATION

THIS IS AN ARCHITECTURAL VIEW OF CROSS SECTIONS ONLY AND INSTALLATION OF SHIMS, FASTENERS, AND SEALANT SHALL BE THE RESPONSIBILITY OF THE INSTALLER.

# INTERNATIONAL WINDOW CORPORATION

THIS IS AN ARCHITECTURAL VIEW OF CROSS SECTIONS ONLY AND INSTALLATION OF SHIMS, FASTENERS, AND SEALANT SHALL BE THE RESPONSIBILITY OF THE INSTALLER.