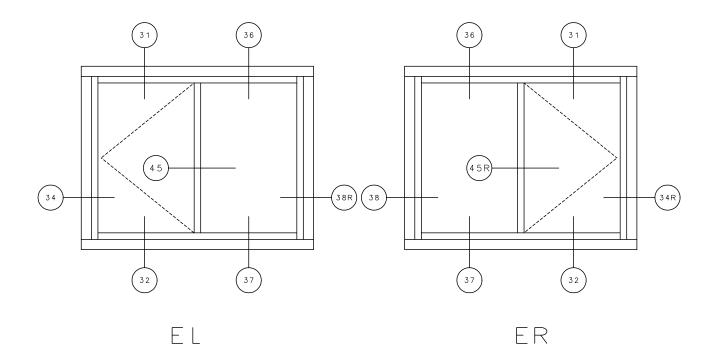

# **KELTIC SERIES**

# 7200 Casement

### General Notes:

Not to Scale

Due to continual product development, detail and technical data are subject to change without notice
For latest product specifications please go to our website: www.intlwindow.com or contact your IWC Representative
This is an architectural view of cross sections only and installation of shims, fasteners and sealant shall be the responsibility of the installer