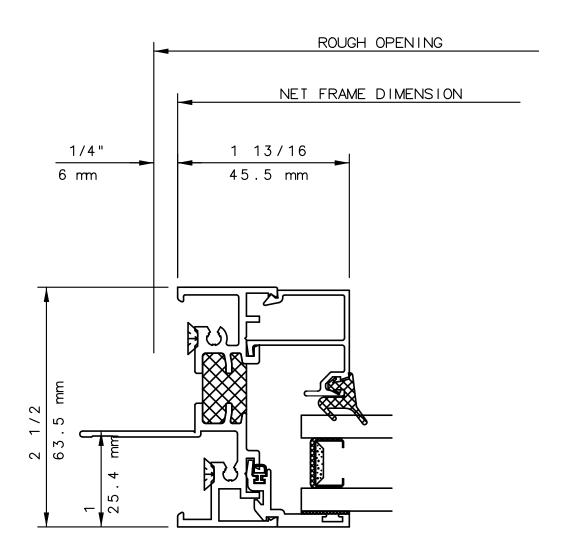

# INTERNATIONAL WINDOW CORPORATION

THIS IS AN ARCHITECTURAL VIEW OF CROSS SECTIONS ONLY AND INSTALLATION OF SHIMS, FASTENERS, AND SEALANT SHALL BE THE RESPONSIBILITY OF THE INSTALLER.

#### INTERNATIONAL WINDOW CORPORATION

THIS IS AN ARCHITECTURAL VIEW OF CROSS SECTIONS ONLY AND INSTALLATION OF SHIMS, FASTENERS, AND SEALANT SHALL BE THE RESPONSIBILITY OF THE INSTALLER.