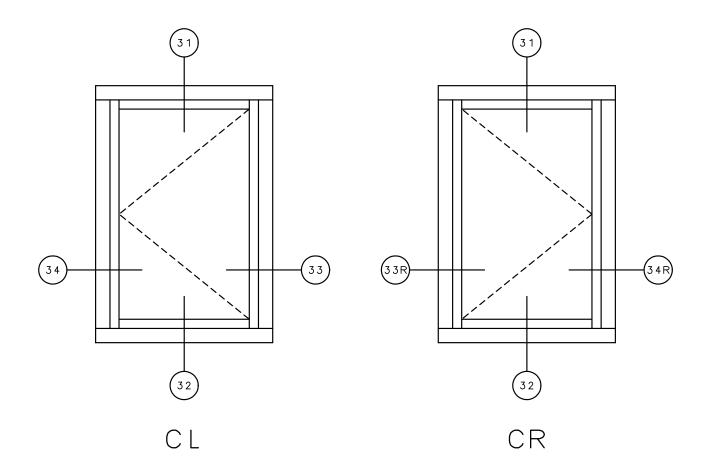

# **KELTIC SERIES**

# 7200 Casement



#### **General Notes:**

Not to Scale

Due to continual product development, detail and technical data are subject to change without notice
For latest product specifications please go to our website: www.intlwindow.com or contact your IWC Representative
This is an architectural view of cross sections only and installation of shims, fasteners and sealant shall be the responsibility of the installer







THIS IS AN ARCHITECTURAL VIEW OF CROSS SECTIONS ONLY AND INSTALLATION OF SHIMS, FASTENERS, AND SEALANT SHALL BE THE RESPONSIBILITY OF THE INSTALLER.

#### INTERNATIONAL WINDOW - NORTHERN CAL.

30526 SAN ANTONIO STREET HAYWARD, CALIFORNIA 94544 (510) 487-1122 ORDER DESK (510) 487-1234 FAX # (510) 471-9387 OR (510) 489-3020

#### INTERNATIONAL WINDOW CORPORATION





THIS IS AN ARCHITECTUR