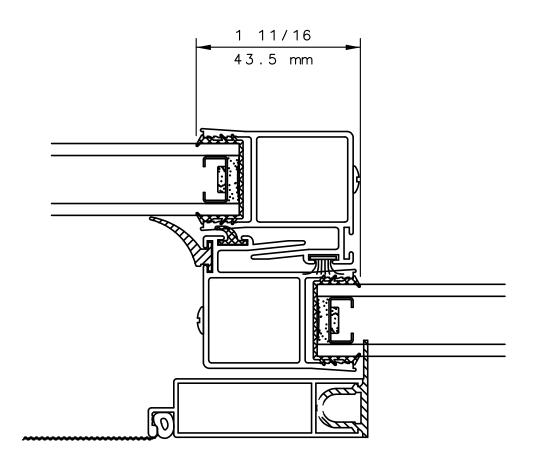

# 6980 XO SLIDING GLASS DOOR 3 3/4" FRAME

# General Notes:

Not to Scale

Due to continual product development, detail and technical data are subject to change without notice
For latest product specifications please go to our website: www.intlwindow.com or contact your IWC Representative
This is an architectural view of cross sections only and installation of shims, fasteners and sealant shall be the responsibility of the installer

THIS IS AN ARCHITECTURAL VIEW OF CROSS SECTIONS ONLY AND INSTALLATION OF SHIMS, FASTENERS, AND SEALANT SHALL BE THE RESPONSIBILITY OF THE INSTALLER.