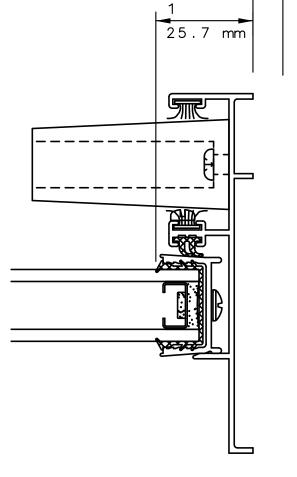

## INTERNATIONAL WINDOW CORPORATION

IWC

ROUGH OPENING

NET FRAME DIMENSION

SERIES 6980 SLIDING DOOR FIXED JAMB DETAIL 5