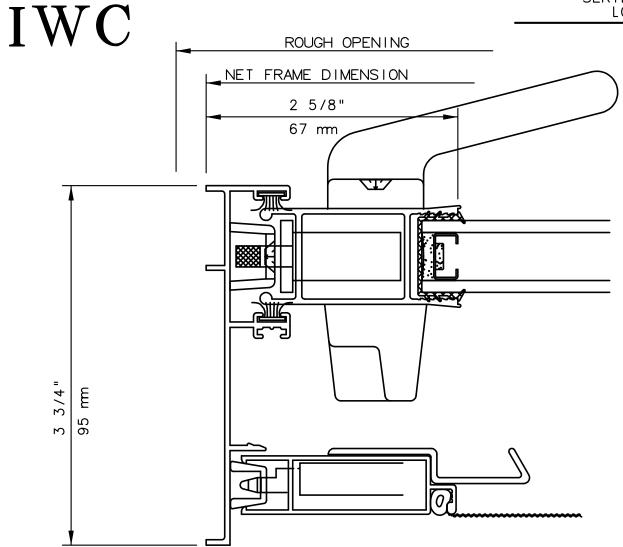

## INTERNATIONAL WINDOW CORPORATION

IWC

ROUGH OPENING

NET FRAME DIMENSION

SERIES 6980 SLIDING DOOR FIXED JAMB DETAIL 5