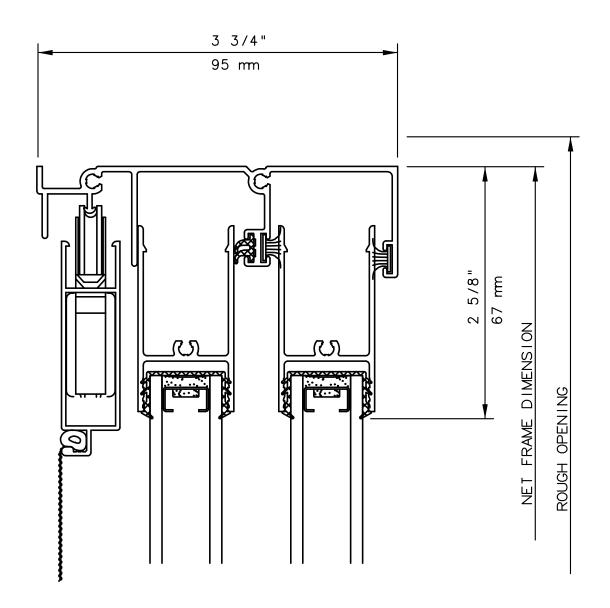

## General Notes:

Not to Scale

Due to continual product development, detail and technical data are subject to change without notice
For latest product specifications please go to our website: www.intlwindow.com or contact your IWC Representative
This is an architectural view of cross sections only and installation of shims, fasteners and sealant shall be the responsibility of the installer

## NOTE

THIS IS AN ARCHITECTURAL VIEW OF CROSS SECTIONS ONLY AND INSTALLATION OF SHIMS, FASTENERS, AND SEALANT SHALL BE THE RESPONSIBILITY OF THE INSTALLER.

## INTERNATIONAL WINDOW - NORTHERN CAL.

30526 SAN ANTONIO STREET HAYWARD, CALIFORNIA 94544 (510) 487-1122 ORDER DESK (510) 487-1234 FAX # (510) 471-9387 OR (510) 489-3020

## INTERNATIONAL WINDOW CORPORATION

## INTERNATIONAL WINDOW CORPORATION

IWC

ROUGH OPENING

NET FRAME DIMENSION

SERIES 6980 SLIDING DOOR FIXED JAMB DETAIL 5