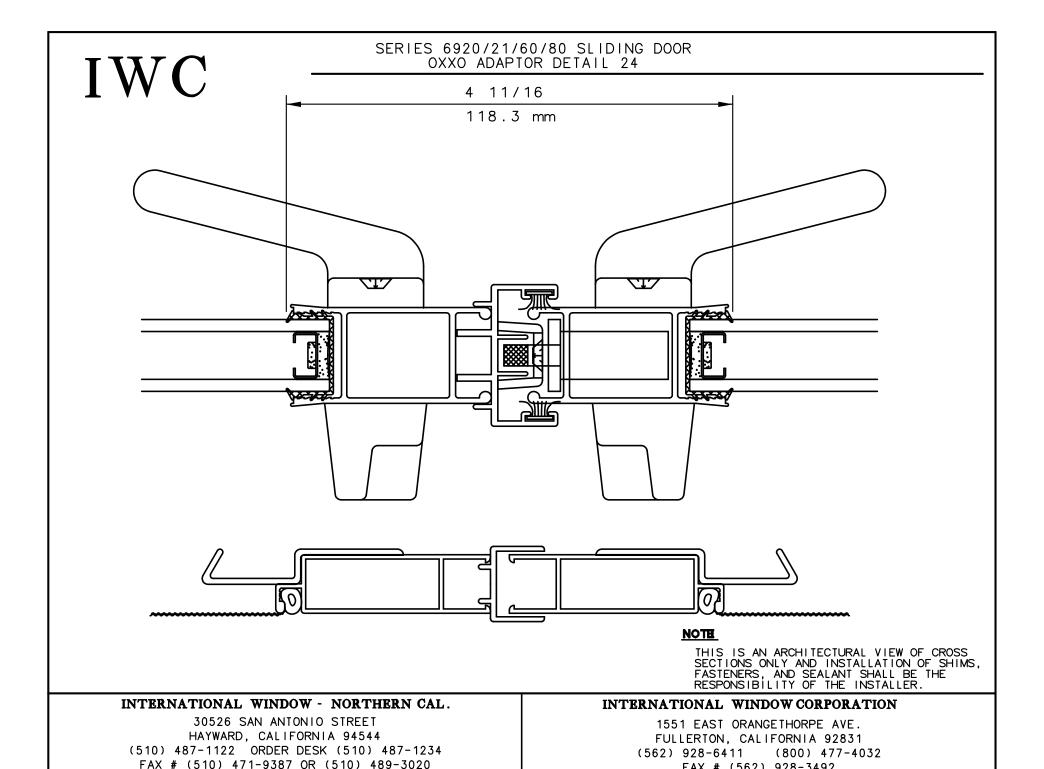

#### NOTE

THIS IS AN ARCHITECTURAL VIEW OF CROSS SECTIONS ONLY AND INSTALLATION OF SHIMS, FASTENERS, AND SEALANT SHALL BE THE RESPONSIBILITY OF THE INSTALLER.

### INTERNATIONAL WINDOW - NORTHERN CAL.

30526 SAN ANTONIO STREET HAYWARD, CALIFORNIA 94544 (510) 487-1122 ORDER DESK (510) 487-1234 FAX # (510) 471-9387 OR (510) 489-3020