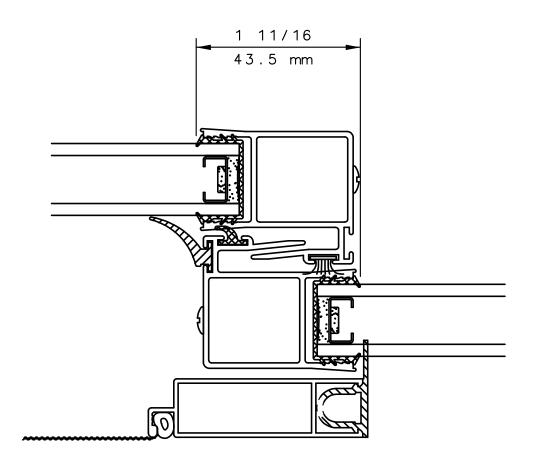

#### NOTE

THIS IS AN ARCHITECTURAL VIEW OF CROSS SECTIONS ONLY AND INSTALLATION OF SHIMS, FASTENERS, AND SEALANT SHALL BE THE RESPONSIBILITY OF THE INSTALLER.

### INTERNATIONAL WINDOW - NORTHERN CAL.

30526 SAN ANTONIO STREET HAYWARD, CALIFORNIA 94544 (510) 487-1122 ORDER DESK (510) 487-1234 FAX # (510) 471-9387 OR (510) 489-3020