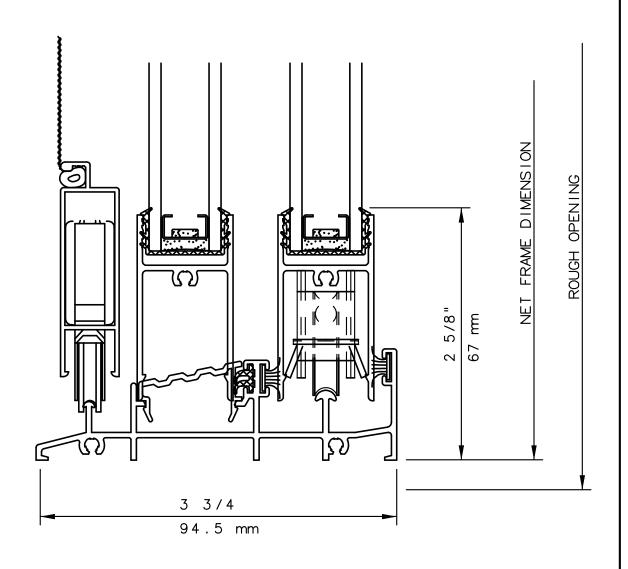

## NOTE

THIS IS AN ARCHITECTURAL VIEW OF CROSS SECTIONS ONLY AND INSTALLATION OF SHIMS, FASTENERS, AND SEALANT SHALL BE THE RESPONSIBILITY OF THE INSTALLER.

## INTERNATIONAL WINDOW - NORTHERN CAL.

30526 SAN ANTONIO STREET HAYWARD, CALIFORNIA 94544 (510) 487-1122 ORDER DESK (510) 487-1234 FAX # (510) 471-9387 OR (510) 489-3020

## INTERNATIONAL WINDOW CORPORATION