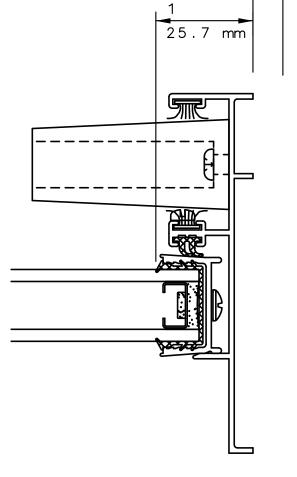

### NOTE

THIS IS AN ARCHITECTURAL VIEW OF CROSS SECTIONS ONLY AND INSTALLATION OF SHIMS, FASTENERS, AND SEALANT SHALL BE THE RESPONSIBILITY OF THE INSTALLER.

### INTERNATIONAL WINDOW - NORTHERN CAL.

30526 SAN ANTONIO STREET HAYWARD, CALIFORNIA 94544 (510) 487-1122 ORDER DESK (510) 487-1234 FAX # (510) 471-9387 OR (510) 489-3020

## INTERNATIONAL WINDOW CORPORATION

FAX # (562) 928-3492