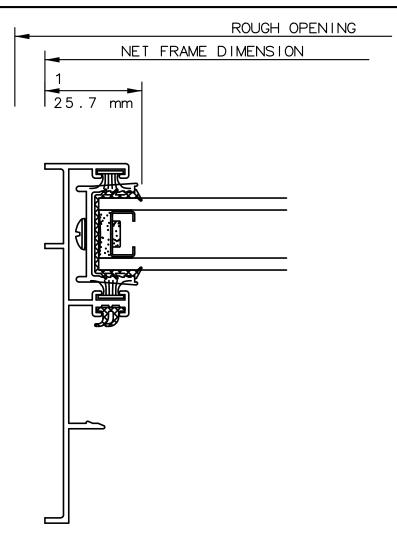

510) 489-3020

#### INTERNATIONAL WINDOW CORPORATION





THIS IS AN ARCHITECTURAL VIEW OF CROSS SECTIONS ONLY AND INSTALLATION OF SHIMS, FASTENERS, AND SEALANT SHALL BE THE RESPONSIBILITY OF THE INSTALLER.

#### INTERNATIONAL WINDOW - NORTHERN CAL.

30526 SAN ANTONIO STREET HAYWARD, CALIFORNIA 94544 (510) 487-1122 ORDER DESK (510) 487-1234 FAX # (510) 471-9387 OR (510) 489-3020

#### INTERNATIONAL WINDOW CORPORATION





THIS IS AN ARCHITECTURAL VIEW OF CROSS SECTIONS ONLY AND INSTALLATION OF SHIMS, FASTENERS, AND SEALANT SHALL BE THE RESPONSIBILITY OF THE INSTALLER.

#### INTERNATIONAL WINDOW - NORTHERN CAL.

30526 SAN ANTONIO STREET HAYWARD, CALIFORNIA 94544 (510) 487-1122 ORDER DESK (510) 487-1234 FAX # (510) 471-9387 OR (510) 489-3020

#### INTERNATIONAL WINDOW CORPORATION

**IWC** 



SERIES 6980 SLIDING DOOR FIXED JAMB DETAIL 10

#### NOTE

THIS IS AN ARCHITECTURAL VIEW OF CROSS SECTIONS ONLY AND INSTALLATION OF SHIMS, FASTENERS, AND SEALANT SHALL BE THE RESPONSIBILITY OF THE INSTALLER.

#### INTERNATIONAL WINDOW - NORTHERN CAL.

30526 SAN ANTONIO STREET HAYWARD, CALIFORNIA 94544 (510) 487-1122 ORDER DESK (510) 487-1234 FAX # (510) 471-9387 OR (510) 489-3020

#### INTERNATIONAL WINDOW CORPORATION

# SERIES 6920/21/60/80 SLIDING DOOR OXO ADAPTOR DETAIL 14





THIS IS AN ARCHITECTURAL VIEW OF CROSS SECTIONS ONLY AND INSTALLATION OF SHIMS, FASTENERS, AND SEALANT SHALL BE THE RESPONSIBILITY OF THE INSTALLER.

### INTERNATIONAL WINDOW - NORTHERN CAL.

30526 SAN ANTONIO STREET HAYWARD, CALIFORNIA 94544 (510) 487-1122 ORDER DESK (510) 487-1234 FAX # (510) 471-9387 OR (510)