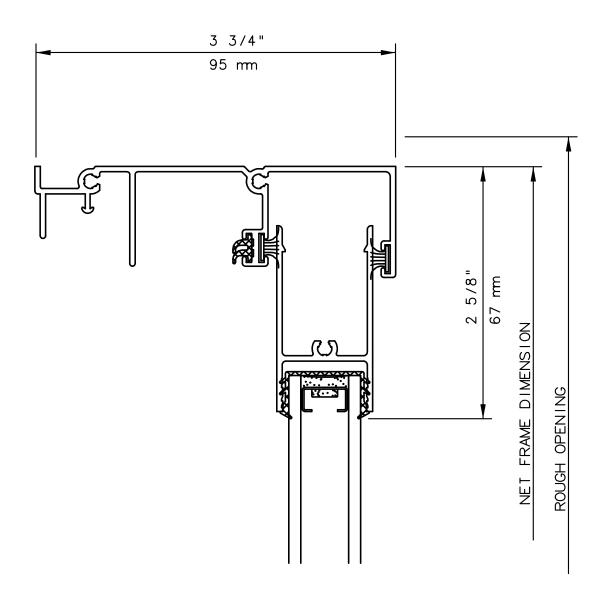

#### INTERNATIONAL WINDOW CORPORATION

IWC

ROUGH OPENING

NET FRAME DIMENSION

SERIES 6980 SLIDING DOOR FIXED JAMB DETAIL 5