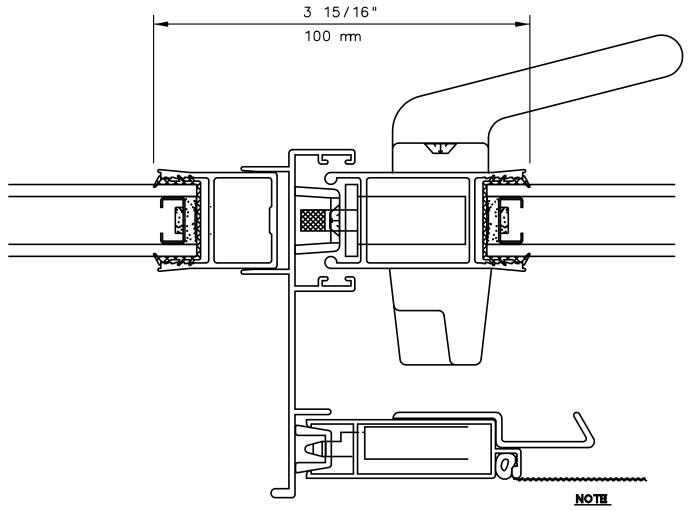

# SERIES 6920/21/60/80 SLIDING DOOR OXO ADAPTOR DETAIL 14

THIS IS AN ARCHITECTURAL VIEW OF CROSS SECTIONS ONLY AND INSTALLATION OF SHIMS, FASTENERS, AND SEALANT SHALL BE THE RESPONSIBILITY OF THE INSTALLER.