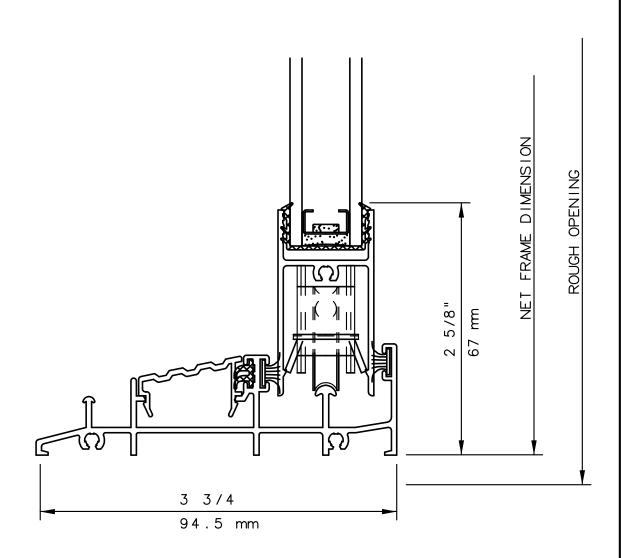

#### INTERNATIONAL WINDOW CORPORATION

**IWC** 

SERIES 6980 SLIDING DOOR FIXED JAMB DETAIL 10