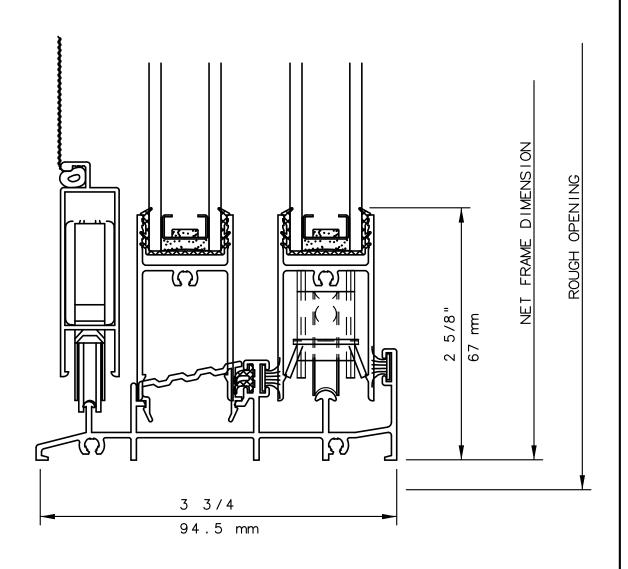

#### INTERNATIONAL WINDOW CORPORATION

**IWC** 

SERIES 6980 SLIDING DOOR FIXED JAMB DETAIL 10