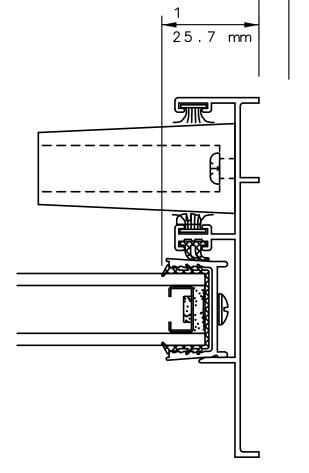

TECTURAL VIEW OF CROSS SECTIONS ONLY AND INSTALLATION OF SHIMS, FASTENERS, AND SEALANT SHALL BE THE RESPONSIBILITY OF THE INSTALLER.

#### INTERNATIONAL WINDOW - NORTHERN CAL.

30526 SAN ANTONIO STREET HAYWARD, CALIFORNIA 94544 (510) 487-1122 ORDER DESK (510) 487-1234 FAX # (510) 471-9387 OR (510) 489-3020

# INTERNATIONAL WINDOW CORPORATION





THIS IS AN ARCHITECTURAL VIEW OF CROSS SECTIONS ONLY AND INSTALLATION OF SHIMS, FASTENERS, AND SEALANT SHALL BE THE RESPONSIBILITY OF THE INSTALLER.

#### INTERNATIONAL WINDOW - NORTHERN CAL.

30526 SAN ANTONIO STREET HAYWARD, CALIFORNIA 94544 (510) 487-1122 ORDER DESK (510) 487-1234 FAX # (510) 471-9387 OR (510) 489-3020

#### INTERNATIONAL WINDOW CORPORATION

IWC

ROUGH OPENING

NET FRAME DIMENSION

SERIES 6980 SLIDING DOOR FIXED JAMB DETAIL 5



#### NOTE

THIS IS AN ARCHITECTURAL VIEW OF CROSS SECTIONS ONLY AND INSTALLATION OF SHIMS, FASTENERS, AND SEALANT SHALL BE THE RESPONSIBILITY OF THE INSTALLER.

#### INTERNATIONAL WINDOW - NORTHERN CAL.

30526 SAN ANTONIO STREET HAYWARD, CALIFORNIA 94544 (510) 487-1122 ORDER DESK (510) 487-1234 FAX # (510) 471-9387 OR (510) 489-3020

#### INTERNATIONAL WINDOW CORPORATION





THIS IS AN ARCHITECTURAL VIEW OF CROSS SECTIONS ONLY AND INSTALLATION OF SHIMS, FASTENERS, AND SEALANT SHALL BE THE RESPONSIBILITY OF THE INSTALLER.

#### INTERNATIONAL WINDOW - NORTHERN CAL.

30526 SAN ANTONIO STREET HAYWARD, CALIFORNIA 94544 (510) 487-1122 ORDER DESK (510) 487-1234 FAX # (510) 471-9387 OR (510) 489-3020

#### INTERNATIONAL WINDOW CORPORATION





THIS IS AN ARCHITECTURAL VIEW OF CROSS SECTIONS ONL