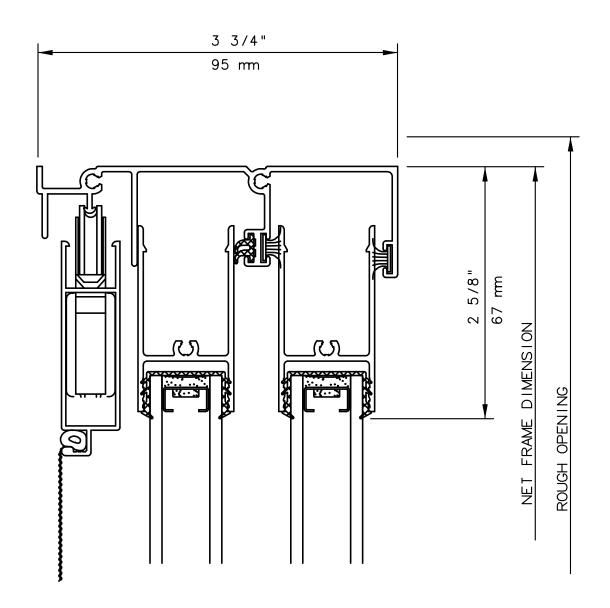

#### INTERNATIONAL WINDOW CORPORATION

IWC

ROUGH OPENING

NET FRAME DIMENSION

SERIES 6980 SLIDING DOOR FIXED JAMB DETAIL 5