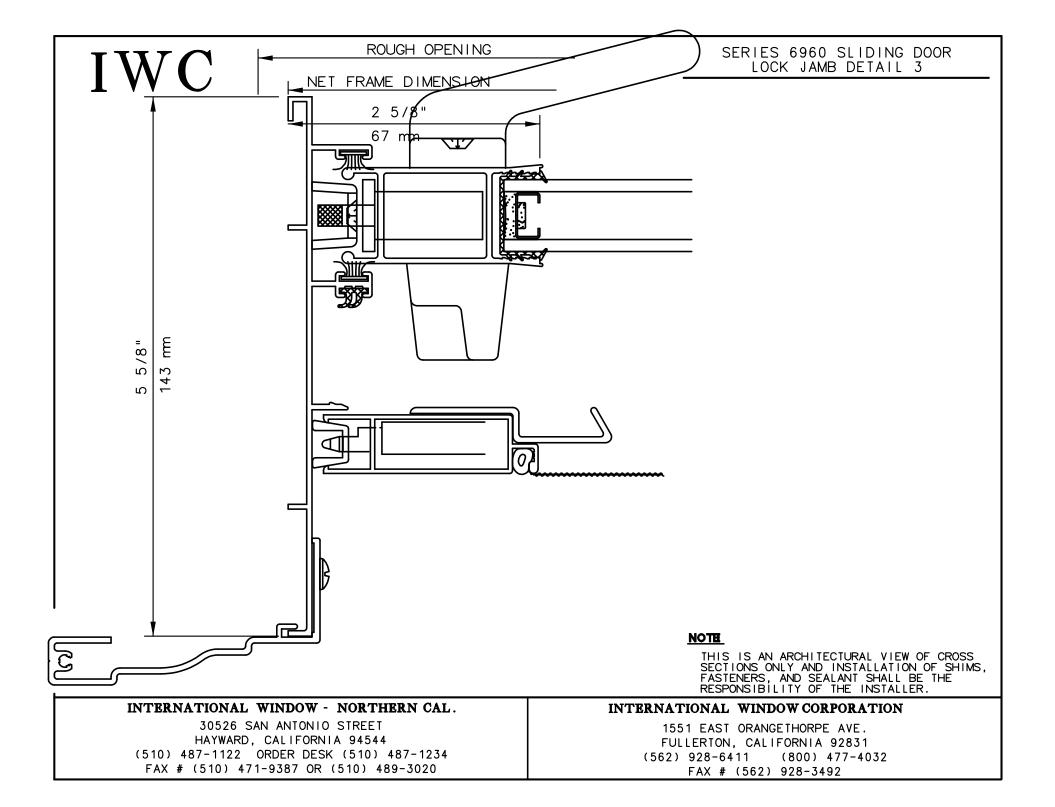

### NOTE

THIS IS AN ARCHITECTURAL VIEW OF CROSS SECTIONS ONLY AND INSTALLATION OF SHIMS, FASTENERS, AND SEALANT SHALL BE THE RESPONSIBILITY OF THE INSTALLER.

## INTERNATIONAL WINDOW - NORTHERN CAL.

30526 SAN ANTONIO STREET HAYWARD, CALIFORNIA 94544 (510) 487-1122 ORDER DESK (510) 487-1234 FAX # (510) 471-9387 OR (510) 489-3020

## INTERNATIONAL WINDOW CORPORATION