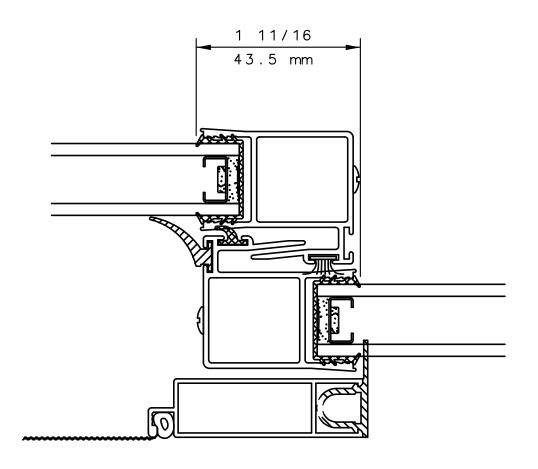

### INTERNATIONAL WINDOW CORPORATION

SERIES 6960 SLIDING DOOR FIXED JAMB DETAIL 5 ROUGH OPENING **IWC** NET FRAME DIMENSION mm 25.7 NOTE THIS IS AN ARCHITECTURAL VIEW OF CROSS SECTIONS ONLY AND INSTALLATION OF SHIMS, FASTENERS, AND SEALANT SHALL BE THE RESPONSIBILITY OF THE INSTALLER. INTERNATIONAL WINDOW - NORTHERN CAL. INTERNATIONAL WINDOW CORPORATION 30526 SAN ANTONIO STREET 1551 EAST ORANGETHORPE AVE.

30526 SAN ANTONIO STREET HAYWARD, CALIFORNIA 94544 (510) 487-1122 ORDER DESK (510) 487-1234 FAX # (510) 471-9387 OR (510) 489-3020