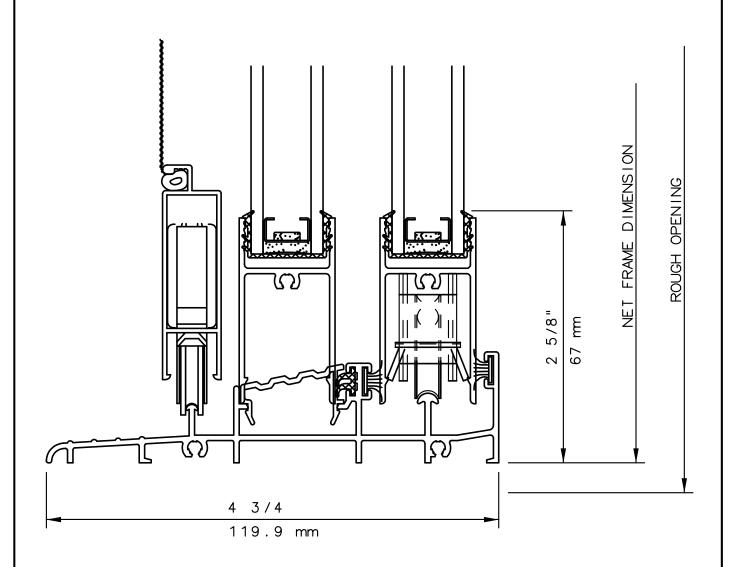

# SERIES 6960 SLIDING DOOR **IWC** HEAD DETAIL 1 5 5/8" 143 mm S 9 $\sim$ $\sim$ 9 5/8" 67 mm NET FRAME DIMENSION 2 N $\mathcal{C}$ **OPENING** ROUGH NOTE THIS IS AN ARCHITECTURAL VIEW OF CROSS SECTIONS ONLY AND INSTALLATION OF SHIMS, FASTENERS, AND SEALANT SHALL BE THE RESPONSIBILITY OF THE INSTALLER. INTERNATIONAL WINDOW - NORTHERN CAL. INTERNATIONAL WINDOW CORPORATION 30526 SAN ANTONIO STREET 1551 EAST ORANGETHORPE AVE.

HAYWARD, CALIFORNIA 94544 (510) 487-1122 ORDER DESK (510) 487-1234 FAX # (510) 471-9387 OR (510) 489-3020