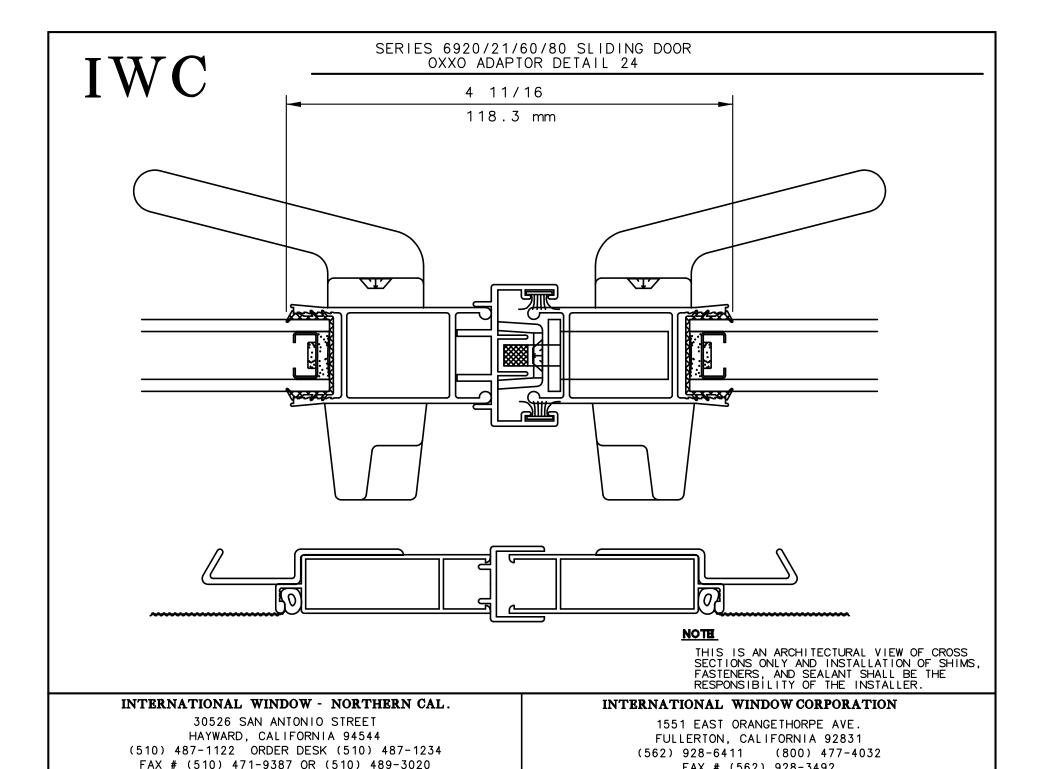

#### NOTE

THIS IS AN ARCHITECTURAL VIEW OF CROSS SECTIONS ONLY AND INSTALLATION OF SHIMS, FASTENERS, AND SEALANT SHALL BE THE RESPONSIBILITY OF THE INSTALLER.

#### INTERNATIONAL WINDOW - NORTHERN CAL.

30526 SAN ANTONIO STREET HAYWARD, CALIFORNIA 94544 (510) 487-1122 ORDER DESK (510) 487-1234 FAX # (510) 471-9387 OR (510) 489-3020