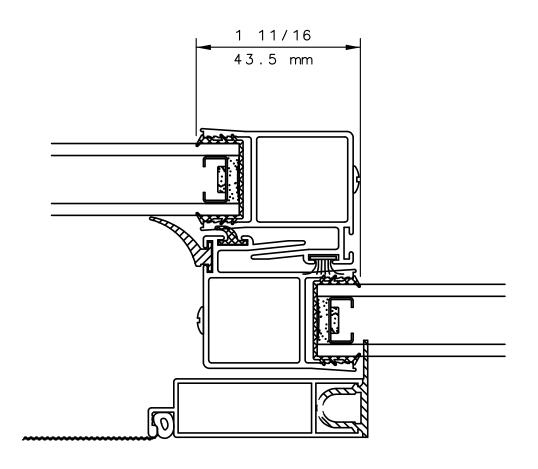

### INTERNATIONAL WINDOW CORPORATION

SERIES 6960 SLIDING DOOR FIXED JAMB DETAIL 5 ROUGH OPENING **IWC** NET FRAME DIMENSION mm 25.7 NOTE THIS IS AN ARCHITECTURAL VIEW OF CROSS SECTIONS ONLY AND INSTALLATION OF SHIMS, FASTENERS, AND SEALANT SHALL BE THE RESPONSIBILITY OF THE INSTALLER. INTERNATIONAL WINDOW - NORTHERN CAL. INTERNATIONAL WINDOW CORPORATION 30526 SAN ANTONIO STREET 1551 EAST ORANGETHORPE AVE.