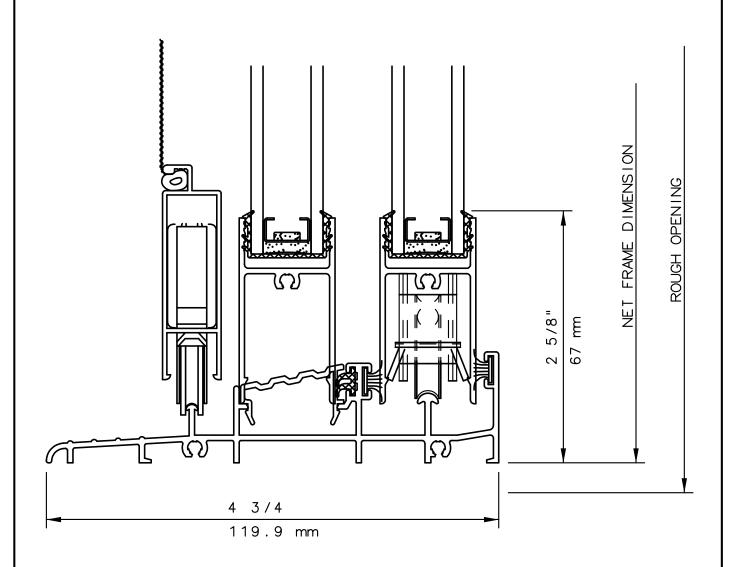

# SERIES 6960 SLIDING DOOR **IWC** HEAD DETAIL 1 5 5/8" 143 mm S 9 $\sim$ $\sim$ 9 5/8" 67 mm NET FRAME DIMENSION 2 N $\mathcal{C}$ **OPENING** ROUGH NOTE THIS IS AN ARCHITECTURAL VIEW OF CROSS SECTIONS ONLY AND INSTALLATION OF SHIMS, FASTENERS, AND SEALANT SHALL BE THE RESPONSIBILITY OF THE INSTALLER. INTERNATIONAL WINDOW - NORTHERN CAL. INTERNATIONAL WINDOW CORPORATION 30526 SAN ANTONIO STREET 1551 EAST ORANGETHORPE AVE.

### NOTE

THIS IS AN ARCHITECTURAL VIEW OF CROSS SECTIONS ONLY AND INSTALLATION OF SHIMS, FASTENERS, AND SEALANT SHALL BE THE RESPONSIBILITY OF THE INSTALLER.

## INTERNATIONAL WINDOW - NORTHERN CAL.

30526 SAN ANTONIO STREET HAYWARD, CALIFORNIA 94544 (510) 487-1122 ORDER DESK (510) 487-1234 FAX # (510) 471-9387 OR (510) 489-3020

## INTERNATIONAL WINDOW CORPORATION