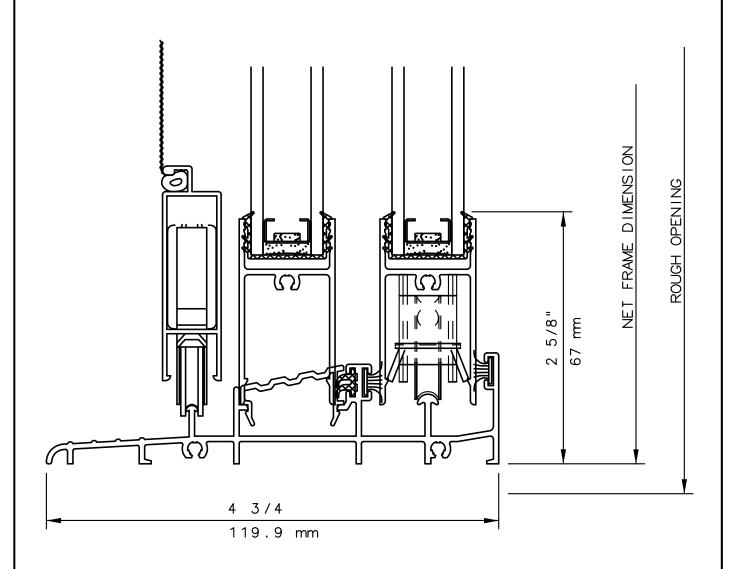

# Sliding Glass Door

# 6960 OXO SLIDING GLASS DOOR 5 5/8" FRAME

# General Notes:

Not to Scale

Due to continual product development, detail and technical data are subject to change without notice
For latest product specifications please go to our website: www.intlwindow.com or contact your IWC Representative
This is an architectural view of cross sections only and installation of shims, fasteners and sealant shall be the responsibility of the installer