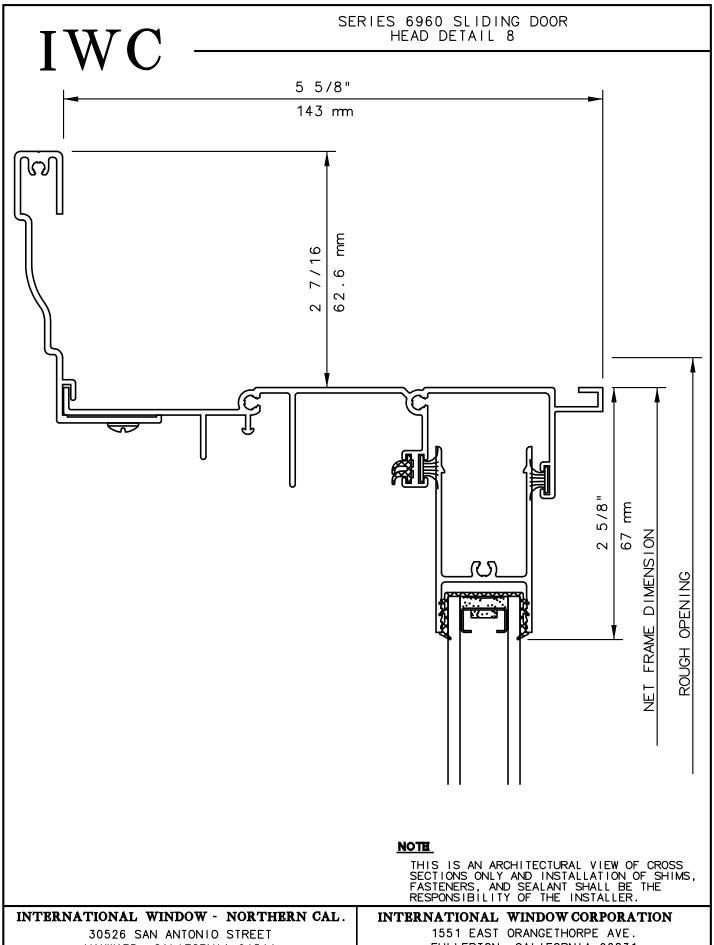

# SERIES 6960 SLIDING DOOR **IWC** HEAD DETAIL 1 5 5/8" 143 mm S 9 $\sim$ $\sim$ 9 5/8" 67 mm NET FRAME DIMENSION 2 N $\mathcal{C}$ **OPENING** ROUGH NOTE THIS IS AN ARCHITECTURAL VIEW OF CROSS SECTIONS ONLY AND INSTALLATION OF SHIMS, FASTENERS, AND SEALANT SHALL BE THE RESPONSIBILITY OF THE INSTALLER. INTERNATIONAL WINDOW - NORTHERN CAL. INTERNATIONAL WINDOW CORPORATION 30526 SAN ANTONIO STREET 1551 EAST ORANGETHORPE AVE.

HAYWARD, CALIFORNIA 94544 (510) 487-1122 ORDER DESK (510) 487-1234 FAX # (510) 471-9387 OR (510) 489-3020

#### NOTE

THIS IS AN ARCHITECTURAL VIEW OF CROSS SECTIONS ONLY AND INSTALLATION OF SHIMS, FASTENERS, AND SEALANT SHALL BE THE RESPONSIBILITY OF THE INSTALLER.

### INTERNATIONAL WINDOW - NORTHERN CAL.

30526 SAN ANTONIO STREET HAYWARD, CALIFORNIA 94544 (510) 487-1122 ORDER DESK (510) 487-1234 FAX # (510) 471-9387 OR (510) 489-3020

# INTERNATIONAL WINDOW CORPORATION