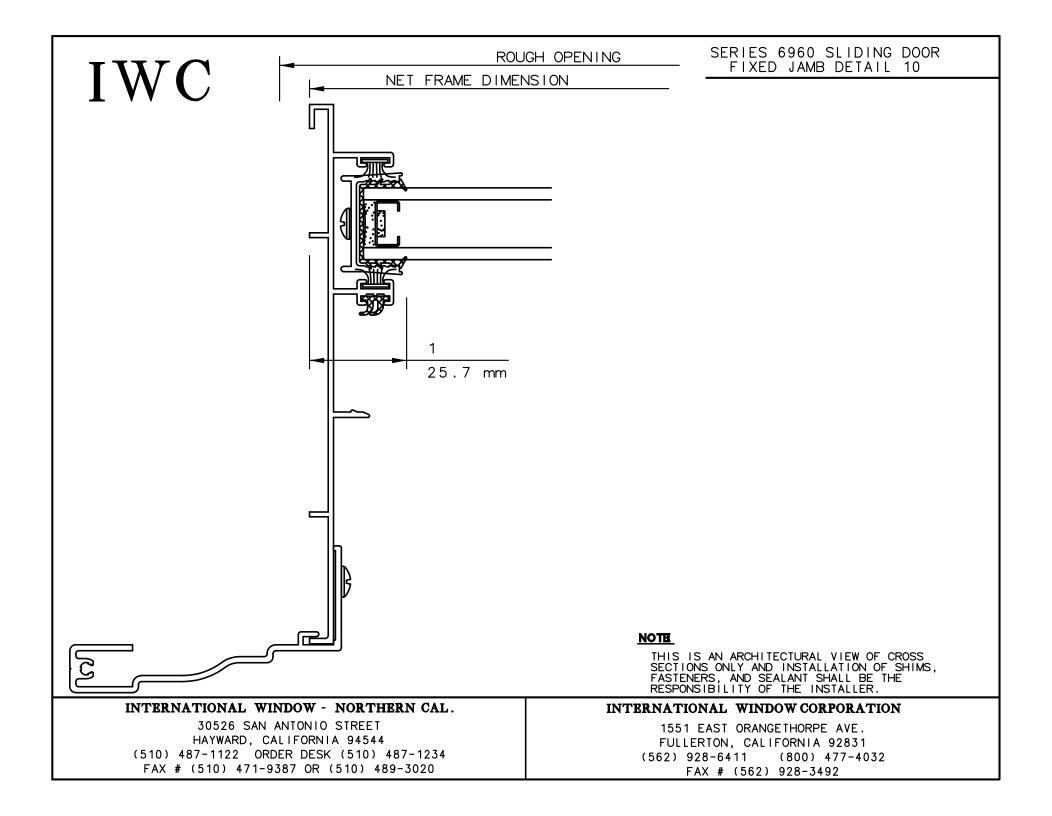

#### INTERNATIONAL WINDOW CORPORATION

SERIES 6960 SLIDING DOOR FIXED JAMB DETAIL 5 ROUGH OPENING **IWC** NET FRAME DIMENSION mm 25.7 NOTE THIS IS AN ARCHITECTURAL VIEW OF CROSS SECTIONS ONLY AND INSTALLATION OF SHIMS, FASTENERS, AND SEALANT SHALL BE THE RESPONSIBILITY OF THE INSTALLER. INTERNATIONAL WINDOW - NORTHERN CAL. INTERNATIONAL WINDOW CORPORATION 30526 SAN ANTONIO STREET 1551 EAST ORANGETHORPE AVE.

30526 SAN ANTONIO STREET HAYWARD, CALIFORNIA 94544 (510) 487-1122 ORDER DESK (510) 487-1234 FAX # (510) 471-9387 OR (510) 489-3020

30526 SAN ANTONIO STREET HAYWARD, CALIFORNIA 94544 (510) 487-1122 ORDER DESK (510) 487-1234 FAX # (510) 471-9387 OR (510) 489-3020