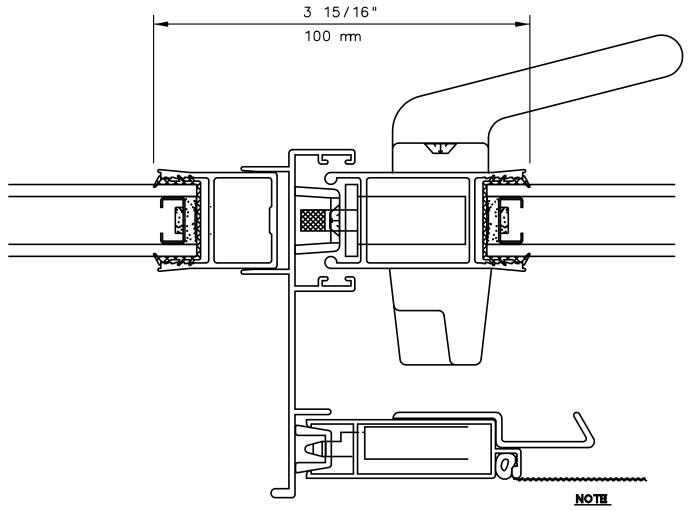

# SERIES 6920/21/60/80 SLIDING DOOR OXO ADAPTOR DETAIL 14

THIS IS AN ARCHITECTURAL VIEW OF CROSS SECTIONS ONLY AND INSTALLATION OF SHIMS, FASTENERS, AND SEALANT SHALL BE THE RESPONSIBILITY OF THE INSTALLER.

# INTERNATIONAL WINDOW - NORTHERN CAL.

30526 SAN ANTONIO STREET HAYWARD, CALIFORNIA 94544 (510) 487-1122 ORDER DESK (510) 487-1234 FAX # (510) 471-9387 OR (510) 489-3020