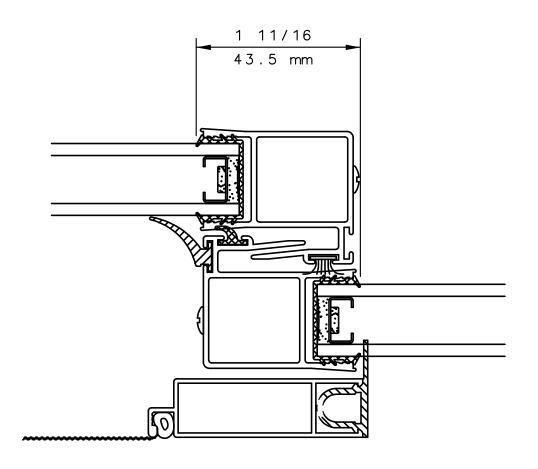

# SERIES 6920/21/60/80 SLIDING DOOR OXO ADAPTOR DETAIL 14

THIS IS AN ARCHITECTURAL VIEW OF CROSS SECTIONS ONLY AND INSTALLATION OF SHIMS, FASTENERS, AND SEALANT SHALL BE THE RESPONSIBILITY OF THE INSTALLER.