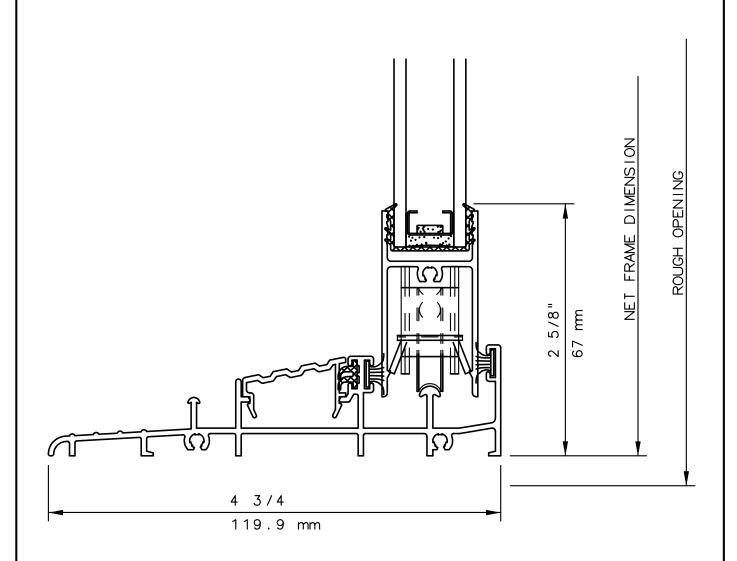

# Sliding Glass Door

# 6960 OXO SLIDING GLASS DOOR 5 5/8" FRAME

# General Notes:

Not to Scale

Due to continual product development, detail and technical data are subject to change without notice
For latest product specifications please go to our website: www.intlwindow.com or contact your IWC Representative
This is an architectural view of cross sections only and installation of shims, fasteners and sealant shall be the responsibility of the installer