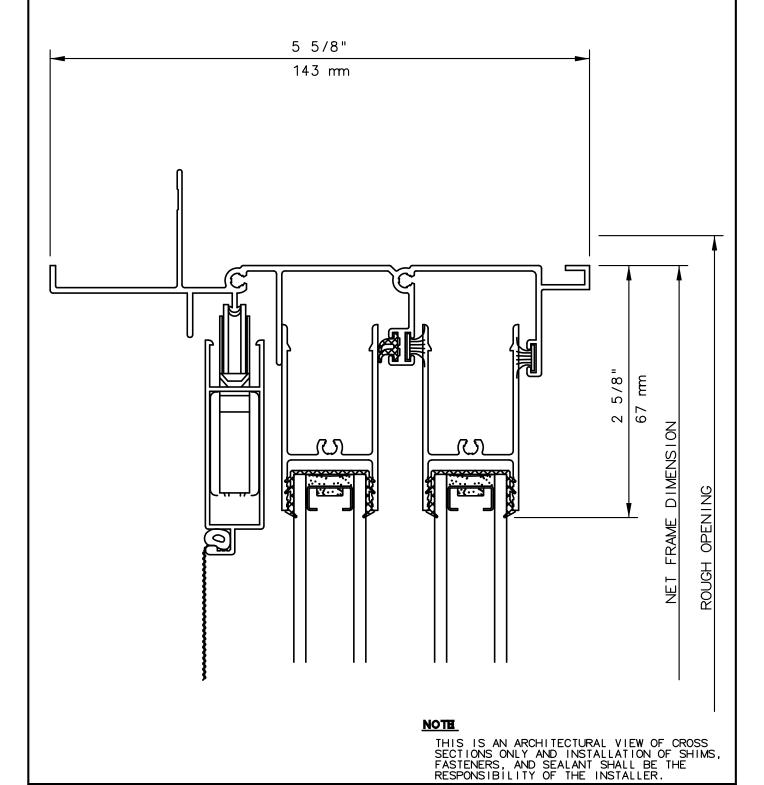

# 6920 OXXO SLIDING GLASS DOOR 5 5/8" FRAME

# SERIES 6920 SLIDING DOOR HEAD DETAIL 1

#### NOTE

THIS IS AN ARCHITECTURAL VIEW OF CROSS SECTIONS ONLY AND INSTALLATION OF SHIMS, FASTENERS, AND SEALANT SHALL BE THE RESPONSIBILITY OF THE INSTALLER.