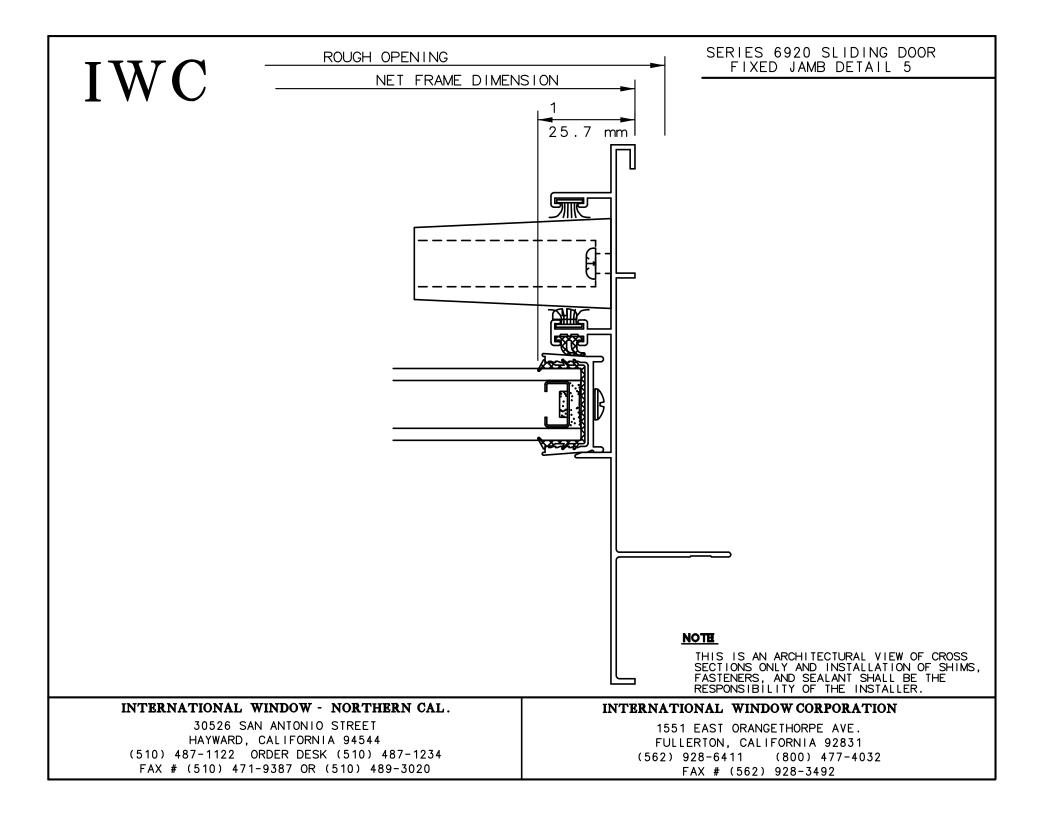

#### NOTE

THIS IS AN ARCHITECTURAL VIEW OF CROSS SECTIONS ONLY AND INSTALLATION OF SHIMS, FASTENERS, AND SEALANT SHALL BE THE RESPONSIBILITY OF THE INSTALLER.

## INTERNATIONAL WINDOW - NORTHERN CAL.

30526 SAN ANTONIO STREET HAYWARD, CALIFORNIA 94544 (510) 487-1122 ORDER DESK (510) 487-1234 FAX # (510) 471-9387 OR (510) 489-3020

# INTERNATIONAL WINDOW CORPORATION

1551 EAST ORANGETHORPE AVE. FULLERTON, CALIFORNIA 92831 (562) 928-6411 (800) 477-4032 FAX # (562) 928-3492