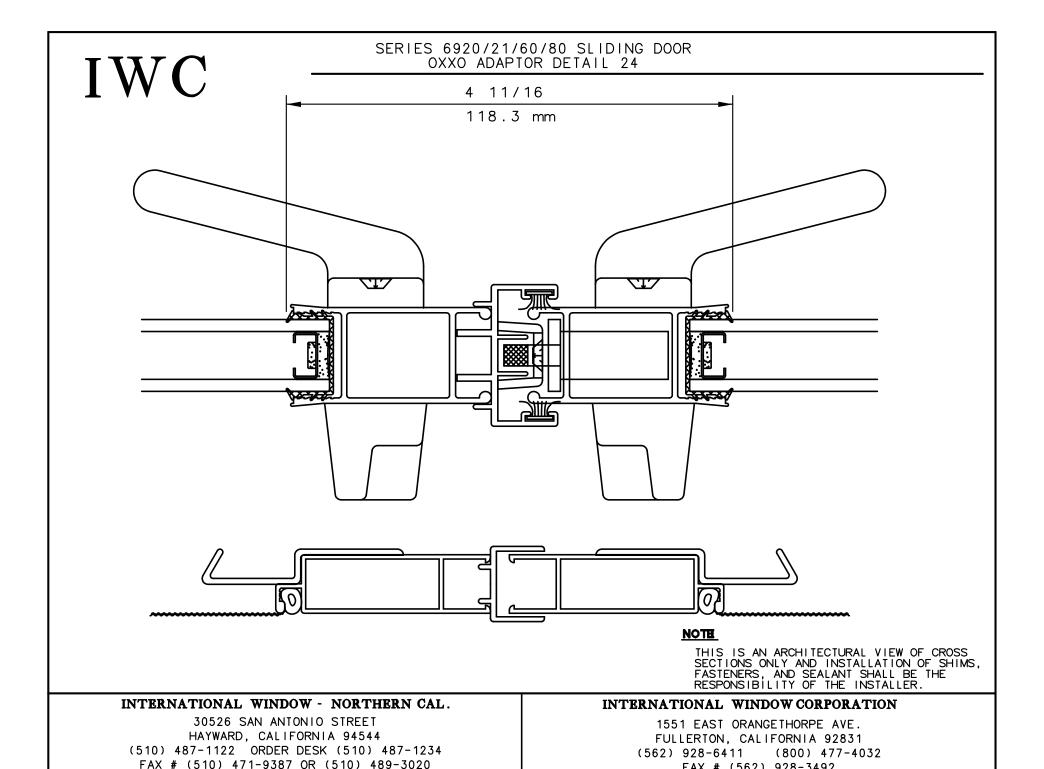

#### NOTE

THIS IS AN ARCHITECTURAL VIEW OF CROSS SECTIONS ONLY AND INSTALLATION OF SHIMS, FASTENERS, AND SEALANT SHALL BE THE RESPONSIBILITY OF THE INSTALLER.

## INTERNATIONAL WINDOW - NORTHERN CAL.

30526 SAN ANTONIO STREET HAYWARD, CALIFORNIA 94544 (510) 487-1122 ORDER DESK (510) 487-1234 FAX # (510) 471-9387 OR (510) 489-3020

# INTERNATIONAL WINDOW CORPORATION

1551 EAST ORANGETHORPE AVE. FULLERTON, CALIFORNIA 92831 (562) 928-6411 (800) 477-4032 FAX # (562) 928-3492