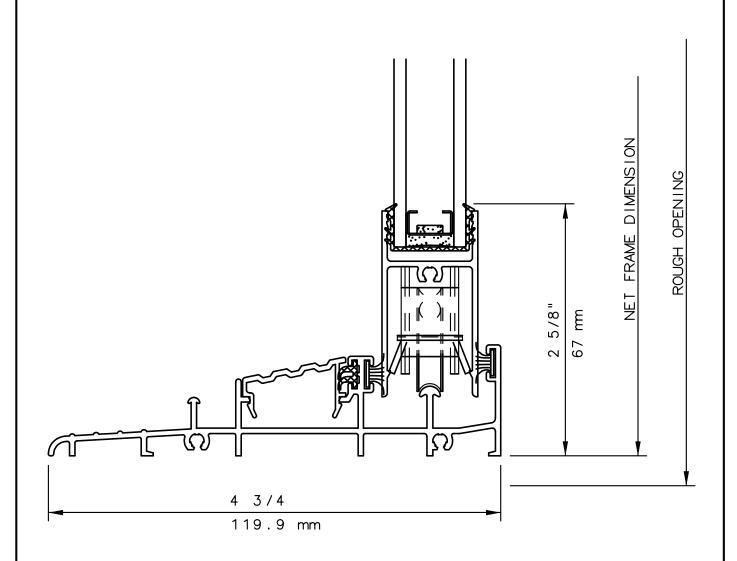

#### NOTE

THIS IS AN ARCHITECTURAL VIEW OF CROSS SECTIONS ONLY AND INSTALLATION OF SHIMS, FASTENERS, AND SEALANT SHALL BE THE RESPONSIBILITY OF THE INSTALLER.