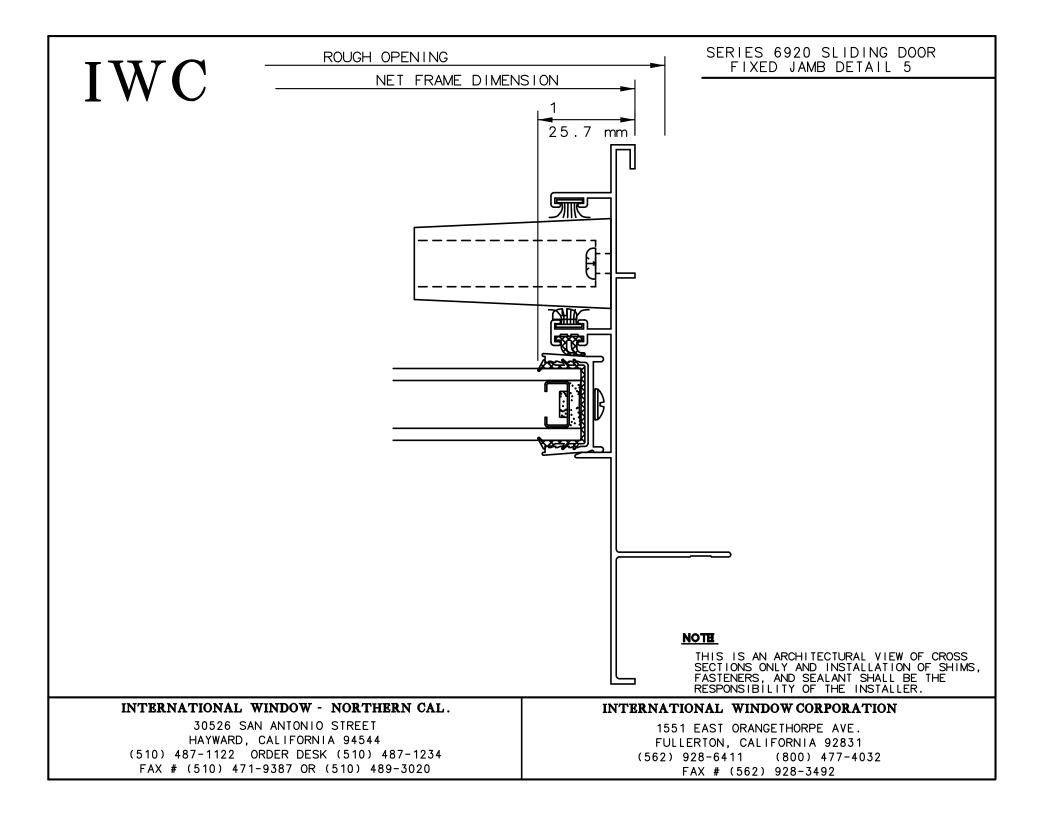

## NOTE

THIS IS AN ARCHITECTURAL VIEW OF CROSS SECTIONS ONLY AND INSTALLATION OF SHIMS, FASTENERS, AND SEALANT SHALL BE THE RESPONSIBILITY OF THE INSTALLER.