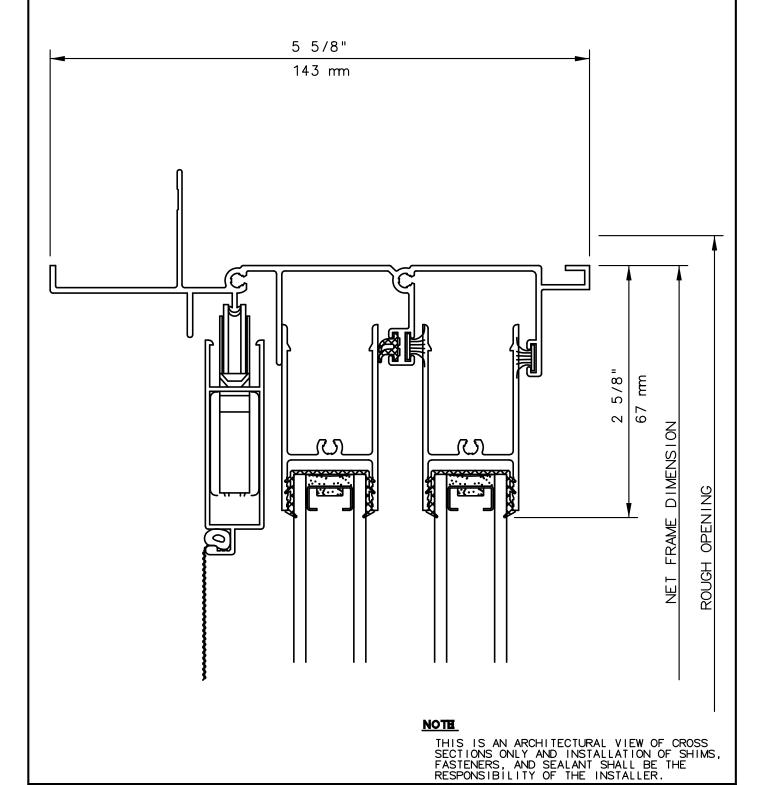

## 6920 OXO SLIDING GLASS DOOR 5 5/8" FRAME

## SERIES 6920 SLIDING DOOR HEAD DETAIL 1

## NOTE

THIS IS AN ARCHITECTURAL VIEW OF CROSS SECTIONS ONLY AND INSTALLATION OF SHIMS, FASTENERS, AND SEALANT SHALL BE THE RESPONSIBILITY OF THE INSTALLER.