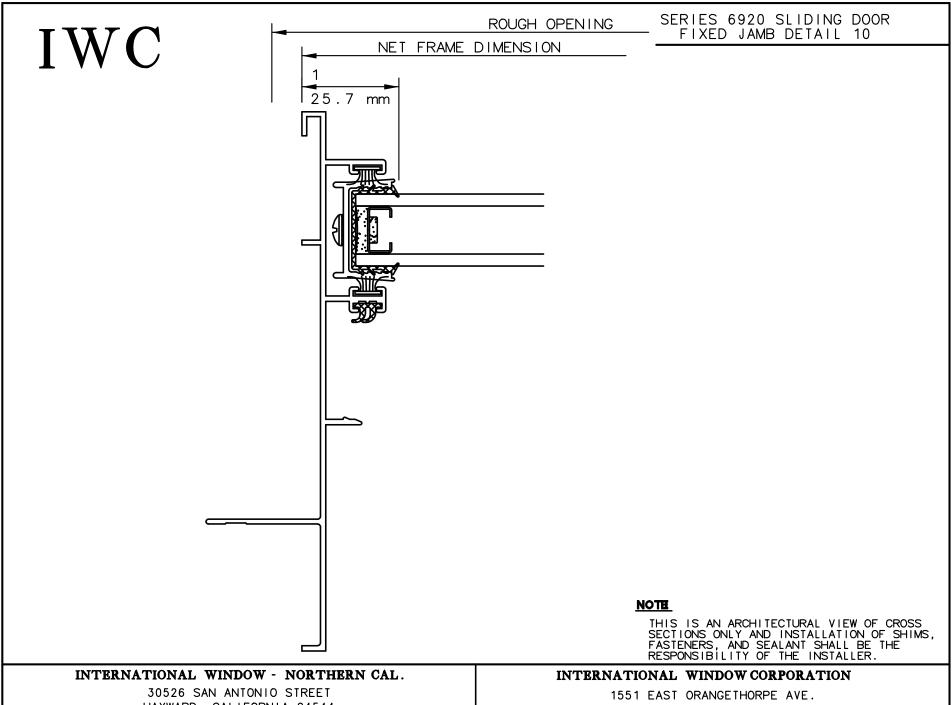

## NOTE

THIS IS AN ARCHITECTURAL VIEW OF CROSS SECTIONS ONLY AND INSTALLATION OF SHIMS, FASTENERS, AND SEALANT SHALL BE THE RESPONSIBILITY OF THE INSTALLER.