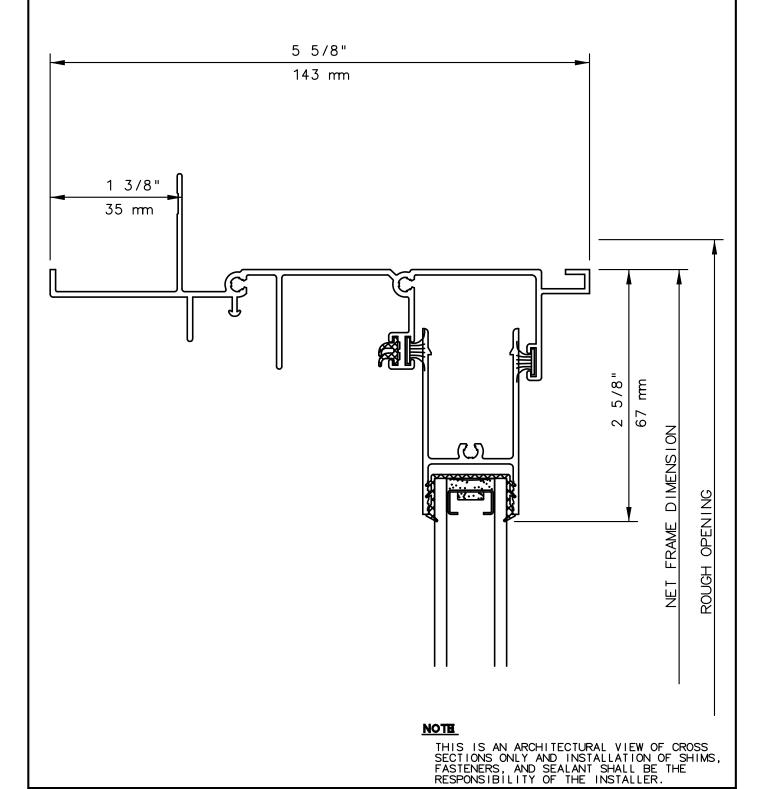

## SERIES 6920 SLIDING DOOR HEAD DETAIL 1

## NOTE

THIS IS AN ARCHITECTURAL VIEW OF CROSS SECTIONS ONLY AND INSTALLATION OF SHIMS, FASTENERS, AND SEALANT SHALL BE THE RESPONSIBILITY OF THE INSTALLER.