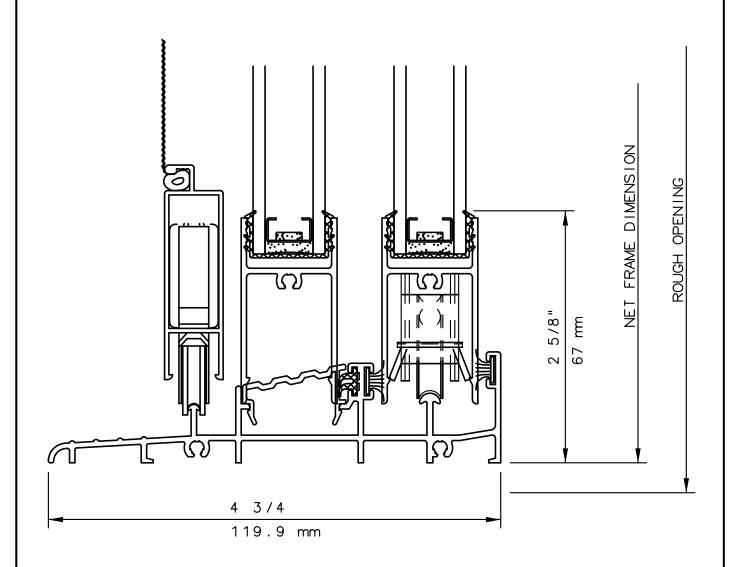

#### NOTE

THIS IS AN ARCHITECTURAL VIEW OF CROSS SECTIONS ONLY AND INSTALLATION OF SHIMS, FASTENERS, AND SEALANT SHALL BE THE RESPONSIBILITY OF THE INSTALLER.