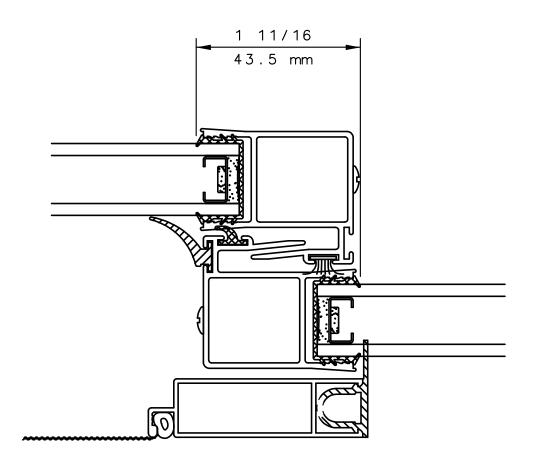

## SERIES 6920/21/60/80 SLIDING DOOR OXO ADAPTOR DETAIL 14

THIS IS AN ARCHITECTURAL VIEW OF CROSS SECTIONS ONLY AND INSTALLATION OF SHIMS, FASTENERS, AND SEALANT SHALL BE THE RESPONSIBILITY OF THE INSTALLER.