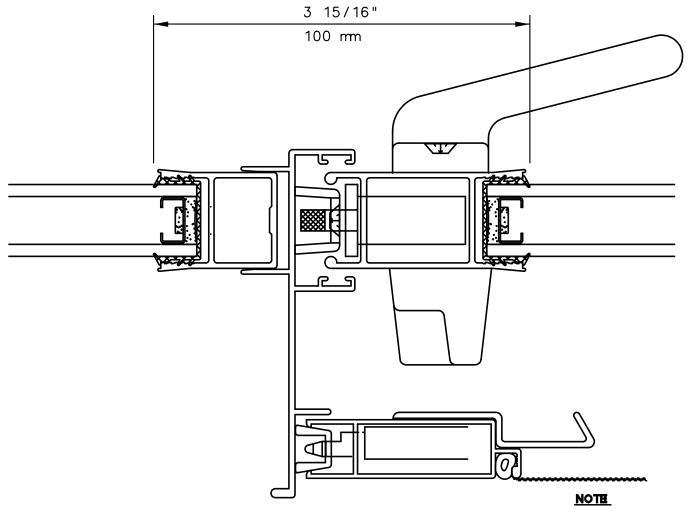

## SERIES 6920/21/60/80 SLIDING DOOR OXO ADAPTOR DETAIL 14

THIS IS AN ARCHITECTURAL VIEW OF CROSS SECTIONS ONLY AND INSTALLATION OF SHIMS, FASTENERS, AND SEALANT SHALL BE THE RESPONSIBILITY OF THE INSTALLER.