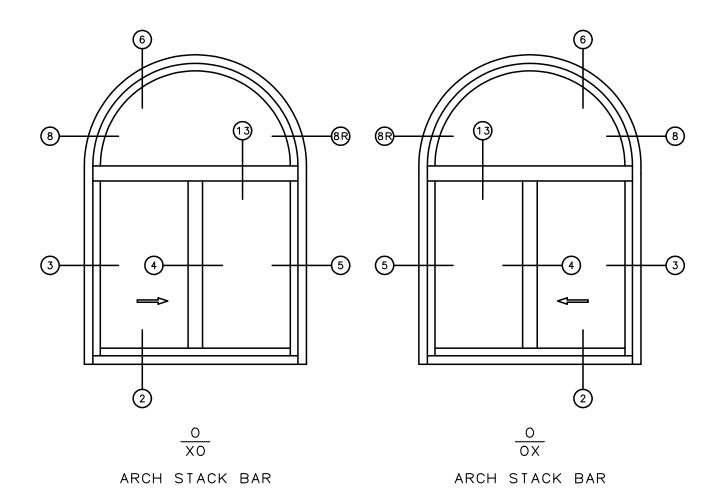

## Horizontal Sliding

### SERIES 6280 HORIZONTAL SLIDER HORIZONTAL CUT DETAILS 3, 4, & 5