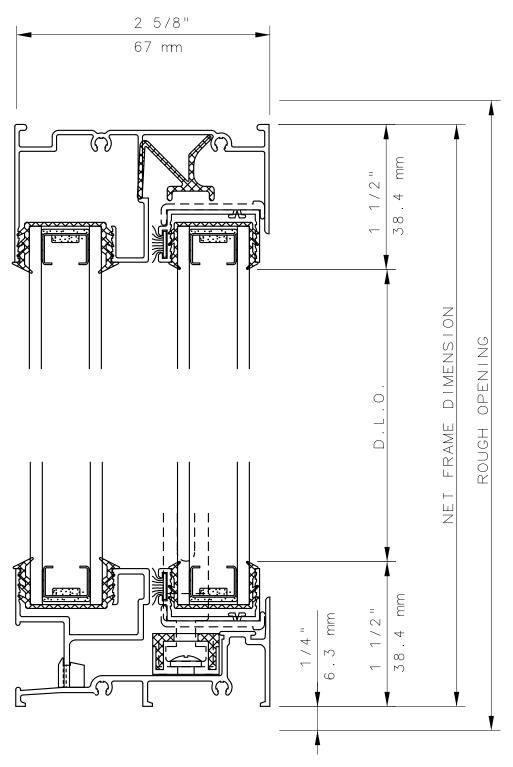

### SERIES 6280 PICTURE WINDOW VERTICAL CUT DETAILS 6 & 7 **IWC** 3 2 5/8 9 67.3 mm တ 3 4 3 DIMENSION OPENING FRAME 0 ROUGH တ 4 3 NOTE 9 THIS IS AN ARCHITECTURAL VIEW OF CROSS SECTIONS ONLY AND INSTALLATION OF SHIMS, FASTENERS, AND SEALANT SHALL BE THE RESPONSIBILITY OF THE INSTALLER. INTERNATIONAL WINDOW - NORTHERN CAL. INTERNATIONAL WINDOW CORPORATION