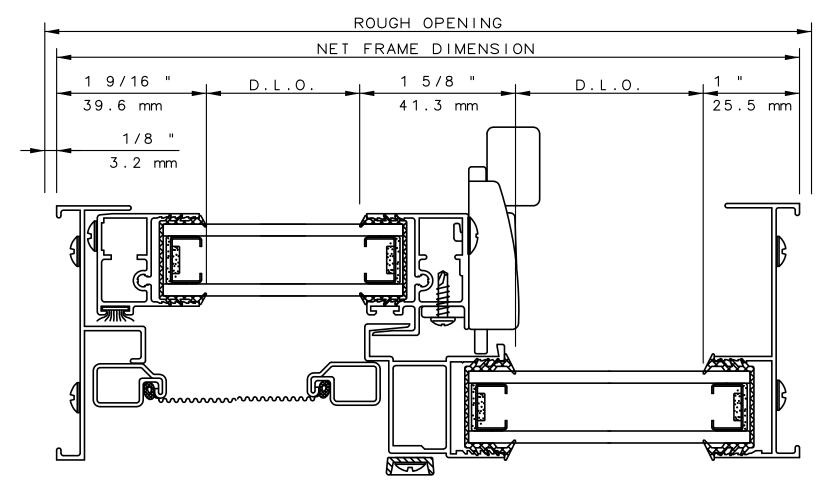

uct development, detail and technical data are subject to change without notice
For latest product specifications please go to our website: www.intlwindow.com or contact your IWC Representative
This is an architectural view of cross sections only and installation of shims, fasteners and sealant shall be the responsibility of the installer



## **IWC**



### NOTE

THIS IS AN ARCHITECTURAL VIEW OF CROSS SECTIONS ONLY AND INSTALLATION OF SHIMS, FASTENERS, AND SEALANT SHALL BE THE RESPONSIBILITY OF THE INSTALLER.

### INTERNATIONAL WINDOW - NORTHERN CAL.

30526 SAN ANTONIO STREET HAYWARD, CALIFORNIA 94544 (510) 487-1122 ORDER DESK (510) 487-1234 FAX # (510) 471-9387 OR (510) 489-3020

### INTERNATIONAL WINDOW CORPORATION

### SERIES 6280 HORIZONTAL SLIDER HORIZONTAL CUT DETAILS 3, 4, & 5





### NOTE

THIS IS AN ARCHITECTURAL VIEW OF CROSS SECTIONS ONLY AND INSTALLATION OF SHIMS, FASTENERS, AND SEALANT SHALL BE THE RESPONSIBILITY OF THE INSTALLER.

#### INTERNATIONAL WINDOW - NORTHERN CAL.

30526 SAN ANTONIO STREET HAYWARD, CALIFORNIA 94544 (510) 487-1122 ORDER DESK (510) 487-1234 FAX # (510) 471-9387 OR (510) 489-3020

### INTERNATIONAL WINDOW CORPORATION

### SERIES 6280 PICTURE WINDOW VERTICAL CUT DETAILS 6 & 7 **IWC** 3 2 5/8 9 67.3 mm တ 3 4 3 DIMENSION OPENING FRAME 0 ROUGH တ 4 3 NOTE 9 THIS IS AN ARCHITECTURAL VIEW OF CROSS SECTIONS ONLY AND INSTALLATION OF SHIMS, FASTENERS, AND SEALANT SHALL BE THE RESPONSIBILITY OF THE INSTALLER. INTERNATIONAL WINDOW - NORTHERN CAL. INTERNATIONAL WINDOW CORPORATION

30526 SAN ANTONIO STREET HAYWARD, CALIFORNIA 94544 (510) 487-1122 OR