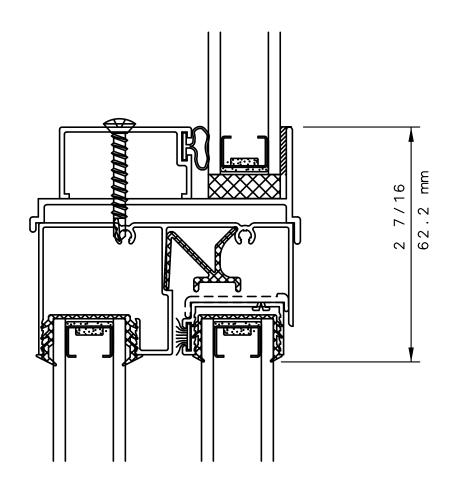

### INTERNATIONAL WINDOW CORPORATION

### SERIES 6280 HORIZONTAL SLIDER HORIZONTAL CUT DETAILS 3, 4, & 5

### NOTE

THIS IS AN ARCHITECTURAL VIEW OF CROSS SECTIONS ONLY AND INSTALLATION OF SHIMS, FASTENERS, AND SEALANT SHALL BE THE RESPONSIBILITY OF THE INSTALLER.

#### INTERNATIONAL WINDOW - NORTHERN CAL.

30526 SAN ANTONIO STREET HAYWARD, CALIFORNIA 94544 (510) 487-1122 ORDER DESK (510) 487-1234 FAX # (510) 471-9387 OR (510) 489-3020