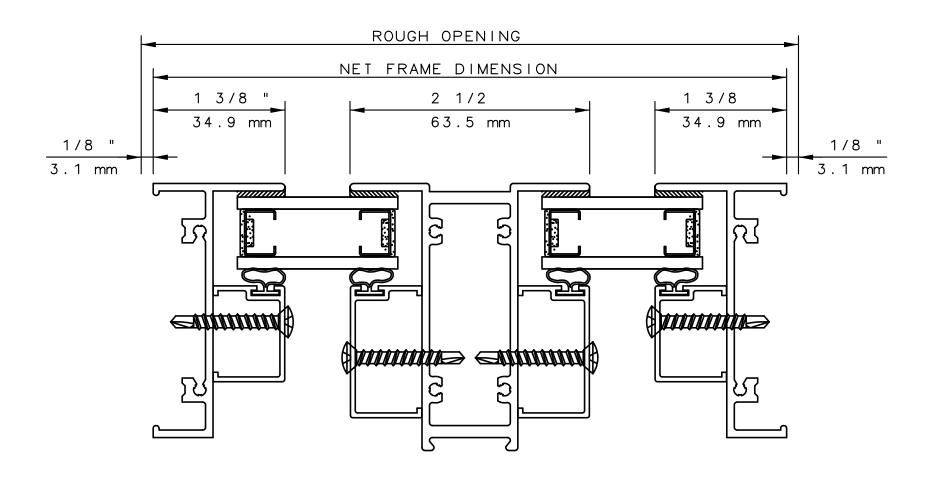

ONSIBILITY OF THE INSTALLER.

#### INTERNATIONAL WINDOW - NORTHERN CAL.

30526 SAN ANTONIO STREET HAYWARD, CALIFORNIA 94544 (510) 487-1122 ORDER DESK (510) 487-1234 FAX # (510) 471-9387 OR (510) 489-3020

### INTERNATIONAL WINDOW CORPORATION

### SERIES 6280 PICTURE WINDOW VERTICAL CUT DETAILS 6 & 7 **IWC** 3 2 5/8 9 67.3 mm တ 3 4 3 DIMENSION OPENING FRAME 0 ROUGH တ 4 3 NOTE 9 THIS IS AN ARCHITECTURAL VIEW OF CROSS SECTIONS ONLY AND INSTALLATION OF SHIMS, FASTENERS, AND SEALANT SHALL BE THE RESPONSIBILITY OF THE INSTALLER. INTERNATIONAL WINDOW - NORTHERN CAL. INTERNATIONAL WINDOW CORPORATION

30526 SAN ANTONIO STREET HAYWARD, CALIFORNIA 94544 (510) 487-1122 ORDER DESK (510) 487-1234 FAX # (510) 471-9387 OR (510) 489-3020

### SERIES 6280 PICTURE WINDOW HORIZONTAL CUT DETAILS 8 & 9 & 8R





### NOTE

THIS IS AN ARCHITECTURAL VIEW OF CROSS SECTIONS ONLY AND INSTALLATION OF SHIMS, FASTENERS, AND SEALANT SHALL BE THE RESPONSIBILITY OF THE INSTALLER.

### INTERNATIONAL WINDOW - NORTHERN CAL.

30526 SAN ANTONIO STREET HAYWARD, CALIFORNIA 94544 (510) 487-1122 ORDER DESK (510) 487-1234 FAX # (510) 471-9387 OR (510) 489-3020

### INTERNATIONAL WINDOW CORPORATION

# **IWC**



### NOTE

THIS IS AN ARCHITECTURAL VIEW OF CROSS SECTIONS ONLY AND INSTALLATION OF SHIMS, FASTENERS, AND SEALANT SHALL BE THE RESPONSIBILITY OF THE INSTALLER.

### INTERNATIONAL WINDOW - NORTHERN CAL.

30526 SAN ANTONIO STREET HAYWARD, CALIFORNIA 94544 (510) 487-1122 ORDER DESK (510) 487-1234 FAX # (510) 471-9387 OR (510) 489-3020

### INTERNATIONAL WINDOW CORPORATION