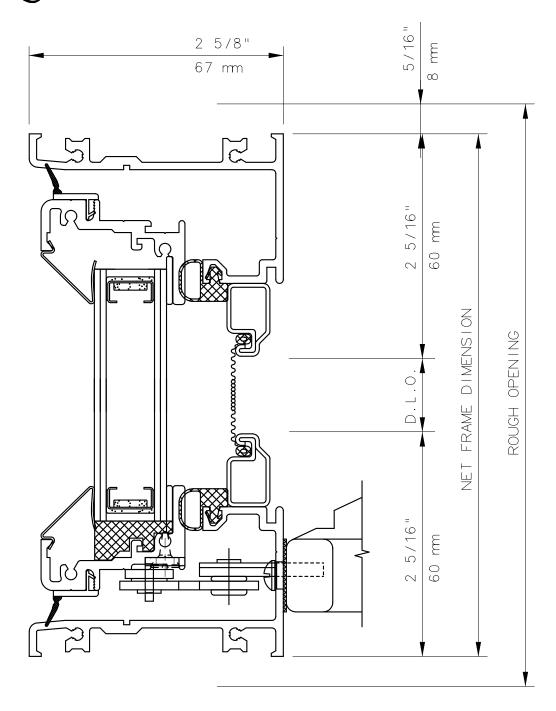

## NOTE

THIS IS AN ARCHITECTURAL VIEW OF CROSS SECTIONS ONLY AND INSTALLATION OF SHIMS, FASTENERS, AND SEALANT SHALL BE THE RESPONSIBILITY OF THE INSTALLER.

#### SERIES 6280 AWNING WINDOW X HORIZONTAL CUT DETAIL 53 & 53R