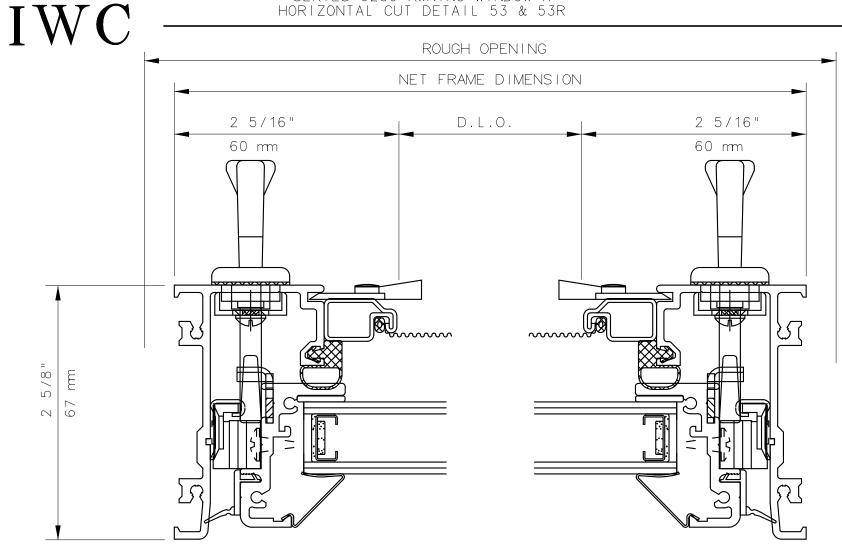

#### SERIES 6280 AWNING WINDOW X HORIZONTAL CUT DETAIL 53 & 53R

#### NOTE

THIS IS AN ARCHITECTURAL VIEW OF CROSS SECTIONS ONLY AND INSTALLATION OF SHIMS, FASTENERS, AND SEALANT SHALL BE THE RESPONSIBILITY OF THE INSTALLER.