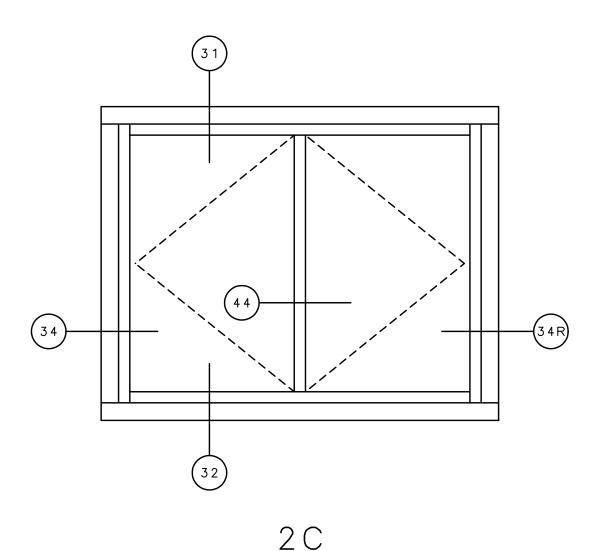

# SERIES 6260 CASEMENT WINDOW X VERTICAL CUT DETAILS 31 & 32 2 5/8" $\mathbb{H}$ 67 mm $\infty$ DIMENSION $\bigcirc$ FRAME $\Box$ 5/16" $\mathbb{H}$ 09 NOTE THIS IS AN ARCHITECTURAL VIEW OF CROSS SECTIONS ONLY AND INSTALLATION OF SHIMS, FASTENERS, AND SEALANT SHALL BE THE RESPONSIBILITY OF THE INSTALLER.

## SERIES 6260 CASEMENT WINDOW CL DETAILS 33 HINGE JAMB AND 34 LOCK JAMB IWC ROUGH OPENING NET FRAME DIMENSION 2 5/16" D.L.O. 2 5/16" 60 mm 60 mm m $\infty$ 2 $\sim$ 9 NOTE

THIS IS AN ARCHITECTURAL VIEW OF CROSS SECTIONS ONLY AND INSTALLATION OF SHIMS, FASTENERS, AND SEALANT SHALL BE THE RESPONSIBILITY OF THE INSTALLER.