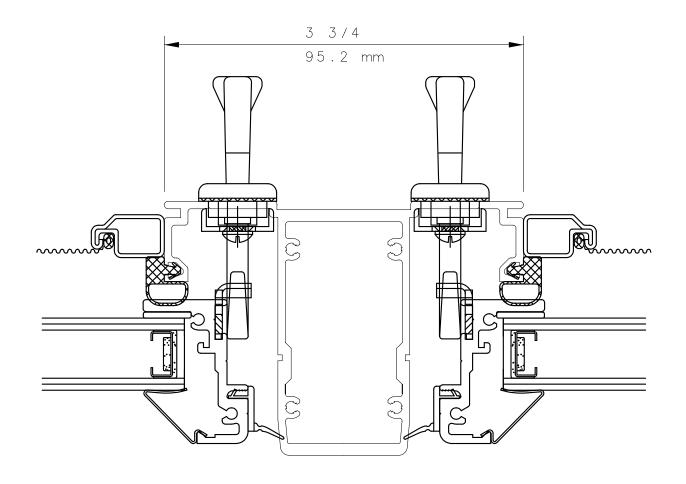

#### NOTE

THIS IS AN ARCHITECTURAL VIEW OF CROSS SECTIONS ONLY AND INSTALLATION OF SHIMS, FASTENERS, AND SEALANT SHALL BE THE RESPONSIBILITY OF THE INSTALLER.