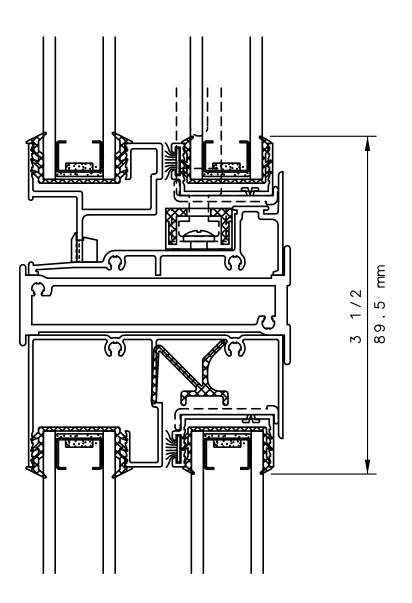

### SERIES 6221 HORIZONTAL SLIDER HORIZONTAL CUT DETAILS 3 & 4 & 5

#### NOTE

THIS IS AN ARCHITECTURAL VIEW OF CROSS SECTIONS ONLY AND INSTALLATION OF SHIMS, FASTENERS, AND SEALANT SHALL BE THE RESPONSIBILITY OF THE INSTALLER.