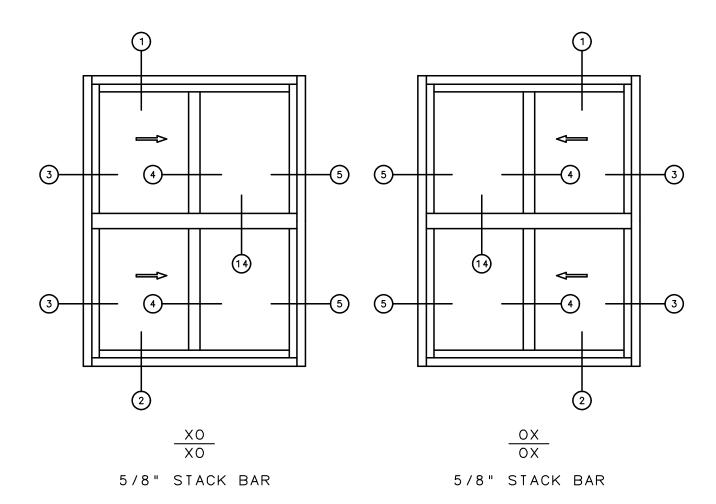

## Horizontal Sliding



#### General Notes:

Not to Scale

Due to continual product development, detail and technical data are subject to change without notice
For latest product specifications please go to our website: www.intlwindow.com or contact your IWC Representative
This is an architectural view of cross sections only and installation of shims, fasteners and sealant shall be the responsibility of the installer



# SERIES 6221 HORIZONTAL SLIDER VERTICAL CUT DETAILS 1 & 2 2 11/16 67.8 MM 25.7 MM $\langle G \rangle$ 7 $\infty$ 9 OPENING RAME HONO ليا $\infty$ 0 9 W NOTE THIS IS AN ARCHITECTURAL VIEW OF CROSS SECTIONS ONLY AND INSTALLATION OF SHIMS, FASTENERS, AND SEALANT SHALL BE THE RESPONSIBILITY OF THE INSTALLER. INTERNATIONAL WINDOW - NORTHERN CAL. INTERNATIONAL WINDOW CORPORATION

30526 SAN ANTONIO ST