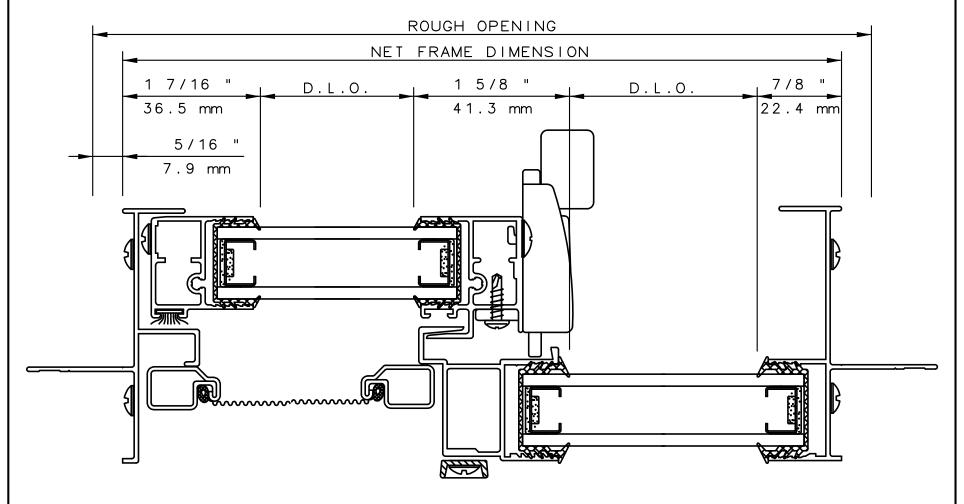

# SERIES 6221 HORIZONTAL SLIDER VERTICAL CUT DETAILS 1 & 2 2 11/16 67.8 MM 25.7 MM $\langle G \rangle$ 7 $\infty$ 9 OPENING RAME HONO ليا $\infty$ 0 9 W NOTE THIS IS AN ARCHITECTURAL VIEW OF CROSS SECTIONS ONLY AND INSTALLATION OF SHIMS, FASTENERS, AND SEALANT SHALL BE THE RESPONSIBILITY OF THE INSTALLER. INTERNATIONAL WINDOW - NORTHERN CAL. INTERNATIONAL WINDOW CORPORATION

#### NOTE

THIS IS AN ARCHITECTURAL VIEW OF CROSS SECTIONS ONLY AND INSTALLATION OF SHIMS, FASTENERS, AND SEALANT SHALL BE THE RESPONSIBILITY OF THE INSTALLER.