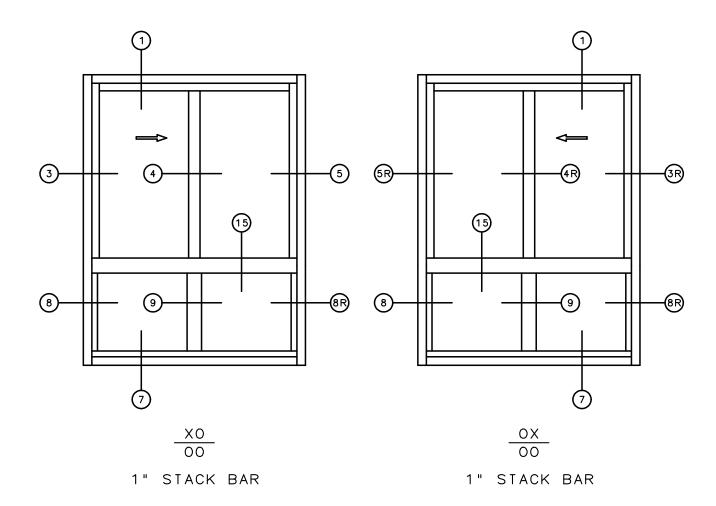

# Horizontal Sliding



# General Notes:

Not to Scale

Due to continual product development, detail and technical data are subject to change without notice
For latest product specifications please go to our website: www.intlwindow.com or contact your IWC Representative
This is an architectural view of cross sections only and installation of shims, fasteners and sealant shall be the responsibility of the installer



# SERIES 6221 HORIZONTAL SLIDER VERTICAL CUT DETAILS 1 & 2 2 11/16 67.8 MM 25.7 MM $\langle G \rangle$ 7 $\infty$ 9 OPENING RAME HONO ليا $\infty$ 0 9 W NOTE THIS IS AN ARCHITECTURAL VIEW OF CROSS SECTIONS ONLY AND INSTALLATION OF SHIMS, FASTENERS, AND SEALANT SHALL BE THE RESPONSIBILITY OF THE INSTALLER. INTERNATIONAL WINDOW - NORTHERN CAL. INTERNATIONAL WINDOW CORPORATION

30526 SAN ANTONIO STREE