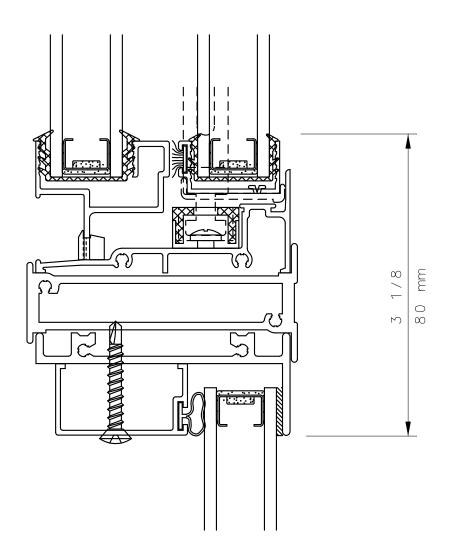

# SERIES 6221 HORIZONTAL SLIDER HORIZONTAL CUT DETAILS 3 & 4 & 5

### NOTE

THIS IS AN ARCHITECTURAL VIEW OF CROSS SECTIONS ONLY AND INSTALLATION OF SHIMS, FASTENERS, AND SEALANT SHALL BE THE RESPONSIBILITY OF THE INSTALLER.

#### INTERNATIONAL WINDOW - NORTHERN CAL.

30526 SAN ANTONIO STREET HAYWARD, CALIFORNIA 94544 (510) 487-1122 ORDER DESK (510) 487-1234 FAX # (510) 471-9387 OR (510) 489-3020

#### INTERNATIONAL WINDOW CORPORATION