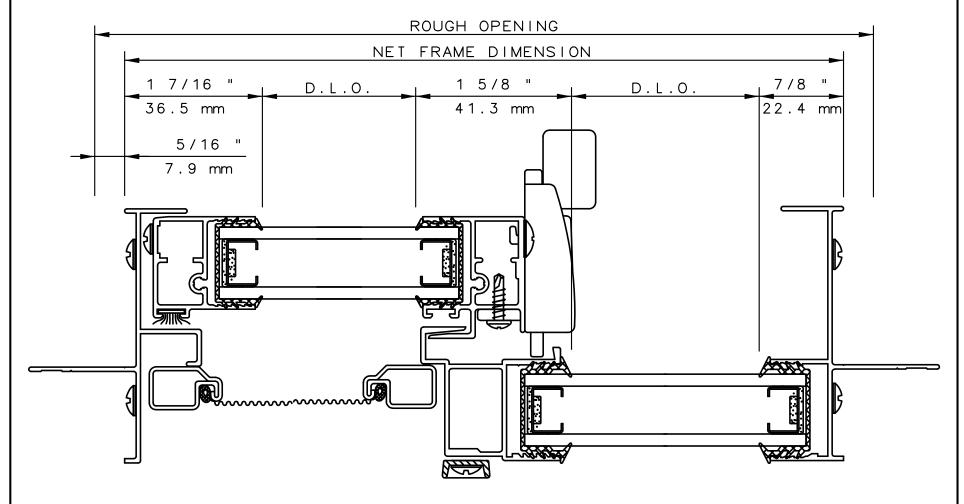

# SERIES 6221 HORIZONTAL SLIDER HORIZONTAL CUT DETAILS 3 & 4 & 5

### NOTE

THIS IS AN ARCHITECTURAL VIEW OF CROSS SECTIONS ONLY AND INSTALLATION OF SHIMS, FASTENERS, AND SEALANT SHALL BE THE RESPONSIBILITY OF THE INSTALLER.