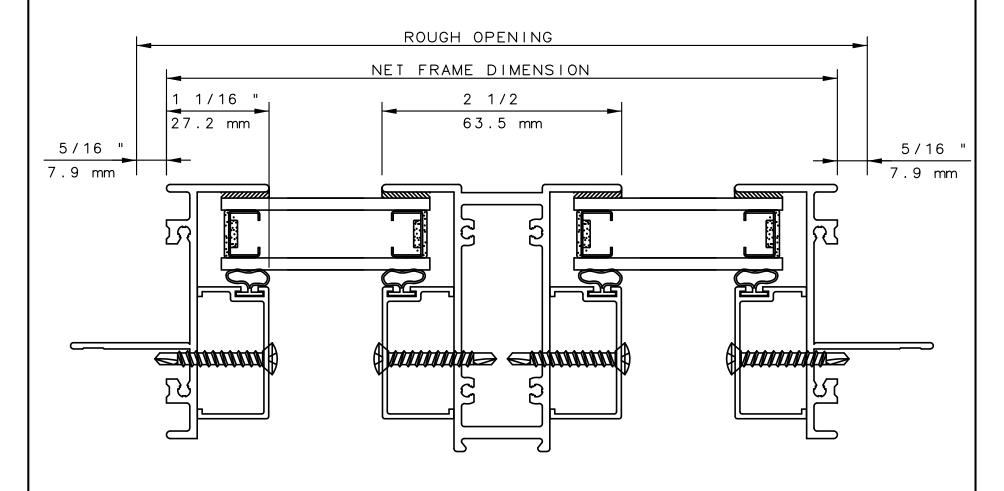

# SERIES 6221 PICTURE WINDOW HORIZONTAL CUT DETAILS 8 & 9 & 8R

## NOTE

THIS IS AN ARCHITECTURAL VIEW OF CROSS SECTIONS ONLY AND INSTALLATION OF SHIMS, FASTENERS, AND SEALANT SHALL BE THE RESPONSIBILITY OF THE INSTALLER.