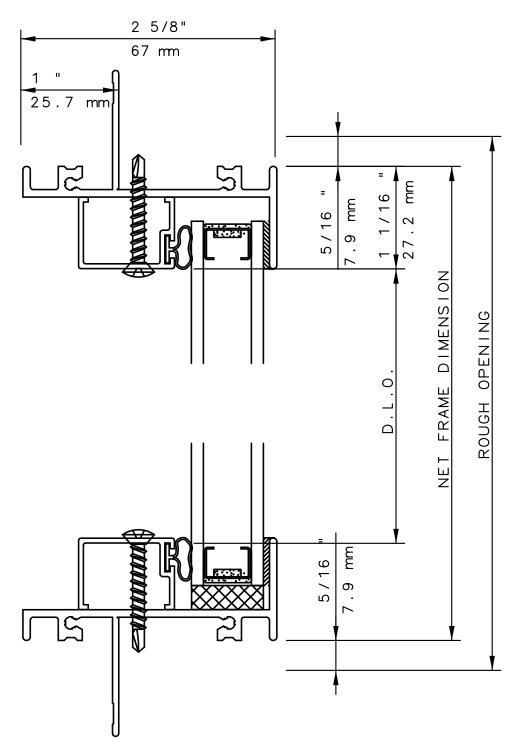

# SERIES 6221 HORIZONTAL SLIDER VERTICAL CUT DETAILS 1 & 2 2 11/16 67.8 MM 25.7 MM $\langle G \rangle$ 7 $\infty$ 9 OPENING RAME HONO ليا $\infty$ 0 9 W NOTE THIS IS AN ARCHITECTURAL VIEW OF CROSS SECTIONS ONLY AND INSTALLATION OF SHIMS, FASTENERS, AND SEALANT SHALL BE THE RESPONSIBILITY OF THE INSTALLER. INTERNATIONAL WINDOW - NORTHERN CAL. INTERNATIONAL WINDOW CORPORATION