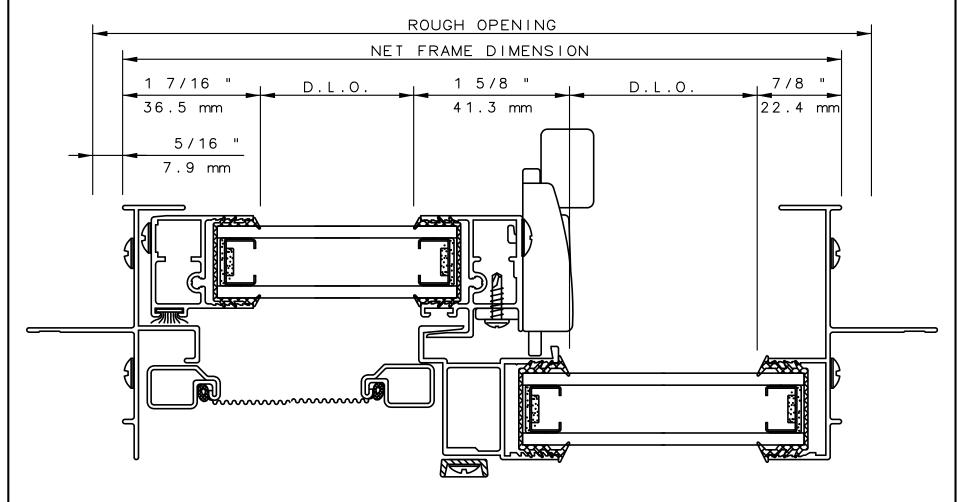

# SERIES 6220 HORIZONTAL SLIDER HORIZONTAL CUT DETAILS 3, 4, & 5

### NOTE

THIS IS AN ARCHITECTURAL VIEW OF CROSS SECTIONS ONLY AND INSTALLATION OF SHIMS, FASTENERS, AND SEALANT SHALL BE THE RESPONSIBILITY OF THE INSTALLER.