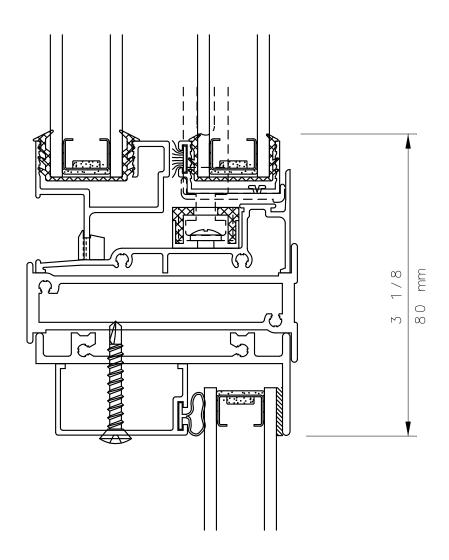

# SERIES 6220 HORIZONTAL SLIDER HORIZONTAL CUT DETAILS 3, 4, & 5

### NOTE

THIS IS AN ARCHITECTURAL VIEW OF CROSS SECTIONS ONLY AND INSTALLATION OF SHIMS, FASTENERS, AND SEALANT SHALL BE THE RESPONSIBILITY OF THE INSTALLER.

#### INTERNATIONAL WINDOW - NORTHERN CAL.

30526 SAN ANTONIO STREET HAYWARD, CALIFORNIA 94544 (510) 487-1122 ORDER DESK (510) 487-1234 FAX # (510) 471-9387 OR (510) 489-3020

#### INTERNATIONAL WINDOW CORPORATION