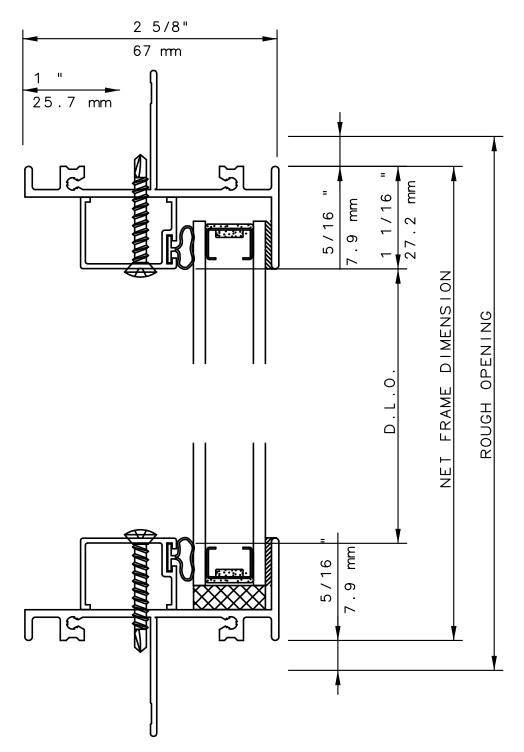

# SERIES 6220 HORIZONTAL SLIDER VERTICAL CUT DETAILS 1 & 2 **IWC** 2 5/8 67.3 MM টো ₹ $\infty$ 9 DIMENSION OPENING FRAME ROUGH Σ ₹ ∞ . ნ. 9 NOTE THIS IS AN ARCHITECTURAL VIEW OF CROSS SECTIONS ONLY AND INSTALLATION OF SHIMS, FASTENERS, AND SEALANT SHALL BE THE RESPONSIBILITY OF THE INSTALLER. INTERNATIONAL WINDOW CORPORATION INTERNATIONAL WINDOW - NORTHERN CAL.

# NOTE

THIS IS AN ARCHITECTURAL VIEW OF CROSS SECTIONS ONLY AND INSTALLATION OF SHIMS, FASTENERS, AND SEALANT SHALL BE THE RESPONSIBILITY OF THE INSTALLER.