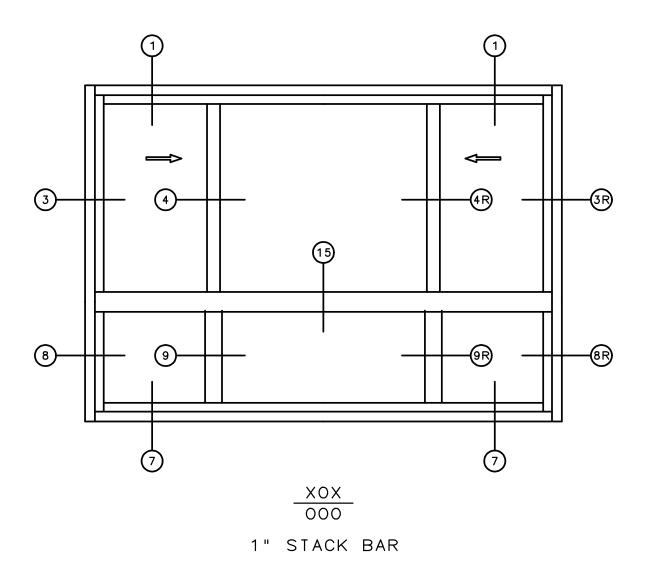

# Horizontal Sliding

# SERIES 6220 HORIZONTAL SLIDER HORIZONTAL CUT DETAILS 3, 4, & 5

# SERIES 6220 PICTURE WINDOW HORIZONTAL CUT DETAILS 8 & 9 & 8R