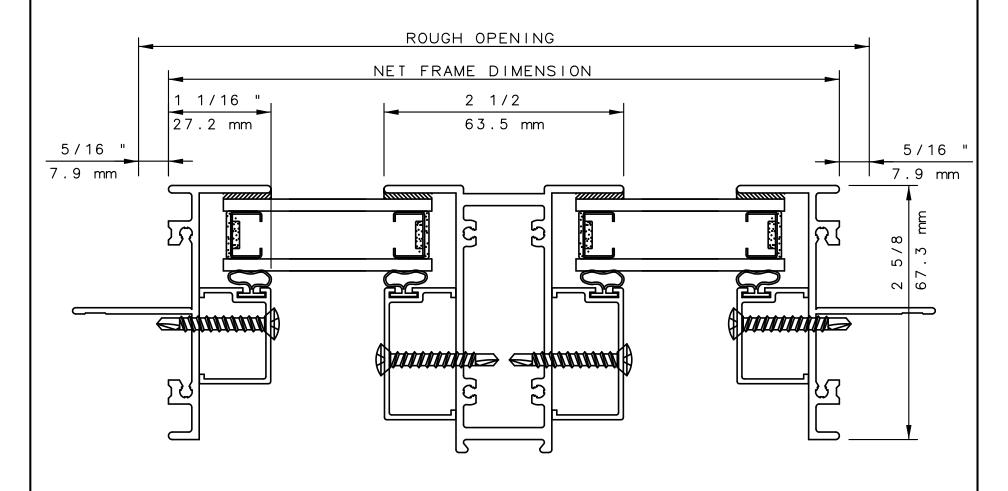

# SERIES 6220 PICTURE WINDOW HORIZONTAL CUT DETAILS 8 & 9 & 8R

### NOTE

THIS IS AN ARCHITECTURAL VIEW OF CROSS SECTIONS ONLY AND INSTALLATION OF SHIMS, FASTENERS, AND SEALANT SHALL BE THE RESPONSIBILITY OF THE INSTALLER.