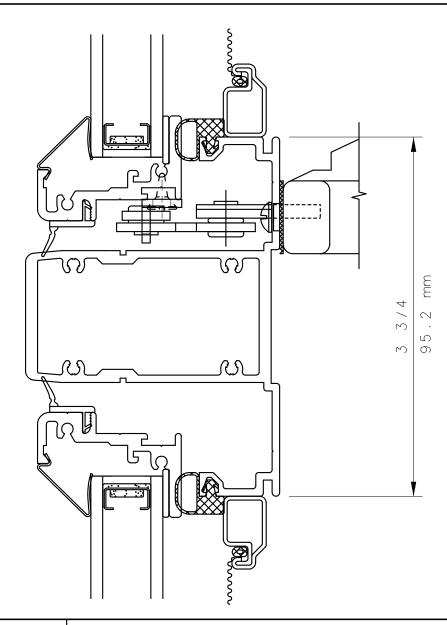

# SERIES 6220 AWNING WINDOW X IWC HORIZONTAL CUT DETAIL 53 & 53R ROUGH OPENING NET FRAME DIMENSION 2 5/16" D.L.O. 2 5/16" 60 mm 60 mm $\infty$ 2 NOTE THIS IS AN ARCHITECTURAL VIEW OF CROSS SECTIONS ONLY AND INSTALLATION OF SHIMS, FASTENERS, AND SEALANT SHALL BE THE RESPONSIBILITY OF THE INSTALLER. INTERNATIONAL WINDOW - NORTHERN CAL. INTERNATIONAL WINDOW CORPORATION