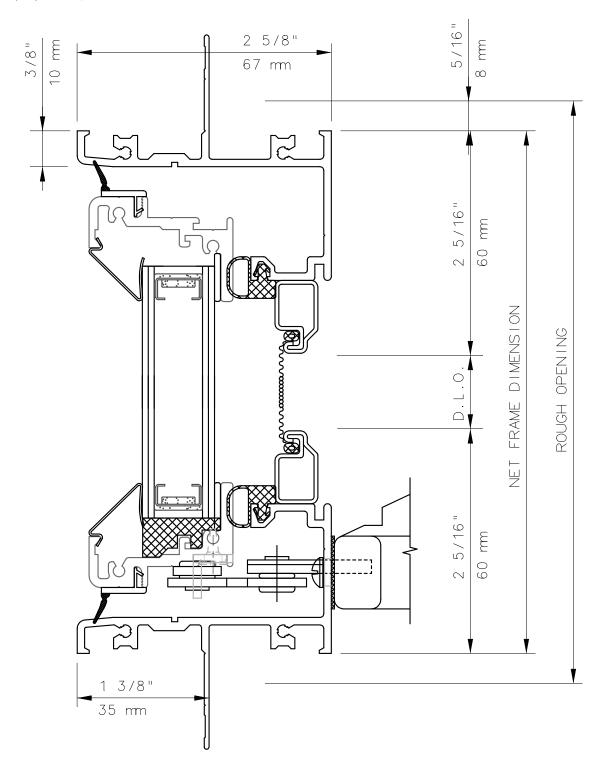

# SERIES 6220 AWNING WINDOW X IWC HORIZONTAL CUT DETAIL 53 & 53R ROUGH OPENING NET FRAME DIMENSION 2 5/16" D.L.O. 2 5/16" 60 mm 60 mm $\infty$ 2 NOTE THIS IS AN ARCHITECTURAL VIEW OF CROSS SECTIONS ONLY AND INSTALLATION OF SHIMS, FASTENERS, AND SEALANT SHALL BE THE RESPONSIBILITY OF THE INSTALLER. INTERNATIONAL WINDOW - NORTHERN CAL. INTERNATIONAL WINDOW CORPORATION

#### NOTE

THIS IS AN ARCHITECTURAL VIEW OF CROSS SECTIONS ONLY AND INSTALLATION OF SHIMS, FASTENERS, AND SEALANT SHALL BE THE RESPONSIBILITY OF THE INSTALLER.

# NOTE

THIS IS AN ARCHITECTURAL VIEW OF CROSS SECTIONS ONLY AND INSTALLATION OF SHIMS, FASTENERS, AND SEALANT SHALL BE THE RESPONSIBILITY OF THE INSTALLER.