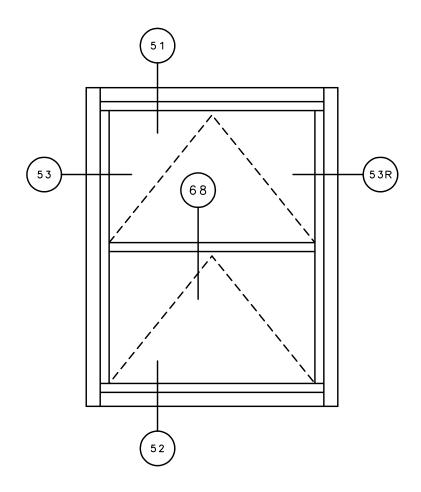

# SERIES 6220 AWNING WINDOW X IWC HORIZONTAL CUT DETAIL 53 & 53R ROUGH OPENING NET FRAME DIMENSION 2 5/16" D.L.O. 2 5/16" 60 mm 60 mm $\infty$ 2 NOTE THIS IS AN ARCHITECTURAL VIEW OF CROSS SECTIONS ONLY AND INSTALLATION OF SHIMS, FASTENERS, AND SEALANT SHALL BE THE RESPONSIBILITY OF THE INSTALLER. INTERNATIONAL WINDOW - NORTHERN CAL. INTERNATIONAL WINDOW CORPORATION