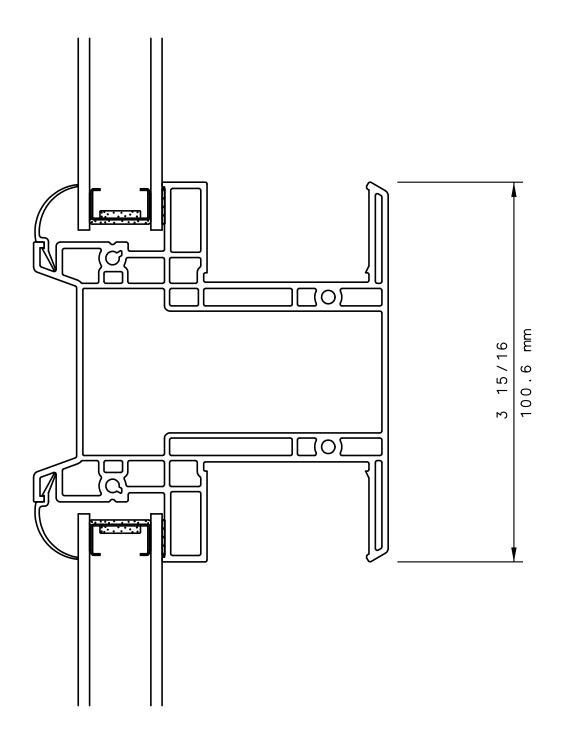

#### NOTE

THIS IS AN ARCHITECTURAL VIEW OF CROSS SECTIONS ONLY AND INSTALLATION OF SHIMS, FASTENERS, AND SEALANT SHALL BE THE RESPONSIBILITY OF THE INSTALLER.