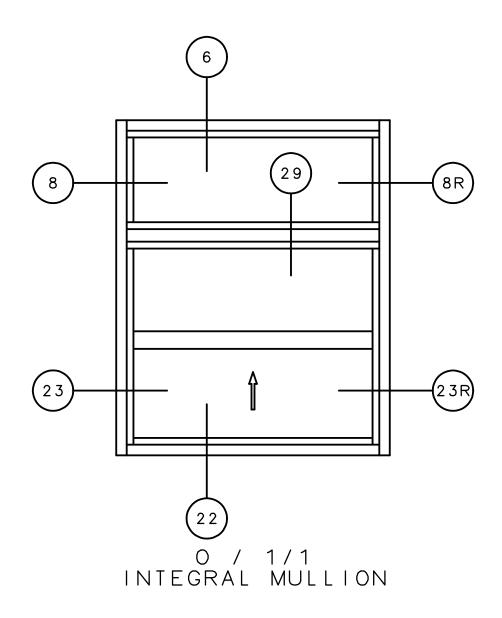

# GENTRY | Side Load Single Hung

SERIES 5420 / 21 / 60 / 80 SIDE LOAD SINGLE HUNG WINDOWS

#### <u>NOTE</u>

THIS IS AN ARCHITECTURAL VIEW OF CROSS SECTIONS ONLY AND INSTALLATION OF SHIMS, FASTENERS, AND SEALANT SHALL BE THE RESPONSIBILITY OF THE INSTALLER.