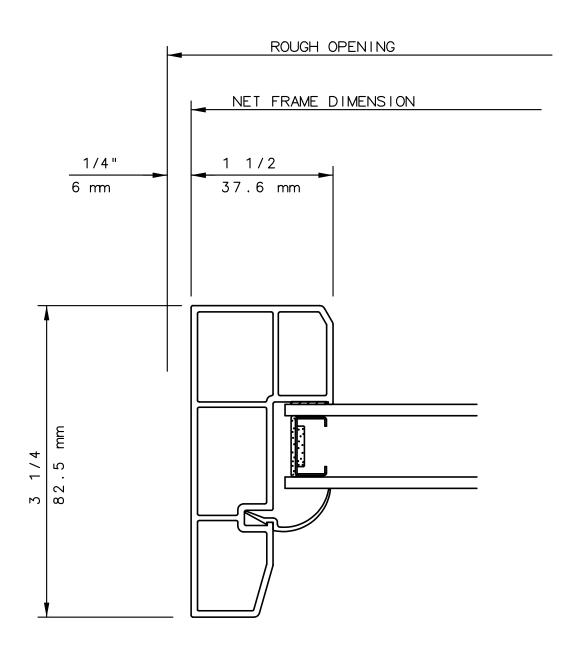

#### NOTE

THIS IS AN ARCHITECTURAL VIEW OF CROSS SECTIONS ONLY AND INSTALLATION OF SHIMS, FASTENERS, AND SEALANT SHALL BE THE RESPONSIBILITY OF THE INSTALLER.