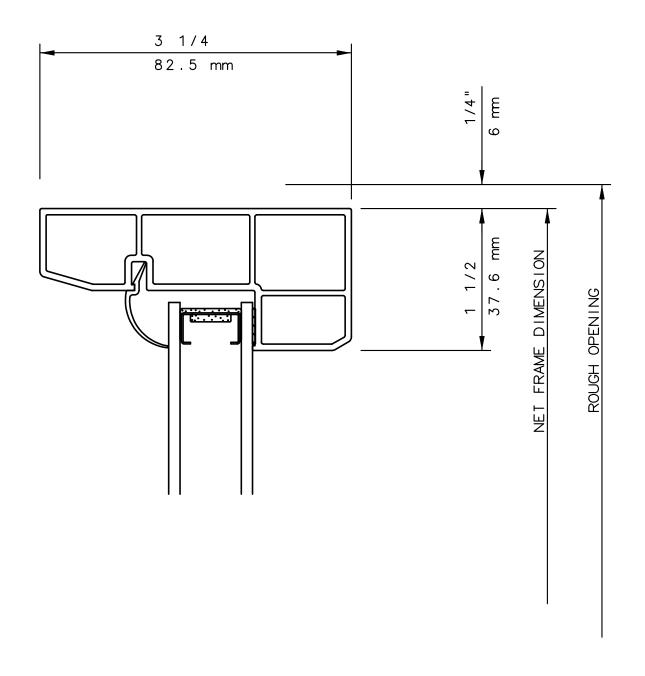

#### NOTE

THIS IS AN ARCHITECTURAL VIEW OF CROSS SECTIONS ONLY AND INSTALLATION OF SHIMS, FASTENERS, AND SEALANT SHALL BE THE RESPONSIBILITY OF THE INSTALLER.