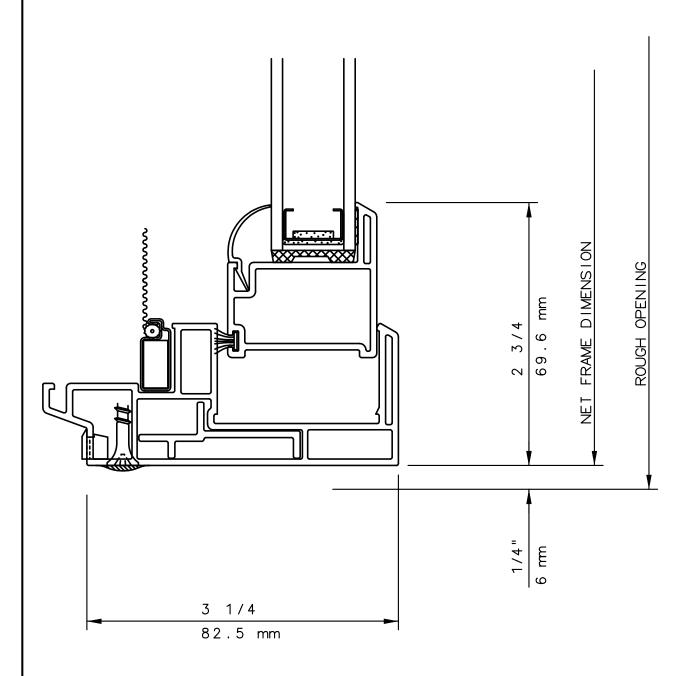

## SERIES 5480 SINGLE HUNG WINDOW JAMB DETAIL 23 **IWC** ROUGH OPENING NET FRAME DIMENSION 1/4" 2 3/4 69.6 mm 6 mm Ω $\sim$ $\infty$ NOTE

THIS IS AN ARCHITECTURAL VIEW OF CROSS SECTIONS ONLY AND INSTALLATION OF SHIMS, FASTENERS, AND SEALANT SHALL BE THE RESPONSIBILITY OF THE INSTALLER.