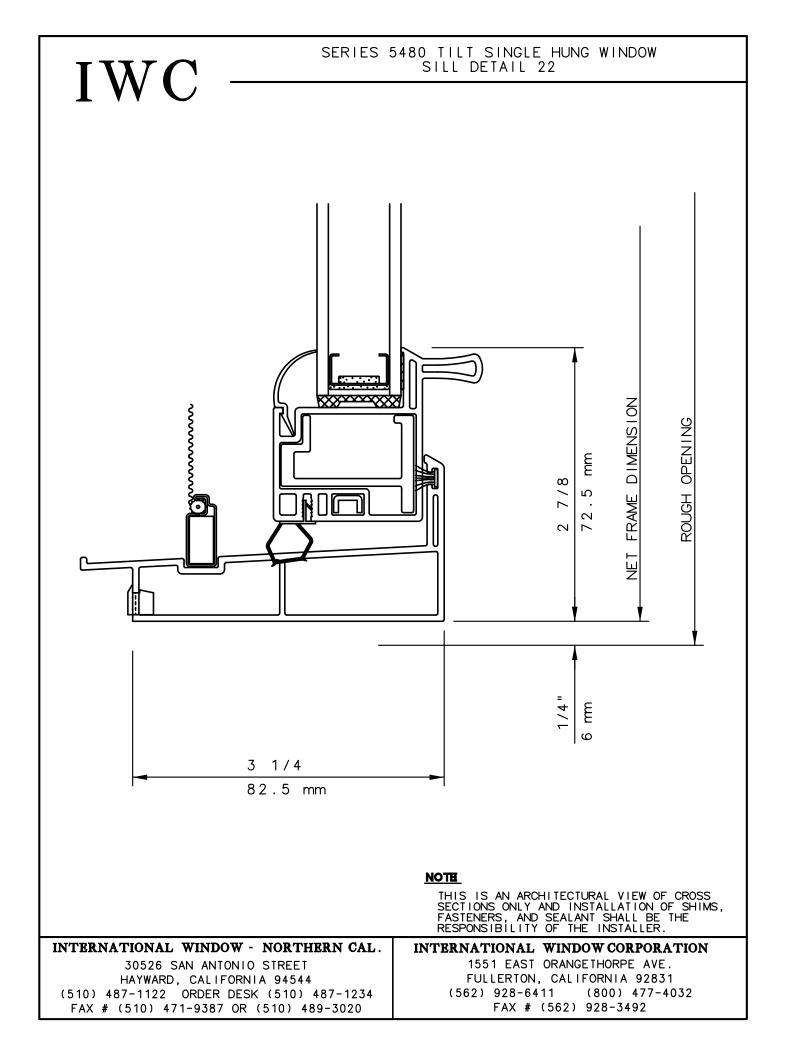

## GENTRY 5400 SERIES | TILT Single Hung

SERIES 5420 / 21 / 60 / 80 TILT SINGLE HUNG WINDOWS

General Notes:

Not to Scale

Due to continual product development, detail and technical data are subject to change without notice

For latest product specifications please go to our website: www.intlwindow.com or contact your IWC Representative

This is an architectural view of cross sections only and installation of shims, fasteners and sealant shall be the responsibility of the installer