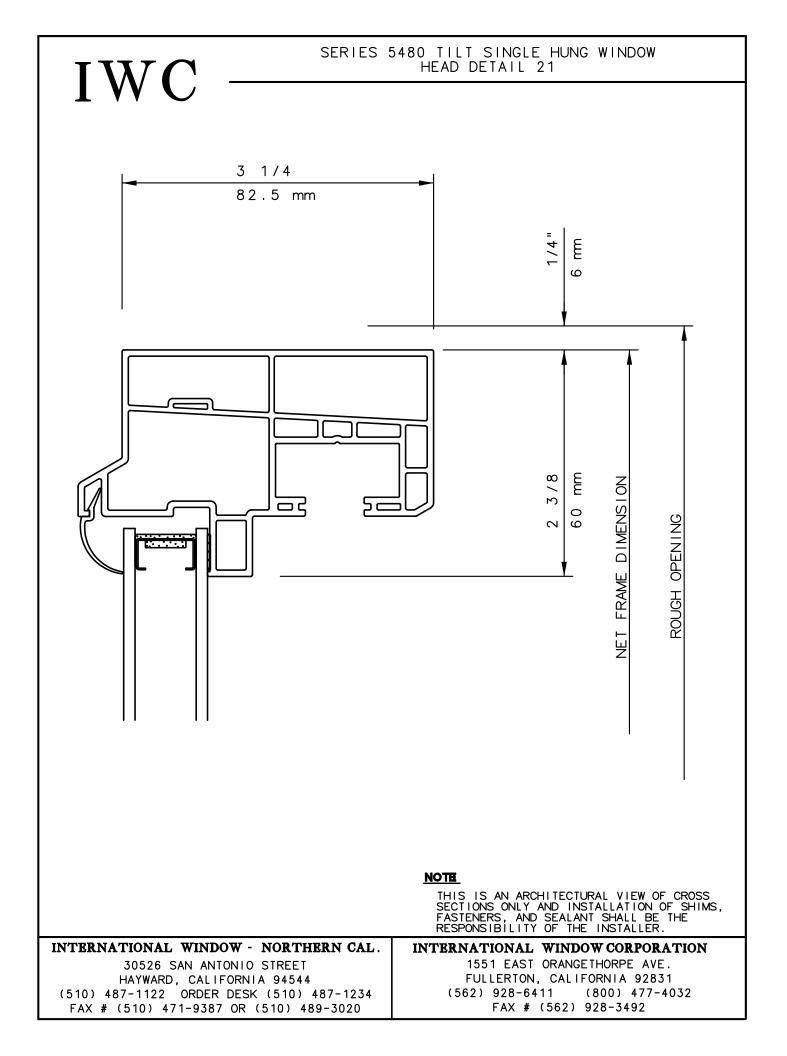

## GENTRY 5400 SERIES | TILT Single Hung

SERIES 5420 / 21 / 60 / 80 TILT SINGLE HUNG WINDOWS

General Notes:

Not to Scale

Due to continual product development, detail and technical data are subject to change without notice

For latest product specifications please go to our website: www.intlwindow.com or contact your IWC Representative

This is an architectural view of cross sections only and installation of shims, fasteners and sealant shall be the responsibility of the installer