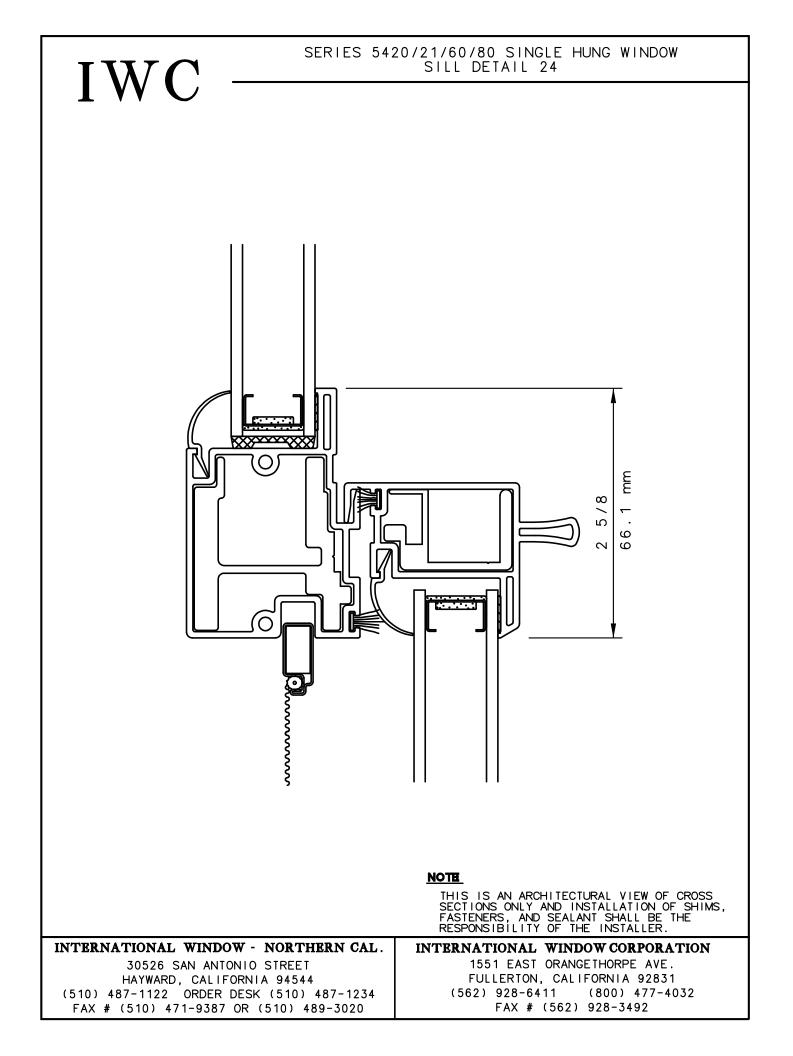

## GENTRY 5400 SERIES | TILT Single Hung

SERIES 5420 / 21 / 60 / 80 TILT SINGLE HUNG WINDOWS

General Notes:

Not to Scale

Due to continual product development, detail and technical data are subject to change without notice

For latest product specifications please go to our website: www.intlwindow.com or contact your IWC Representative

This is an architectural view of cross sections only and installation of shims, fasteners and sealant shall be the responsibility of the installer