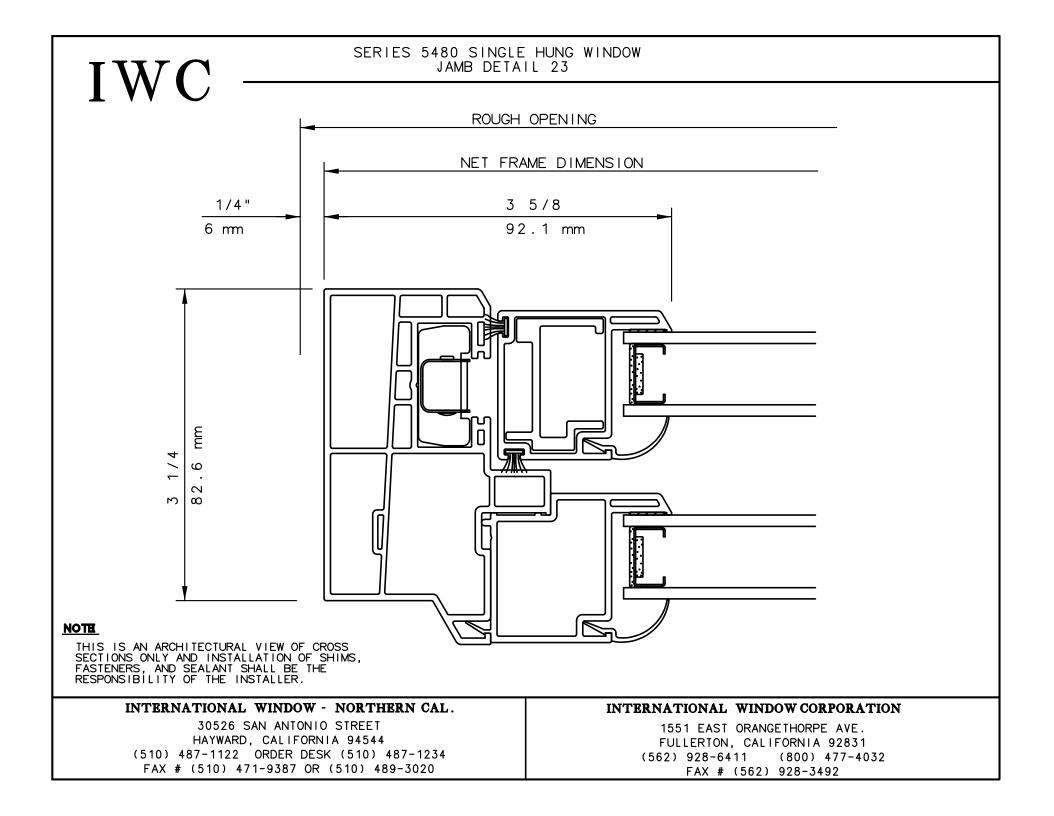

## GENTRY 5400 SERIES | TILT Single Hung

SERIES 5420 / 21 / 60 / 80 TILT SINGLE HUNG WINDOWS

General Notes:

Not to Scale

Due to continual product development, detail and technical data are subject to change without notice

For latest product specifications please go to our website: www.intlwindow.com or contact your IWC Representative

This is an architectural view of cross sections only and installation of shims, fasteners and sealant shall be the responsibility of the installer