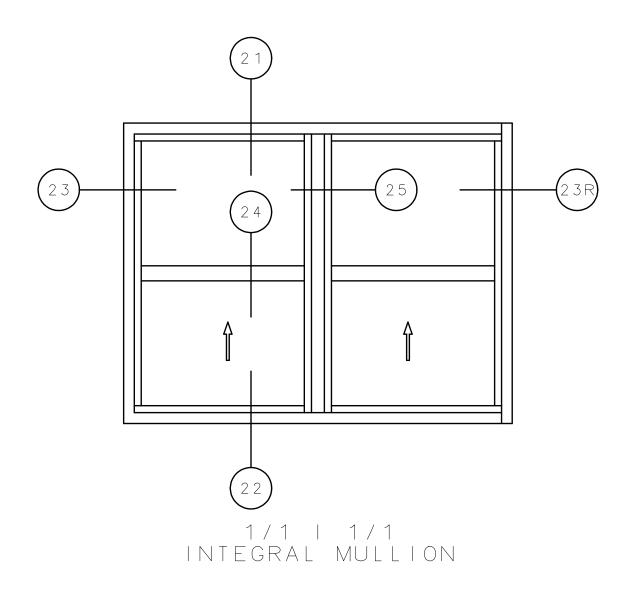

## GENTRY 5400 SERIES | TILT Single Hung

SERIES 5420 / 21 / 60 / 80 TILT SINGLE HUNG WINDOWS

General Notes:

Not to Scale

Due to continual product development, detail and technical data are subject to change without notice

## SERIES 5420/21/60/80 TILT SINGLE HUNG WINDOW INTEGRAL MULL SH NEXT SH DETAIL 25