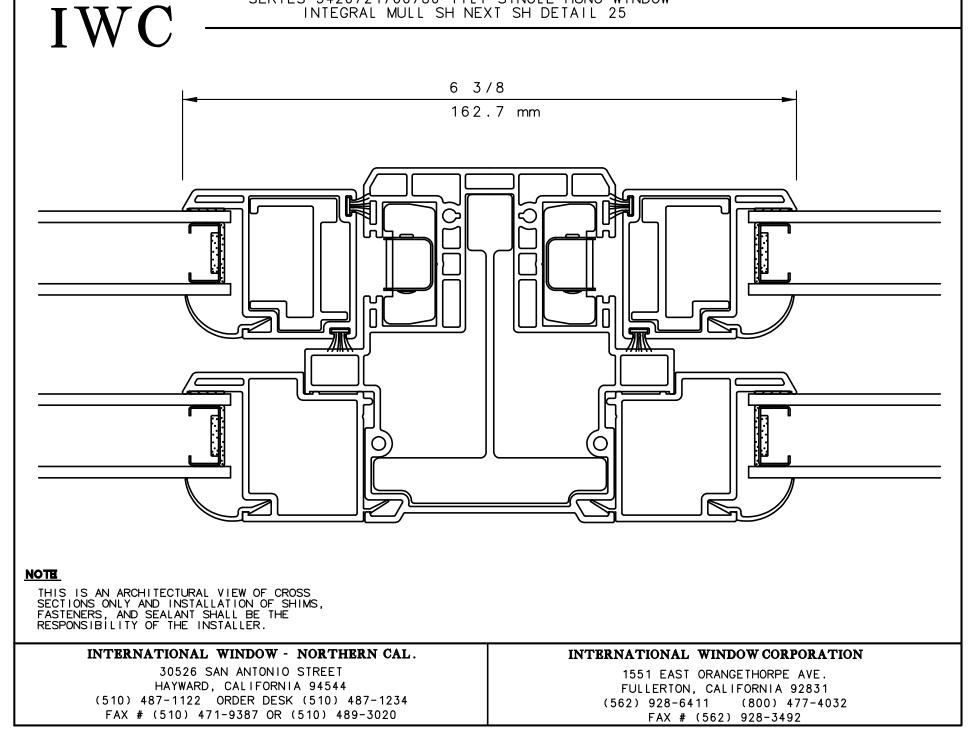

## SERIES 5420/21/60/80 TILT SINGLE HUNG WINDOW INTEGRAL MULL SH NEXT SH DETAIL 25

For latest product specifications please go to our website: www.intlwindow.com or contact your IWC Representative

This is an architectural view of cross sections only and installation of shims, fasteners and sealant shall be the responsibility of the installer