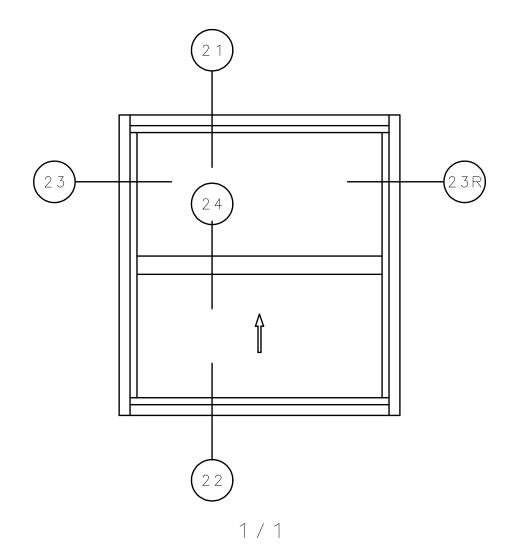

### SERIES 5420 / 21 / 60 / 80 TILT SINGLE HUNG WINDOWS

#### **General Notes:**

Due to continual product development, detail and technical data are subject to change without notice For latest product specifications please go to our website: www.intlwindow.com or contact your IWC Representative This is an architectural view of cross sections only and installation of shims, fasteners and sealant shall be the responsibility of the installer