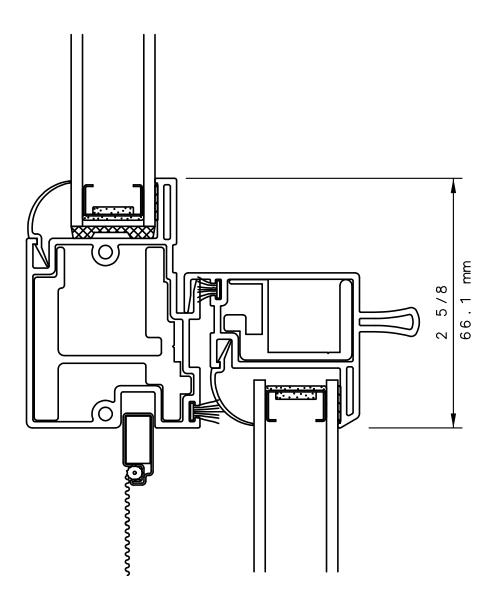

## **IWC**

#### NOTE

THIS IS AN ARCHITECTURAL VIEW OF CROSS SECTIONS ONLY AND INSTALLATION OF SHIMS, FASTENERS, AND SEALANT SHALL BE THE RESPONSIBILITY OF THE INSTALLER.

#### INTERNATIONAL WINDOW - NORTHERN CAL.

30526 SAN ANTONIO STREET HAYWARD, CALIFORNIA 94544 (510) 487-1122 ORDER DESK (510) 487-1234 FAX # (510) 471-9387 OR (510) 489-3020

#### INTERNATIONAL WINDOW CORPORATION