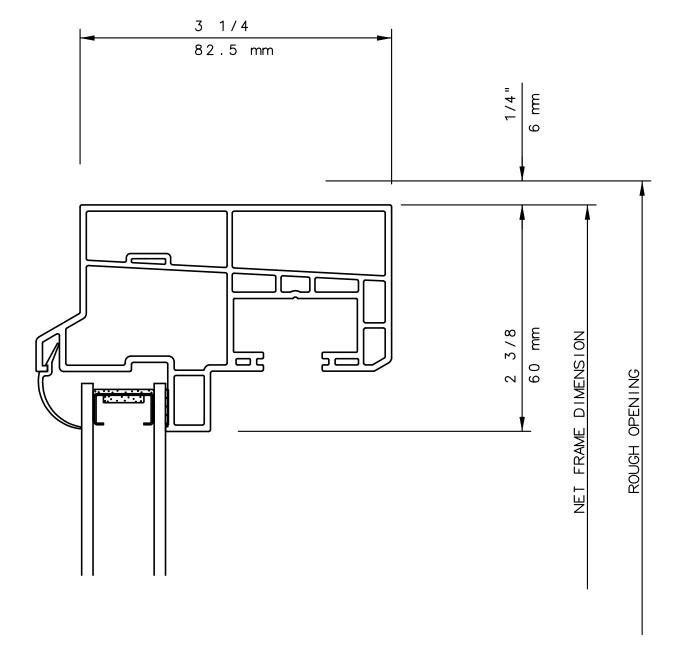

### SERIES 5480 TILT SINGLE HUNG WINDOW HEAD DETAIL 21

#### NOTE

THIS IS AN ARCHITECTURAL VIEW OF CROSS SECTIONS ONLY AND INSTALLATION OF SHIMS, FASTENERS, AND SEALANT SHALL BE THE RESPONSIBILITY OF THE INSTALLER.

#### INTERNATIONAL WINDOW - NORTHERN CAL.

30526 SAN ANTONIO STREET HAYWARD, CALIFORNIA 94544 (510) 487-1122 ORDER DESK (510) 487-1234 FAX # (510) 471-9387 OR (510) 489-3020

#### INTERNATIONAL WINDOW CORPORATION