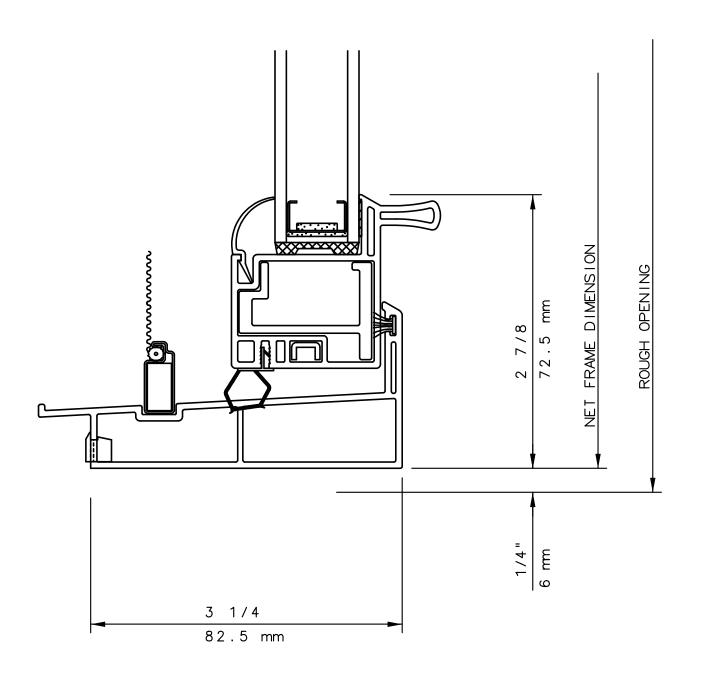

# SERIES 5480 SINGLE HUNG WINDOW JAMB DETAIL 23 **IWC** ROUGH OPENING NET FRAME DIMENSION 1/4" 3 5/8 92.1 mm 6 mm 9 $\sim$ $\infty$ NOTE THIS IS AN ARCHITECTURAL VIEW OF CROSS SECTIONS ONLY AND INSTALLATION OF SHIMS, FASTENERS, AND SEALANT SHALL BE THE RESPONSIBILITY OF THE INSTALLER.

INTERNATIONAL WINDOW - NORTHERN CAL.

30526 SAN ANTONIO STREET HAYWARD, CALIFORNIA 94544 (510) 487-1122 ORDER DESK (510) 487-1234 FAX # (510) 471-9387 OR (510) 489-3020

#### INTERNATIONAL WINDOW CORPORATION