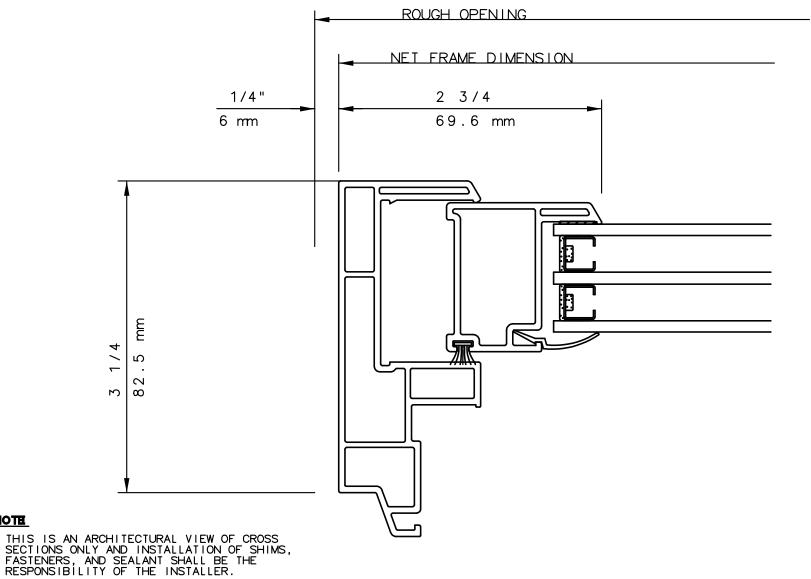

NOTE

THIS IS AN ARCHITECTURAL VIEW OF CROSS SECTIONS ONLY AND INSTALLATION OF SHIMS, FASTENERS, AND SEALANT SHALL BE THE RESPONSIBILITY OF THE INSTALLER.