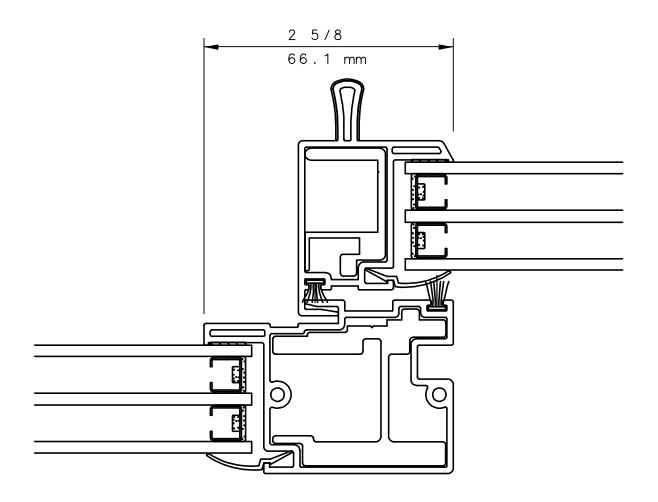

(510) 471-9387 OR (510) 489-3020

### INTERNATIONAL WINDOW CORPORATION

## **IWC**



### NOTE

THIS IS AN ARCHITECTURAL VIEW OF CROSS SECTIONS ONLY AND INSTALLATION OF SHIMS, FASTENERS, AND SEALANT SHALL BE THE RESPONSIBILITY OF THE INSTALLER.

### INTERNATIONAL WINDOW - NORTHERN CAL.

30526 SAN ANTONIO STREET HAYWARD, CALIFORNIA 94544 (510) 487-1122 ORDER DESK (510) 487-1234 FAX # (510) 471-9387 OR (510) 489-3020

### INTERNATIONAL WINDOW CORPORATION

### SERIES 5480 SLIDING WINDOW VENT JAMB DETAIL 3 **IWC**



### INTERNATIONAL WINDOW - NORTHERN CAL.

NOTE

30526 SAN ANTONIO STREET HAYWARD, CALIFORNIA 94544 (510) 487-1122 ORDER DESK (510) 487-1234 FAX # (510) 471-9387 OR (510) 489-3020

#### INTERNATIONAL WINDOW CORPORATION

### SERIES 5420/21/60/80 SLIDING WINDOW INTERLOCK DETAIL 4





#### NOTE

THIS IS AN ARCHITECTURAL VIEW OF CROSS SECTIONS ONLY AND INSTALLATION OF SHIMS, FASTENERS, AND SEALANT SHALL BE THE RESPONSIBILITY OF THE INSTALLER.

### INTERNATIONAL WINDOW - NORTHERN CAL.

30526 SAN ANTONIO STREET HAYWARD, CALIFORNIA 94544 (510) 487-1122 ORDER DESK (510) 487-1234 FAX # (510) 471-9387 OR (510) 489-3020

#### INTERNATIONAL WINDOW CORPORATION

## **IWC**



THIS IS AN ARCHITECTURAL VIEW OF CROSS SECTIONS ONLY AND INSTALLATION OF SHIMS, FASTENERS, AND SEALANT SHALL BE THE RESPONSIBILITY OF THE INSTALLER.

### INTERNATIONAL WINDOW - NORTHERN CAL.

30526 SAN ANTONIO STREET HAYWARD, CALIFORNIA 94544 (510) 487-1122 ORDER DESK (510) 487-1234 FAX # (510) 471-9387 OR (510) 489-3020

### INTERNATIONAL WINDOW CORPORATION