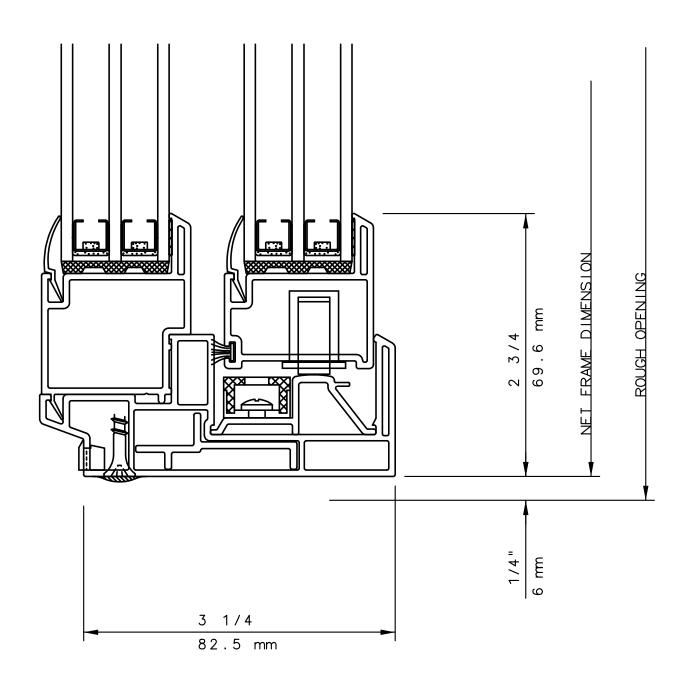

### SERIES 5420/21/60/80 SLIDING WINDOW INTERLOCK DETAIL 4

#### NOTE

THIS IS AN ARCHITECTURAL VIEW OF CROSS SECTIONS ONLY AND INSTALLATION OF SHIMS, FASTENERS, AND SEALANT SHALL BE THE RESPONSIBILITY OF THE INSTALLER.