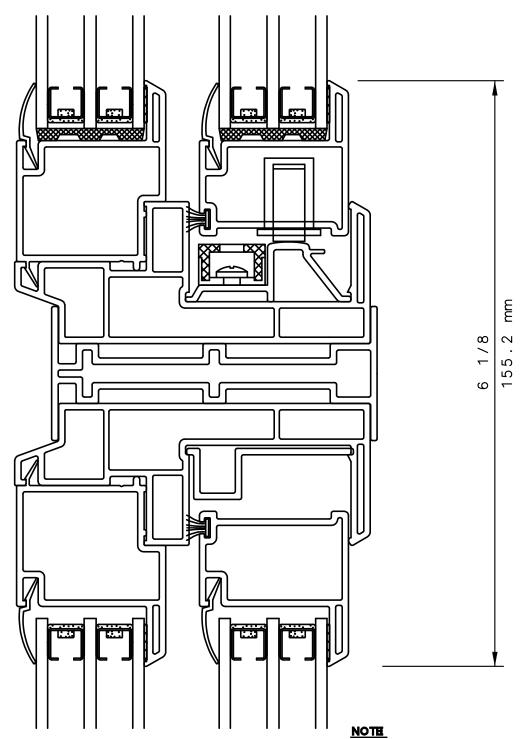

10) 471-9387 OR (510) 489-3020

### INTERNATIONAL WINDOW CORPORATION

### SERIES 5480 SLIDING WINDOW VENT JAMB DETAIL 3 **IWC**



### INTERNATIONAL WINDOW - NORTHERN CAL.

NOTE

30526 SAN ANTONIO STREET HAYWARD, CALIFORNIA 94544 (510) 487-1122 ORDER DESK (510) 487-1234 FAX # (510) 471-9387 OR (510) 489-3020

#### INTERNATIONAL WINDOW CORPORATION

### SERIES 5420/21/60/80 SLIDING WINDOW INTERLOCK DETAIL 4





#### NOTE

THIS IS AN ARCHITECTURAL VIEW OF CROSS SECTIONS ONLY AND INSTALLATION OF SHIMS, FASTENERS, AND SEALANT SHALL BE THE RESPONSIBILITY OF THE INSTALLER.

### INTERNATIONAL WINDOW - NORTHERN CAL.

30526 SAN ANTONIO STREET HAYWARD, CALIFORNIA 94544 (510) 487-1122 ORDER DESK (510) 487-1234 FAX # (510) 471-9387 OR (510) 489-3020

#### INTERNATIONAL WINDOW CORPORATION

## **IWC**



THIS IS AN ARCHITECTURAL VIEW OF CROSS SECTIONS ONLY AND INSTALLATION OF SHIMS, FASTENERS, AND SEALANT SHALL BE THE RESPONSIBILITY OF THE INSTALLER.

### INTERNATIONAL WINDOW - NORTHERN CAL.

30526 SAN ANTONIO STREET HAYWARD, CALIFORNIA 94544 (510) 487-1122 ORDER DESK (510) 487-1234 FAX # (510) 471-9387 OR (510) 489-3020

### INTERNATIONAL WINDOW CORPORATION