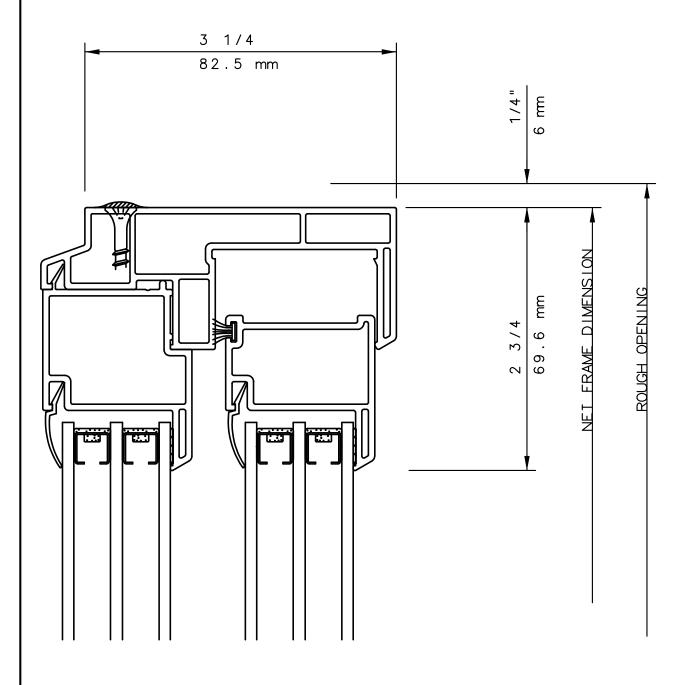

### SERIES 5480 SLIDING WINDOW VENT JAMB DETAIL 3 **IWC**

### INTERNATIONAL WINDOW - NORTHERN CAL.

NOTE

30526 SAN ANTONIO STREET HAYWARD, CALIFORNIA 94544 (510) 487-1122 ORDER DESK (510) 487-1234 FAX # (510) 471-9387 OR (510) 489-3020