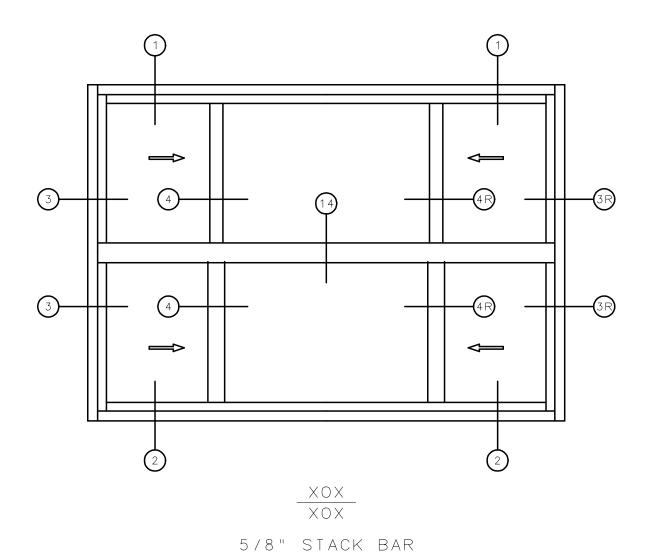

### SERIES 5420 / 21 / 60 / 80 HORIZONTAL SLIDING WINDOWS

### **General Notes:**

Due to continual product development, detail and technical data are subject to change without notice For latest product specifications please go to our website: www.intlwindow.com or contact your IWC Representative This is an architectural view of cross sections only and installation of shims, fasteners and sealant shall be the responsibility of the installer