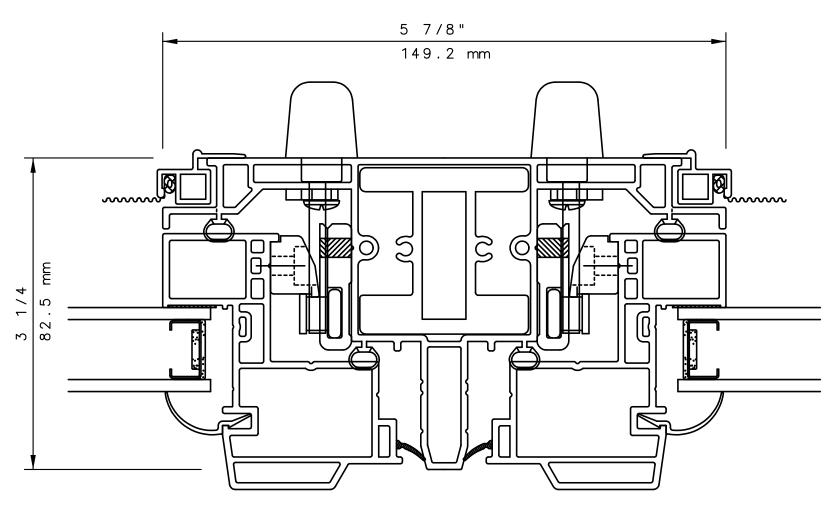

## SERIES 5420/21/60/80 CASEMENT WINDOW X HORIZONTAL CUT DETAIL 44

#### NOTE

THIS IS AN ARCHITECTURAL VIEW OF CROSS SECTIONS ONLY AND INSTALLATION OF SHIMS, FASTENERS, AND SEALANT SHALL BE THE RESPONSIBILITY OF THE INSTALLER.