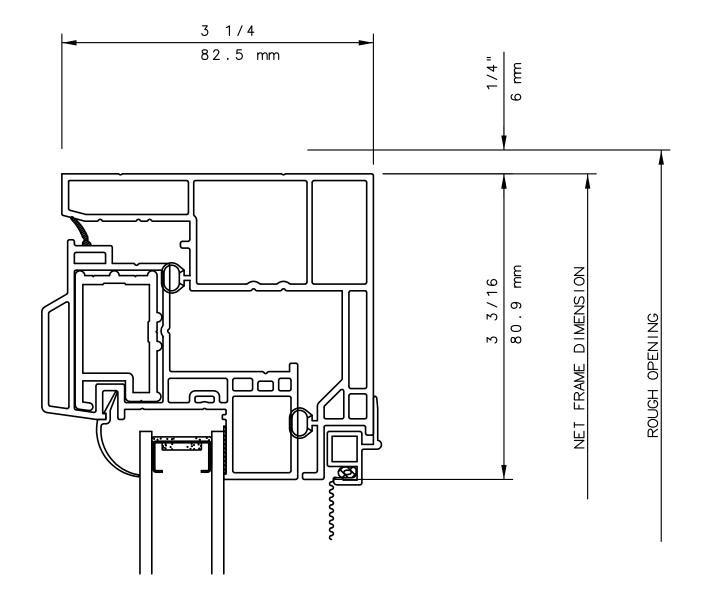

### SERIES 5420 / 21 / 60 / 80 CASEMENT WINDOWS



2 C

#### **General Notes:**

Not to Scale

Due to continual product development, detail and technical data are subject to change without notice For latest product specifications please go to our website: www.intlwindow.com or contact your IWC Representative This is an architectural view of cross sections only and installation of shims, fasteners and sealant shall be the responsibility of the installer



## SERIES 5480 CASEMENT WINDOW HEAD DETAIL 31





#### NOTE

THIS IS AN ARCHITECTURAL VIEW OF CROSS SECTIONS ONLY AND INSTALLATION OF SHIMS, FASTENERS, AND SEALANT SHALL BE THE RESPONSIBILITY OF THE INSTALLER.

#### INTERNATIONAL WINDOW - NORTHERN CAL.

30526 SAN ANTONIO STREET HAYWARD, CALIFORNIA 94544 (510) 487-1122 ORDER DESK (510) 487-1234 FAX # (510) 471-9387 OR (510) 489-3020

#### INTERNATIONAL WINDOW CORPORATION

## **IWC**



### NOTE

THIS IS AN ARCHITECTURAL VIEW OF CROSS SECTIONS ONLY AND INSTALLATION OF SHIMS, FASTENERS, AND SEALANT SHALL BE THE RESPONSIBILITY OF THE INSTALLER.

#### INTERNATIONAL WINDOW - NORTHERN CAL.

30526 SAN ANTONIO STREET HAYWARD, CALIFORNIA 94544 (510) 487-1122 ORDER DESK (510) 487-1234 FAX # (510) 471-9387 OR (510) 489-3020

#### INTERNATIONAL WINDOW CORPORATION

# **IWC**



### NOTE

THIS IS AN A