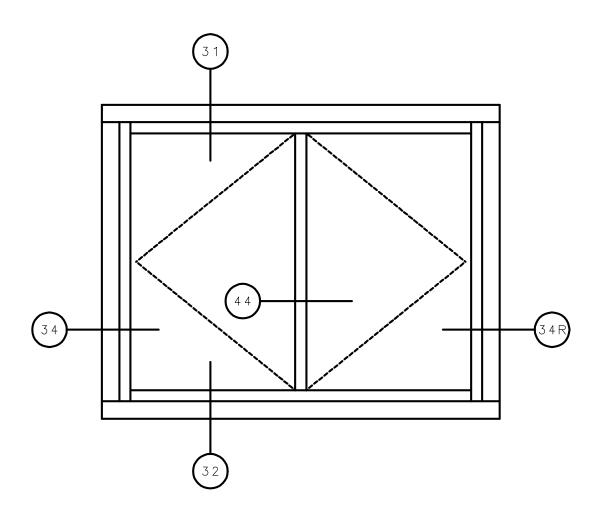

### SERIES 5420 / 21 / 60 / 80 CASEMENT WINDOWS

2 C

## SERIES 5480 CASEMENT WINDOW HEAD DETAIL 31

## SERIES 5420/21/60/80 CASEMENT WINDOW X HORIZONTAL CUT DETAIL 44