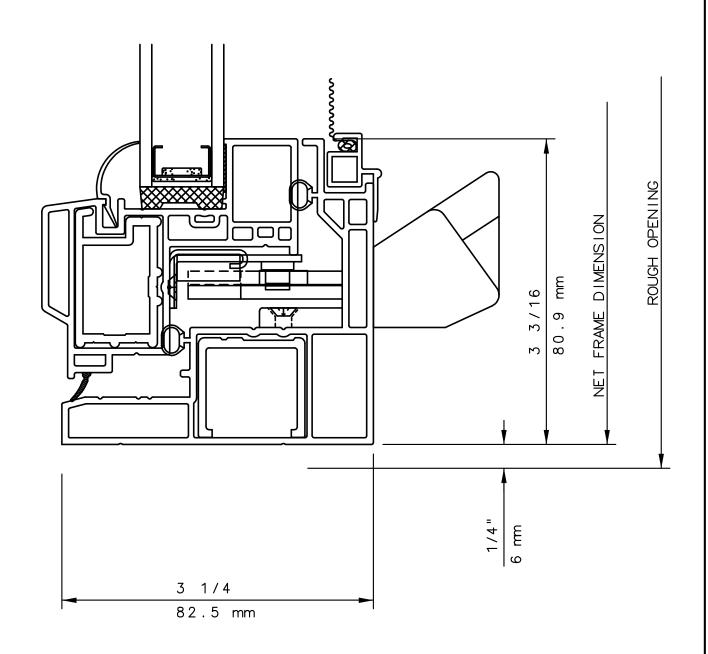

to continual product development, detail and technical data are subject to change without notice For latest product specifications please go to our website: www.intlwindow.com or contact your IWC Representative This is an architectural view of cross sections only and installation of shims, fasteners and sealant shall be the responsibility of the installer



## SERIES 5480 CASEMENT WINDOW HEAD DETAIL 31





#### NOTE

THIS IS AN ARCHITECTURAL VIEW OF CROSS SECTIONS ONLY AND INSTALLATION OF SHIMS, FASTENERS, AND SEALANT SHALL BE THE RESPONSIBILITY OF THE INSTALLER.

#### INTERNATIONAL WINDOW - NORTHERN CAL.

30526 SAN ANTONIO STREET HAYWARD, CALIFORNIA 94544 (510) 487-1122 ORDER DESK (510) 487-1234 FAX # (510) 471-9387 OR (510) 489-3020

#### INTERNATIONAL WINDOW CORPORATION

## **IWC**



### NOTE

THIS IS AN ARCHITECTURAL VIEW OF CROSS SECTIONS ONLY AND INSTALLATION OF SHIMS, FASTENERS, AND SEALANT SHALL BE THE RESPONSIBILITY OF THE INSTALLER.

#### INTERNATIONAL WINDOW - NORTHERN CAL.

30526 SAN ANTONIO STREET HAYWARD, CALIFORNIA 94544 (510) 487-1122 ORDER DESK (510) 487-1234 FAX # (510) 471-9387 OR (510) 489-3020

#### INTERNATIONAL WINDOW CORPORATION

# **IWC**



### NOTE

THIS IS AN ARCHITECTURAL VIEW OF CROSS SECTIONS ONLY AND INSTALLATION OF SHIMS, FASTENERS, AND SEALANT SHALL BE THE RESPONSIBILITY OF THE INSTALLER.

#### INTERNATIONAL WINDOW - NORTHERN CAL.

30526 SAN ANTONIO STREET HAYWARD, CALIFORNIA 94544 (510) 487-1122 ORDER DESK (510) 487-1234 FAX # (510) 471-9387 OR (510) 489-3020

#### INTERNATIONAL WINDOW CORPORATION

## SERIES 5420/21/60/80 CASEMENT WIND