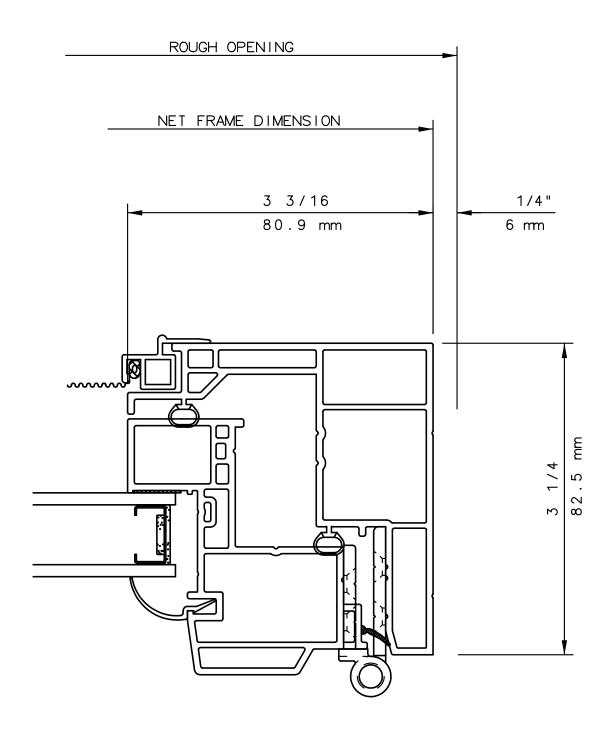

INDOW HEAD DETAIL 31





#### NOTE

THIS IS AN ARCHITECTURAL VIEW OF CROSS SECTIONS ONLY AND INSTALLATION OF SHIMS, FASTENERS, AND SEALANT SHALL BE THE RESPONSIBILITY OF THE INSTALLER.

#### INTERNATIONAL WINDOW - NORTHERN CAL.

30526 SAN ANTONIO STREET HAYWARD, CALIFORNIA 94544 (510) 487-1122 ORDER DESK (510) 487-1234 FAX # (510) 471-9387 OR (510) 489-3020

#### INTERNATIONAL WINDOW CORPORATION

## **IWC**



### NOTE

THIS IS AN ARCHITECTURAL VIEW OF CROSS SECTIONS ONLY AND INSTALLATION OF SHIMS, FASTENERS, AND SEALANT SHALL BE THE RESPONSIBILITY OF THE INSTALLER.

#### INTERNATIONAL WINDOW - NORTHERN CAL.

30526 SAN ANTONIO STREET HAYWARD, CALIFORNIA 94544 (510) 487-1122 ORDER DESK (510) 487-1234 FAX # (510) 471-9387 OR (510) 489-3020

#### INTERNATIONAL WINDOW CORPORATION

# **IWC**



### NOTE

THIS IS AN ARCHITECTURAL VIEW OF CROSS SECTIONS ONLY AND INSTALLATION OF SHIMS, FASTENERS, AND SEALANT SHALL BE THE RESPONSIBILITY OF THE INSTALLER.

#### INTERNATIONAL WINDOW - NORTHERN CAL.

30526 SAN ANTONIO STREET HAYWARD, CALIFORNIA 94544 (510) 487-1122 ORDER DESK (510) 487-1234 FAX # (510) 471-9387 OR (510) 489-3020

#### INTERNATIONAL WINDOW CORPORATION

## SERIES 5420/21/60/80 CASEMENT WINDOW X HORIZONTAL CUT DETAIL 44





#### NOTE

THIS IS AN ARCHITECTURAL VIEW OF CROSS SECTIONS ONLY AND INSTALLATION OF SHIMS, FASTENERS, AND SEALANT SHALL BE THE RESPONSIBILITY OF THE INSTALLER.

#### INTERNATIONAL WINDOW - NORTHERN CAL.

30526 SAN ANTONIO STREET HAYWARD, CALIFORNIA 94544 (510) 487-1122 ORDER DESK (510) 487-1234 FAX # (510) 471-9387 OR (510) 489-3020

#### INTERNATION