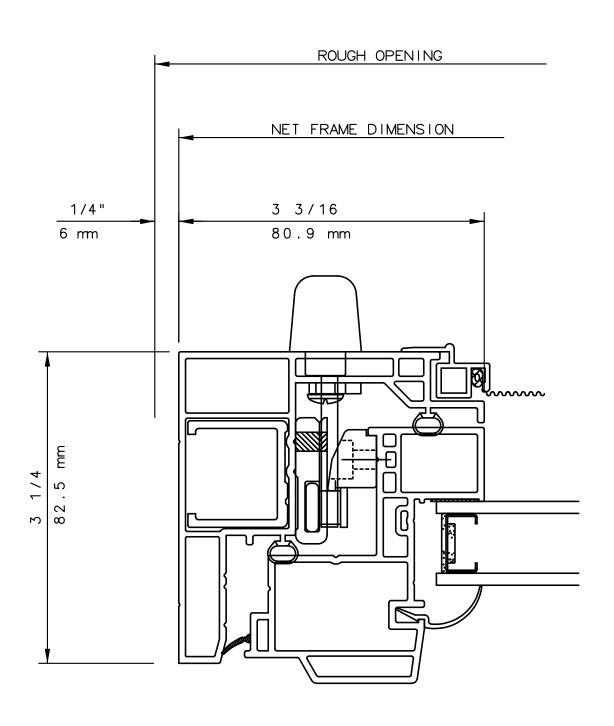

# IWC SERIES 5480 AWNING WINDOW HEAD DETAIL 51

#### NOTE

THIS IS AN ARCHITECTURAL VIEW OF CROSS SECTIONS ONLY AND INSTALLATION OF SHIMS, FASTENERS, AND SEALANT SHALL BE THE RESPONSIBILITY OF THE INSTALLER.