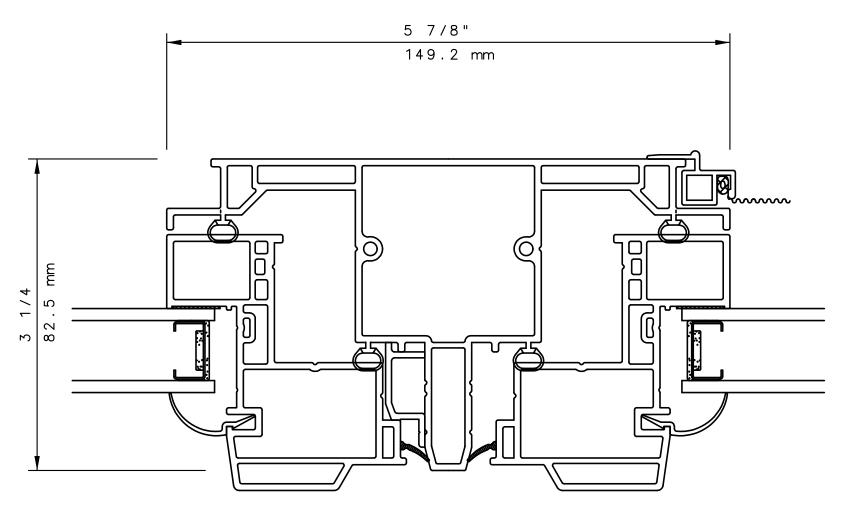

# SERIES 5420/21/60/80 AWNING WINDOW X AR (AL OPPOSITE) MULLION DETAIL 65

#### NOTE

THIS IS AN ARCHITECTURAL VIEW OF CROSS SECTIONS ONLY AND INSTALLATION OF SHIMS, FASTENERS, AND SEALANT SHALL BE THE RESPONSIBILITY OF THE INSTALLER.