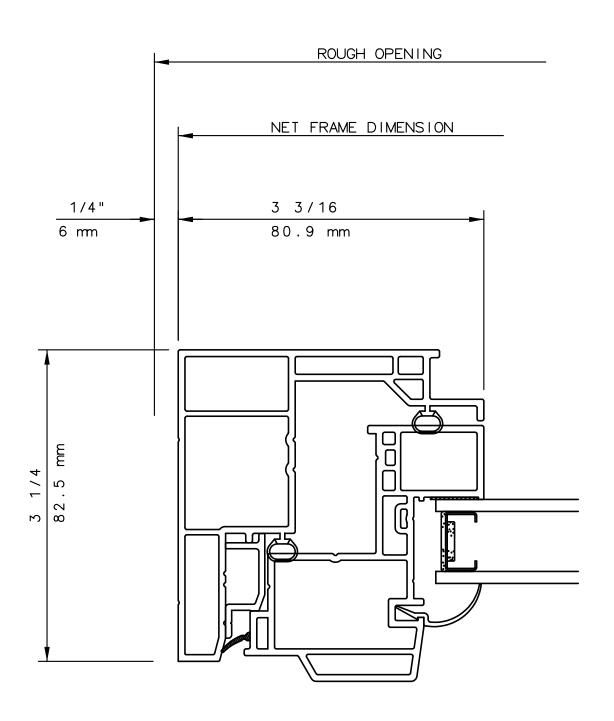

# SERIES 5420/21/60/80 AWNING WINDOW X AR (AL OPPOSITE) MULLION DETAIL 65

#### NOTE

THIS IS AN ARCHITECTURAL VIEW OF CROSS SECTIONS ONLY AND INSTALLATION OF SHIMS, FASTENERS, AND SEALANT SHALL BE THE RESPONSIBILITY OF THE INSTALLER.