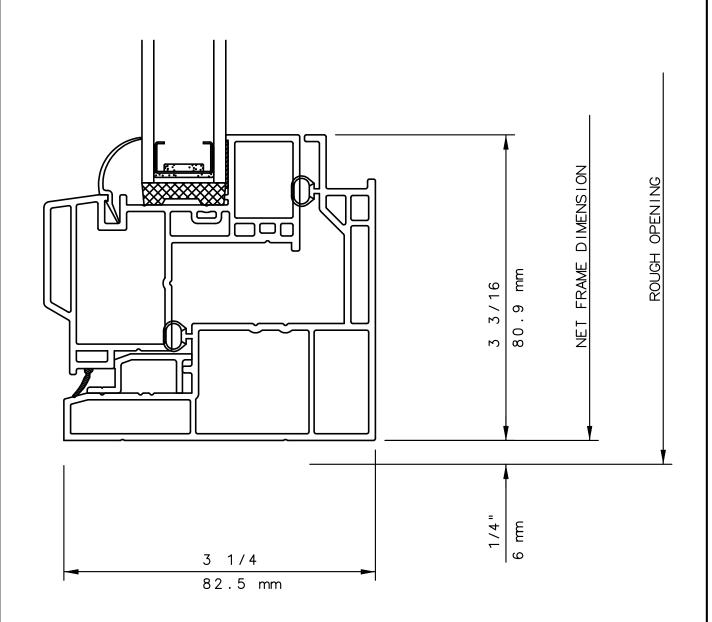

#### NOTE

THIS IS AN ARCHITECTURAL VIEW OF CROSS SECTIONS ONLY AND INSTALLATION OF SHIMS, FASTENERS, AND SEALANT SHALL BE THE RESPONSIBILITY OF THE INSTALLER.