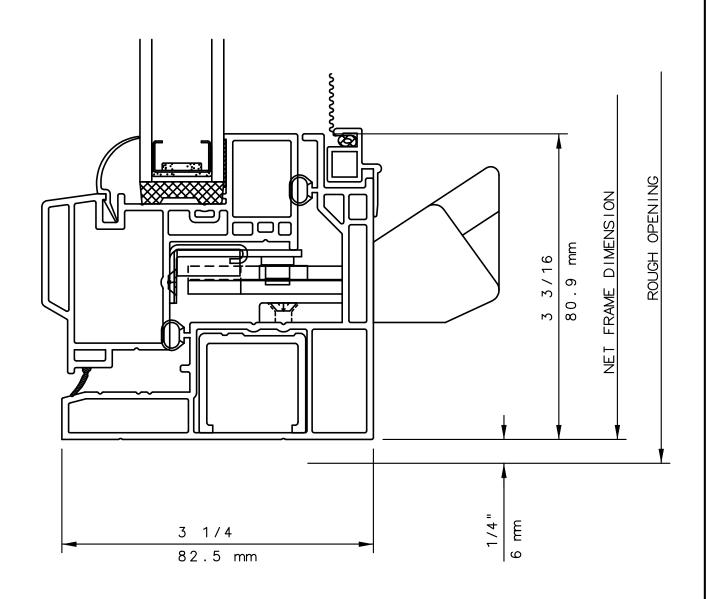

# SERIES 5480 AWNING PICTURE WINDOW HEAD DETAIL 56

#### NOTE

THIS IS AN ARCHITECTURAL VIEW OF CROSS SECTIONS ONLY AND INSTALLATION OF SHIMS, FASTENERS, AND SEALANT SHALL BE THE RESPONSIBILITY OF THE INSTALLER.