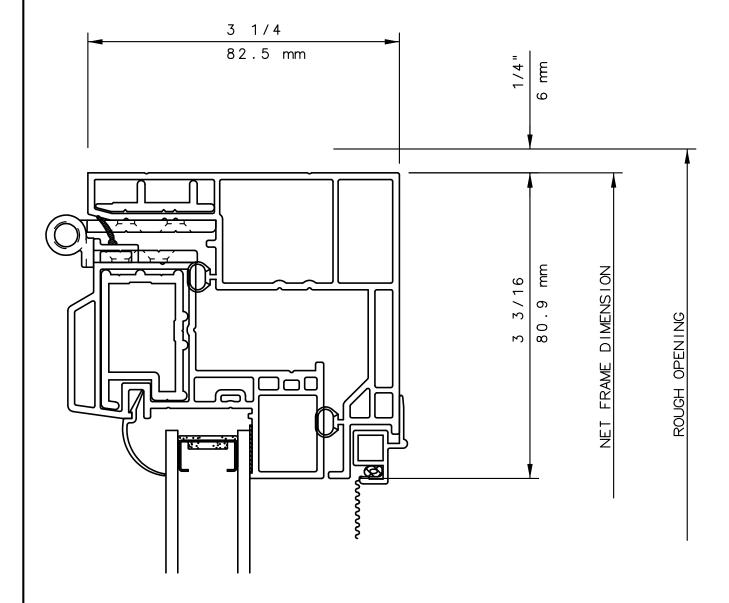

# IWC SERIES 5480 AWNING WINDOW HEAD DETAIL 51

#### NOTE

THIS IS AN ARCHITECTURAL VIEW OF CROSS SECTIONS ONLY AND INSTALLATION OF SHIMS, FASTENERS, AND SEALANT SHALL BE THE RESPONSIBILITY OF THE INSTALLER.