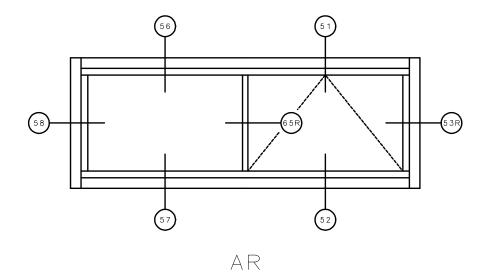

### SERIES 5420 / 21 / 60 / 80 AWNING WINDOWS

#### **General Notes:**

Not to Scale

Due to continual product development, detail and technical data are subject to change without notice For latest product specifications please go to our website: www.intlwindow.com or contact your IWC Representative This is an architectural view of cross sections only and installation of shims, fasteners and sealant shall be the responsibility of the installer