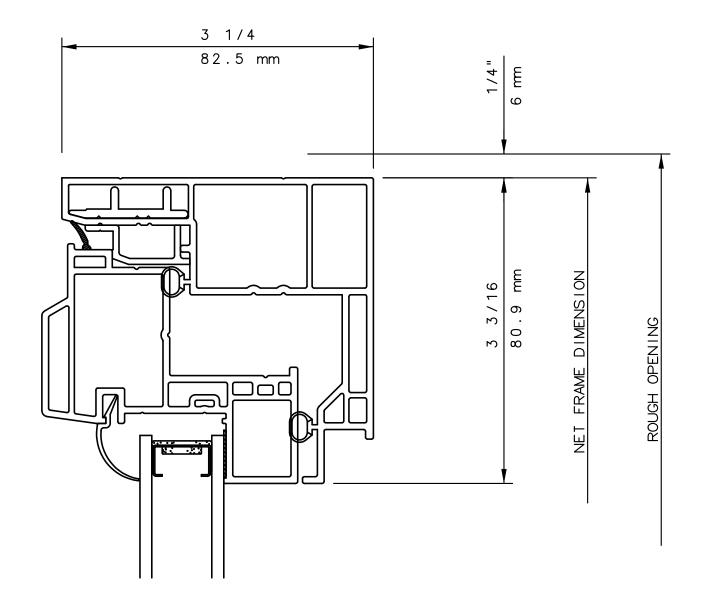

# SERIES 5480 AWNING PICTURE WINDOW HEAD DETAIL 56

#### NOTE

THIS IS AN ARCHITECTURAL VIEW OF CROSS SECTIONS ONLY AND INSTALLATION OF SHIMS, FASTENERS, AND SEALANT SHALL BE THE RESPONSIBILITY OF THE INSTALLER.