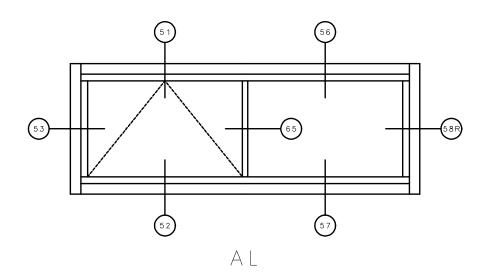

### SERIES 5420 / 21 / 60 / 80 AWNING WINDOWS

#### **General Notes:**

Not to Scale

Due to continual product development, detail and technical data are subject to change without notice For latest product specifications please go to our website: www.intlwindow.com or contact your IWC Representative This is an architectural view of cross sections only and installation of shims, fasteners and sealant shall be the responsibility of the installer