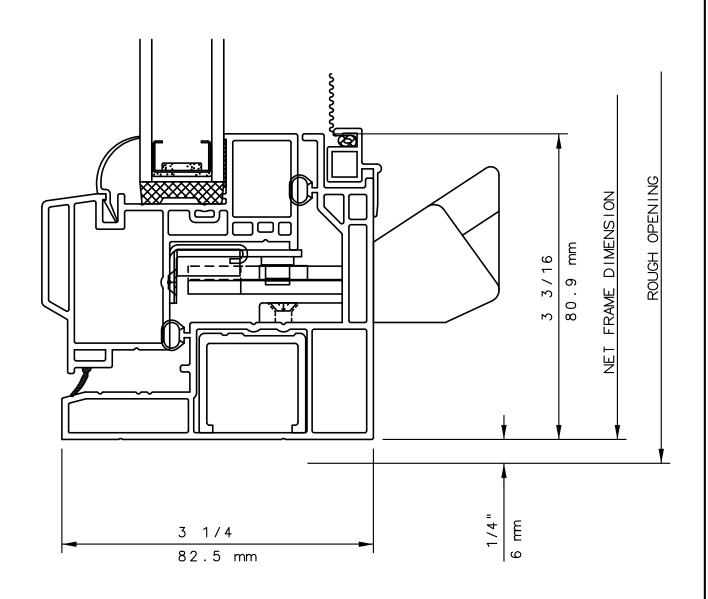

#### NOTE

THIS IS AN ARCHITECTURAL VIEW OF CROSS SECTIONS ONLY AND INSTALLATION OF SHIMS, FASTENERS, AND SEALANT SHALL BE THE RESPONSIBILITY OF THE INSTALLER.

#### INTERNATIONAL WINDOW - NORTHERN CAL.

30526 SAN ANTONIO STREET HAYWARD, CALIFORNIA 94544 (510) 487-1122 ORDER DESK (510) 487-1234 FAX # (510) 471-9387 OR (510) 489-3020