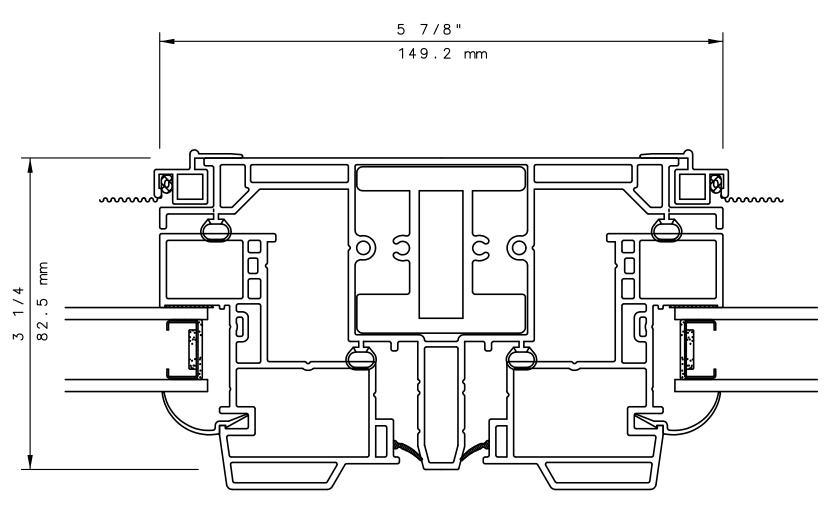

## SERIES 5420/21/60/80 AWNING WINDOW X HORIZONTAL CUT DETAIL 64

#### NOTE

THIS IS AN ARCHITECTURAL VIEW OF CROSS SECTIONS ONLY AND INSTALLATION OF SHIMS, FASTENERS, AND SEALANT SHALL BE THE RESPONSIBILITY OF THE INSTALLER.