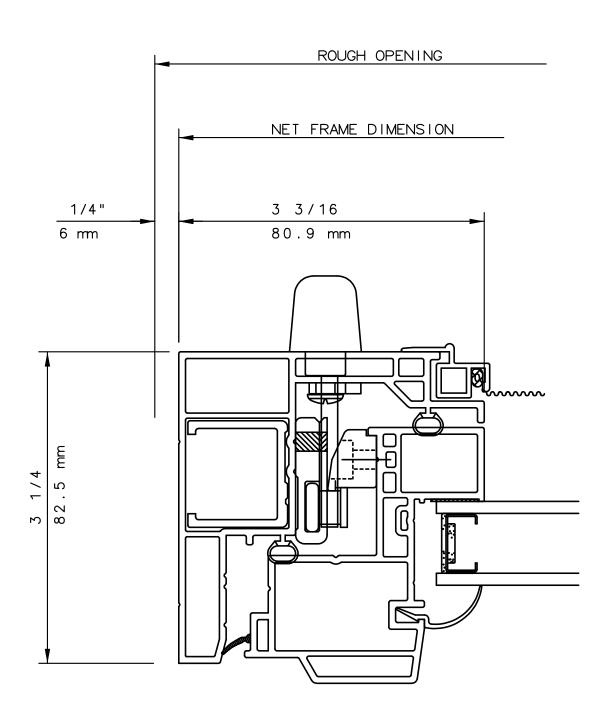

## SERIES 5420/21/60/80 AWNING WINDOW X HORIZONTAL CUT DETAIL 64

#### NOTE

THIS IS AN ARCHITECTURAL VIEW OF CROSS SECTIONS ONLY AND INSTALLATION OF SHIMS, FASTENERS, AND SEALANT SHALL BE THE RESPONSIBILITY OF THE INSTALLER.

#### INTERNATIONAL WINDOW - NORTHERN CAL.

30526 SAN ANTONIO STREET HAYWARD, CALIFORNIA 94544 (510) 487-1122 ORDER DESK (510) 487-1234 FAX # (510) 471-9387 OR (510) 489-3020