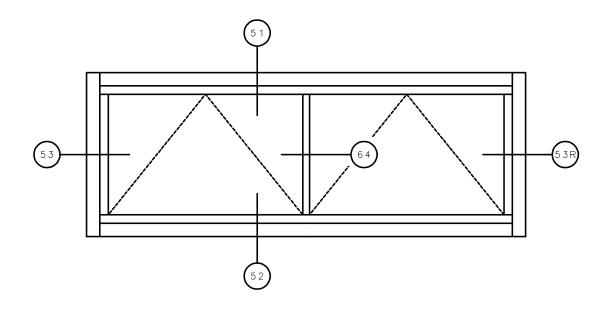

### SERIES 5420 / 21 / 60 / 80 AWNING WINDOWS

2 A

#### **General Notes:**

Not to Scale

Due to continual product development, detail and technical data are subject to change without notice For latest product specifications please go to our website: www.intlwindow.com or contact your IWC Representative This is an architectural view of cross sections only and installation of shims, fasteners and sealant shall be the responsibility of the installer