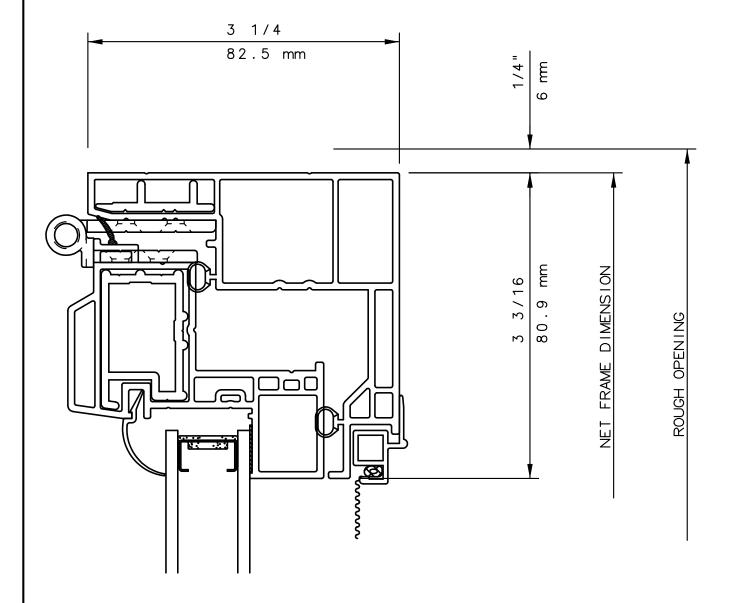

# IWC SERIES 5480 AWNING WINDOW HEAD DETAIL 51

#### NOTE

THIS IS AN ARCHITECTURAL VIEW OF CROSS SECTIONS ONLY AND INSTALLATION OF SHIMS, FASTENERS, AND SEALANT SHALL BE THE RESPONSIBILITY OF THE INSTALLER.

#### INTERNATIONAL WINDOW - NORTHERN CAL.

30526 SAN ANTONIO STREET HAYWARD, CALIFORNIA 94544 (510) 487-1122 ORDER DESK (510) 487-1234 FAX # (510) 471-9387 OR (510) 489-3020