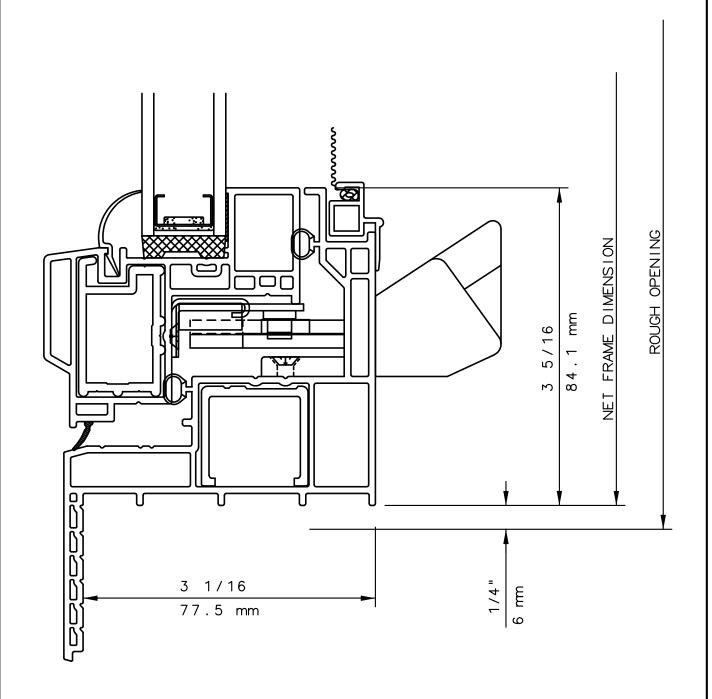

#### NOTE

THIS IS AN ARCHITECTURAL VIEW OF CROSS SECTIONS ONLY AND INSTALLATION OF SHIMS, FASTENERS, AND SEALANT SHALL BE THE RESPONSIBILITY OF THE INSTALLER.

#### INTERNATIONAL WINDOW - NORTHERN CAL.

30526 SAN ANTONIO STREET HAYWARD, CALIFORNIA 94544 (510) 487-1122 ORDER DESK (510) 487-1234 FAX # (510) 471-9387 OR (510) 489-3020

#### INTERNATIONAL WINDOW CORPORATION