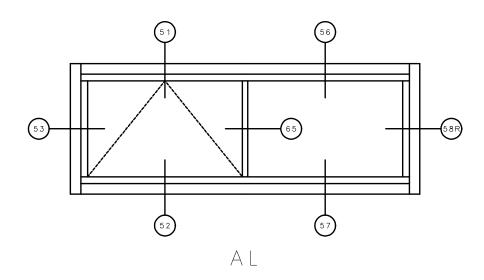

# SERIES 5420 / 21 / 60 / 80 AWNING WINDOWS





### **General Notes:**

Not to Scale

Due to continual product development, detail and technical data are subject to change without notice For latest product specifications please go to our website: www.intlwindow.com or contact your IWC Representative This is an architectural view of cross sections only and installation of shims, fasteners and sealant shall be the responsibility of the installer





HAYWARD, CALIFORNIA 94544 (510) 487-1122 ORDER DESK (510) 487-1234 FAX # (510) 471-9387 OR (510) 489-3020

FULLERTON, CALIFORNIA 92831 (562) 928-6411 (800) 477-4032 FAX # (562) 928-3492

# **IWC**



#### <u>NOTE</u>

THIS IS AN ARCHITECTURAL VIEW OF CROSS SECTIONS ONLY AND INSTALLATION OF SHIMS, FASTENERS, AND SEALANT SHALL BE THE RESPONSIBILITY OF THE INSTALLER.

#### INTERNATIONAL WIND