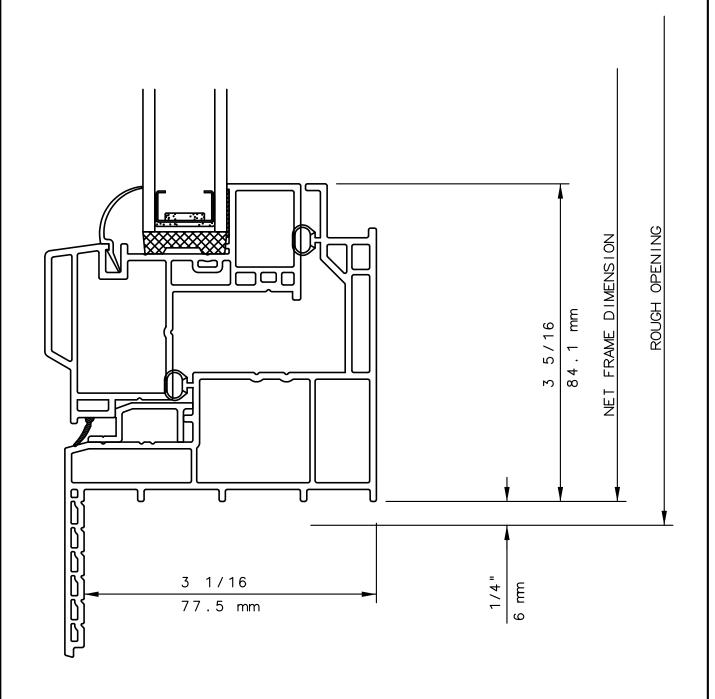

#### NOTE

THIS IS AN ARCHITECTURAL VIEW OF CROSS SECTIONS ONLY AND INSTALLATION OF SHIMS, FASTENERS, AND SEALANT SHALL BE THE RESPONSIBILITY OF THE INSTALLER.