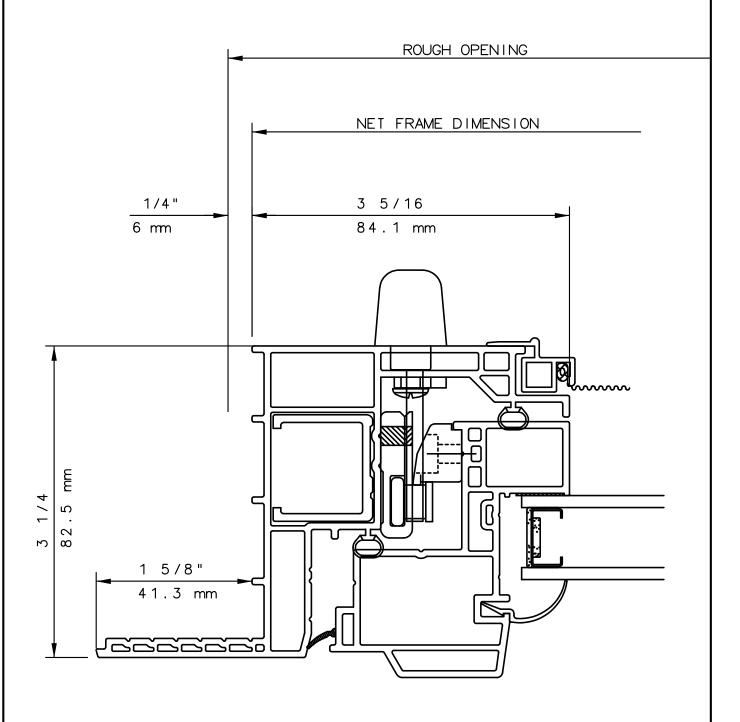

## SERIES 5460 AWNING WINDOW JAMB DETAIL 53 (53R OPPOSITE)

#### NOTE

THIS IS AN ARCHITECTURAL VIEW OF CROSS SECTIONS ONLY AND INSTALLATION OF SHIMS, FASTENERS, AND SEALANT SHALL BE THE RESPONSIBILITY OF THE INSTALLER.