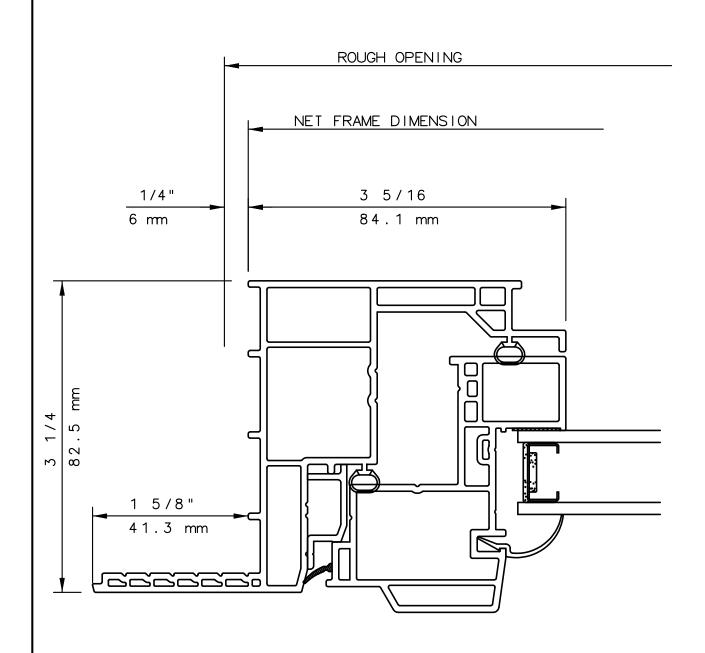

#### NOTE

THIS IS AN ARCHITECTURAL VIEW OF CROSS SECTIONS ONLY AND INSTALLATION OF SHIMS, FASTENERS, AND SEALANT SHALL BE THE RESPONSIBILITY OF THE INSTALLER.