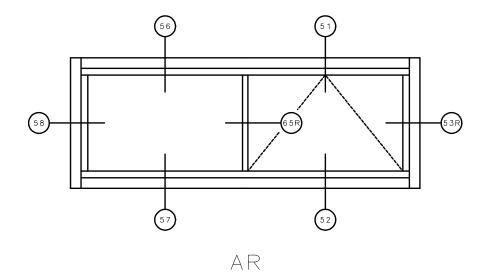

# SERIES 5420 / 21 / 60 / 80 AWNING WINDOWS





### **General Notes:**

Not to Scale

Due to continual product development, detail and technical data are subject to change without notice For latest product specifications please go to our website: www.intlwindow.com or contact your IWC Representative This is an architectural view of cross sections only and installation of shims, fasteners and sealant shall be the responsibility of the installer





HAYWARD, CALIFORNIA 94544 (510) 487-1122 ORDER DESK (510) 487-1234 FAX # (510) 471-9387 OR (510) 489-3020

FULLERTON, CALIFORNIA 92831 (562) 928-6411 (800) 477-4032 FAX # (562) 928-3492

# **IWC**



#### <u>NOTE</u>

THIS IS AN ARCHITECTURAL VIEW OF CROSS SECTIONS ONLY AND INSTALLATION OF SHIMS, FASTENERS, AND SEALANT SHALL BE THE RESPONSIBILITY OF THE INSTALLER.

#### INTERNATIONAL WINDOW