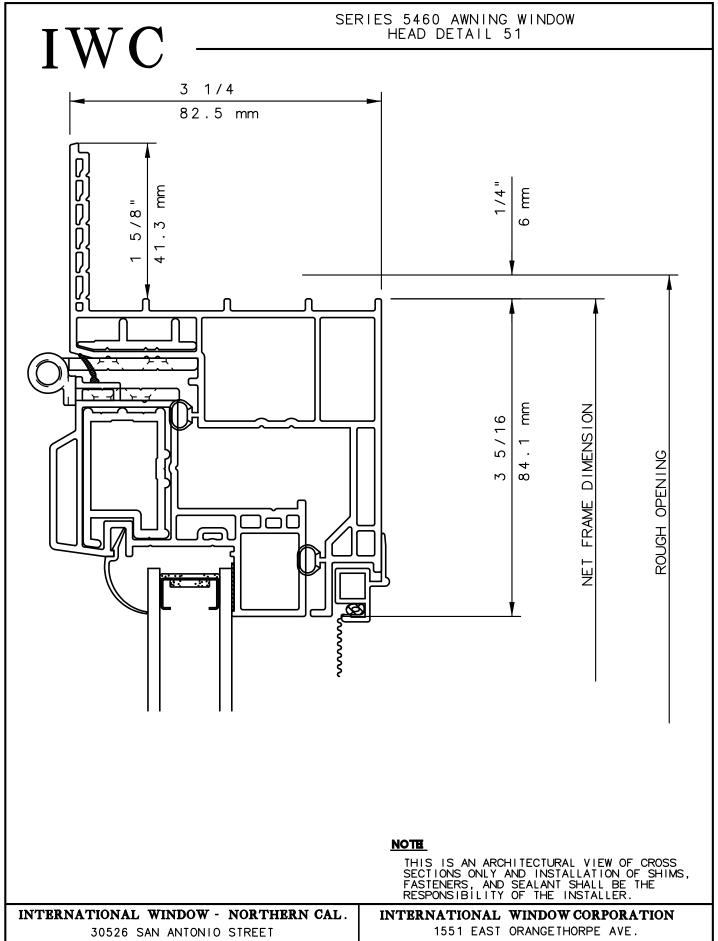

# **IWC**

#### <u>NOTE</u>

THIS IS AN ARCHITECTURAL VIEW OF CROSS SECTIONS ONLY AND INSTALLATION OF SHIMS, FASTENERS, AND SEALANT SHALL BE THE RESPONSIBILITY OF THE INSTALLER.

#### INTERNATIONAL WINDOW - NORTHERN CAL.

30526 SAN ANTONIO STREET HAYWARD, CALIFORNIA 94544 (510) 487-1122 ORDER DESK (510) 487-1234 FAX # (510) 471-9387 OR (510) 489-3020

#### INTERNATIONAL WINDOW CORPORATION