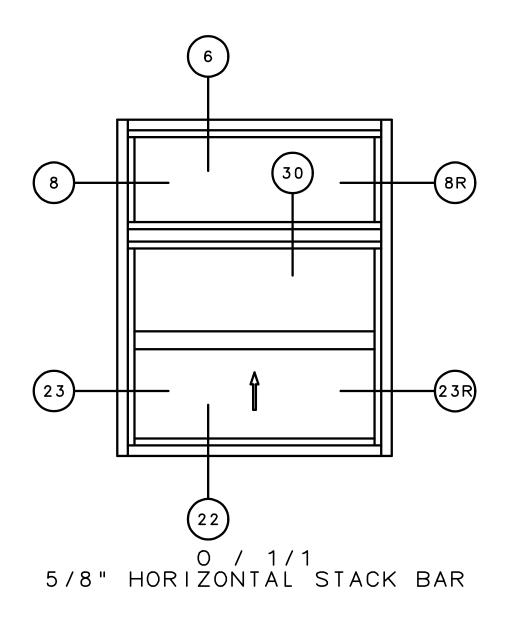

# GENTRY | TILT Single Hung

# SERIES 5420 / 21 / 60 / 80 TILT SINGLE HUNG WINDOWS



#### **General Notes:**

Due to continual product development, detail and technical data are subject to change without notice For latest product specifications please go to our website: www.intlwindow.com or contact your IWC Representative This is an architectural view of cross sections only and installation of shims, fasteners and sealant shall be the responsibility of the installer







# NOTE

THIS IS AN ARCHITECTURAL VIEW OF CROSS SECTIONS ONLY AND INSTALLATION OF SHIMS, FASTENERS, AND SEALANT SHALL BE THE RESPONSIBILITY OF THE INSTALLER.

### INTERNATIONAL WINDOW - NORTHERN CAL.

30526 SAN ANTONIO STREET HAYWARD, CALIFORNIA 94544 (510) 487-1122 ORDER DESK (510) 487-1234 FAX # (510) 471-9387 OR (510) 489-3020

#### INTERNATIONAL WINDOW CORPORATION

1551 EAST ORANGETHORPE AVE. FULLE