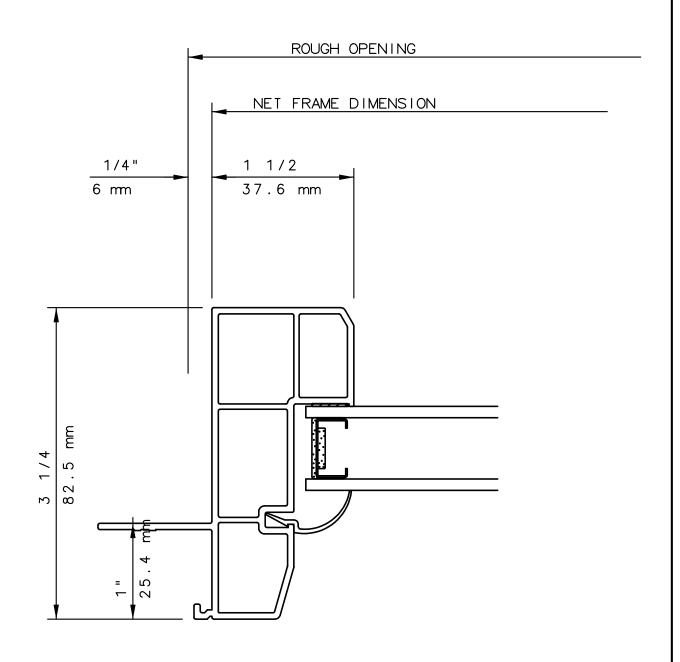

# NOTE

THIS IS AN ARCHITECTURAL VIEW OF CROSS SECTIONS ONLY AND INSTALLATION OF SHIMS, FASTENERS, AND SEALANT SHALL BE THE RESPONSIBILITY OF THE INSTALLER.

#### INTERNATIONAL WINDOW - NORTHERN CAL.

30526 SAN ANTONIO STREET HAYWARD, CALIFORNIA 94544 (510) 487-1122 ORDER DESK (510) 487-1234 FAX # (510) 471-9387 OR (510) 489-3020