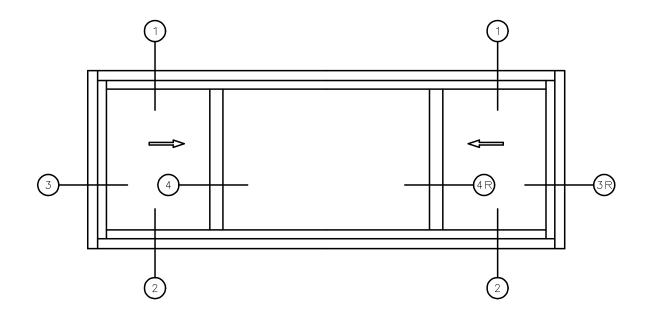

# GENTRY | Horizontal Sliding

### SERIES 5420 / 21 / 60 / 80 HORIZONTAL SLIDING WINDOWS

 $X \cup X$ 

**General Notes:** 

Due to continual product development, detail and technical data are subject to change without notice For latest product specifications please go to our website: www.intlwindow.com or contact your IWC Representative This is an architectural view of cross sections only and installation of shims, fasteners and sealant shall be the responsibility of the installer