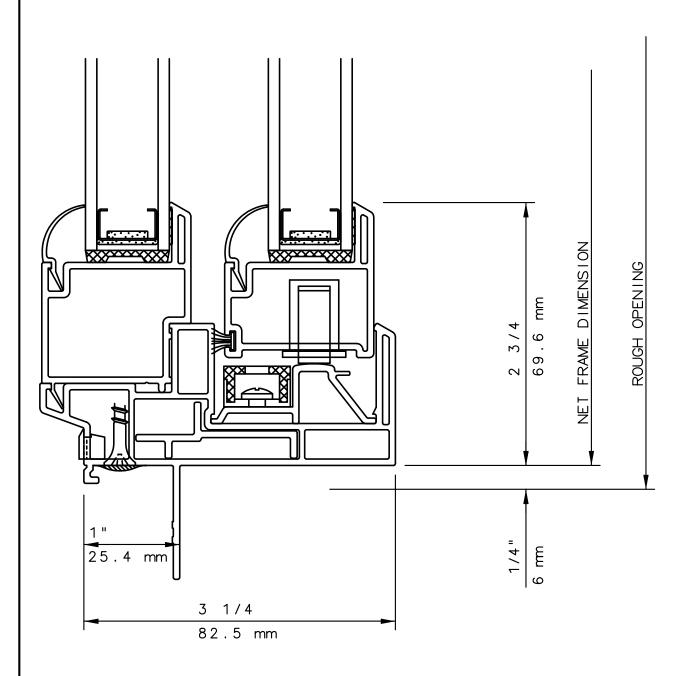

# SERIES 5420/21/60/80 SLIDING WINDOW INTERLOCK DETAIL 4

#### NOTE

THIS IS AN ARCHITECTURAL VIEW OF CROSS SECTIONS ONLY AND INSTALLATION OF SHIMS, FASTENERS, AND SEALANT SHALL BE THE RESPONSIBILITY OF THE INSTALLER.

#### INTERNATIONAL WINDOW - NORTHERN CAL.

30526 SAN ANTONIO STREET HAYWARD, CALIFORNIA 94544 (510) 487-1122 ORDER DESK (510) 487-1234 FAX # (510) 471-9387 OR (510) 489-3020

#### INTERNATIONAL WINDOW CORPORATION

1551 EAST ORANGETHORPE AVE. FULLERTON, CALIFORNIA 92831 (562) 928-6411 (800) 477-4032 FAX # (562) 928-3492