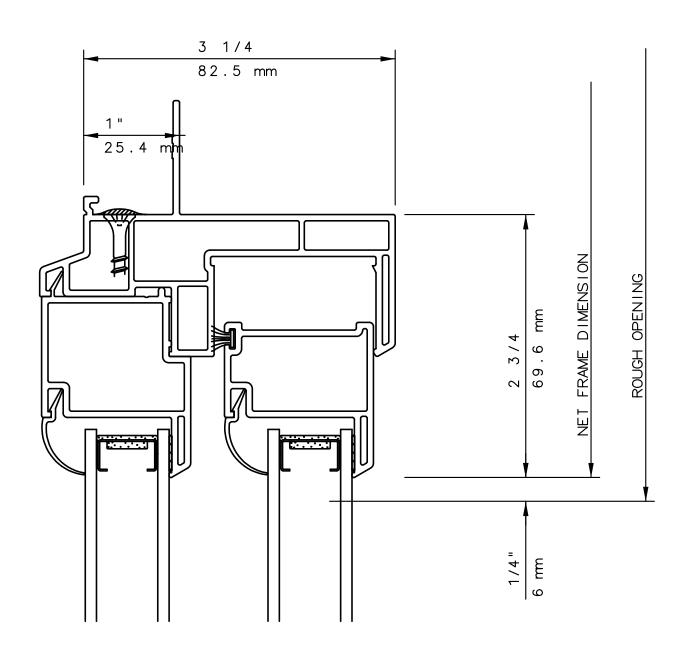

#### NOTE

THIS IS AN ARCHITECTURAL VIEW OF CROSS SECTIONS ONLY AND INSTALLATION OF SHIMS, FASTENERS, AND SEALANT SHALL BE THE RESPONSIBILITY OF THE INSTALLER.

#### INTERNATIONAL WINDOW - NORTHERN CAL.

30526 SAN ANTONIO STREET HAYWARD, CALIFORNIA 94544 (510) 487-1122 ORDER DESK (510) 487-1234 FAX # (510) 471-9387 OR (510) 489-3020

#### INTERNATIONAL WINDOW CORPORATION

1551 EAST ORANGETHORPE AVE. FULLERTON, CALIFORNIA 92831 (562) 928-6411 (800) 477-4032 FAX # (562) 928-3492