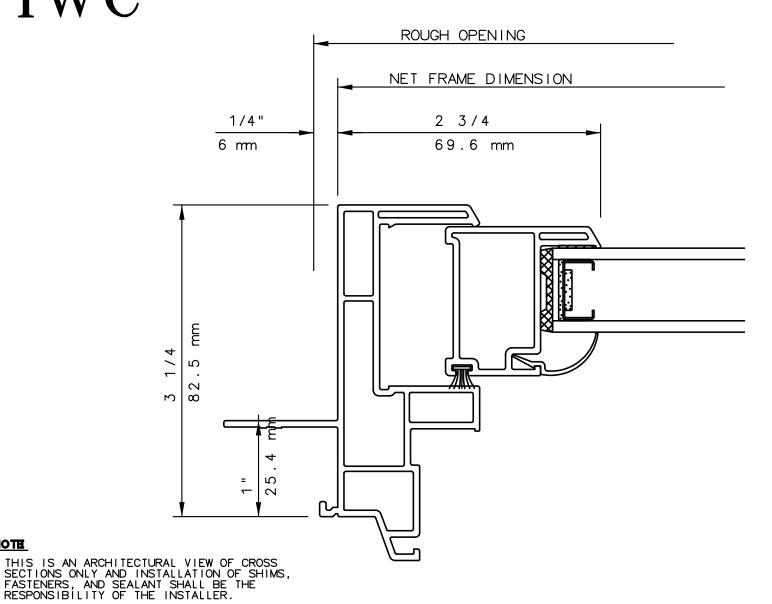

# SERIES 5421 SLIDING WINDOW VENT JAMB DETAIL 3

NOTE

#### NOTE

THIS IS AN ARCHITECTURAL VIEW OF CROSS SECTIONS ONLY AND INSTALLATION OF SHIMS, FASTENERS, AND SEALANT SHALL BE THE RESPONSIBILITY OF THE INSTALLER.

#### INTERNATIONAL WINDOW - NORTHERN CAL.

30526 SAN ANTONIO STREET HAYWARD, CALIFORNIA 94544 (510) 487-1122 ORDER DESK (510) 487-1234 FAX # (510) 471-9387 OR (510) 489-3020

#### INTERNATIONAL WINDOW CORPORATION

1551 EAST ORANGETHORPE AVE. FULLERTON, CALIFORNIA 92831 (562) 928-6411 (800) 477-4032 FAX # (562) 928-3492