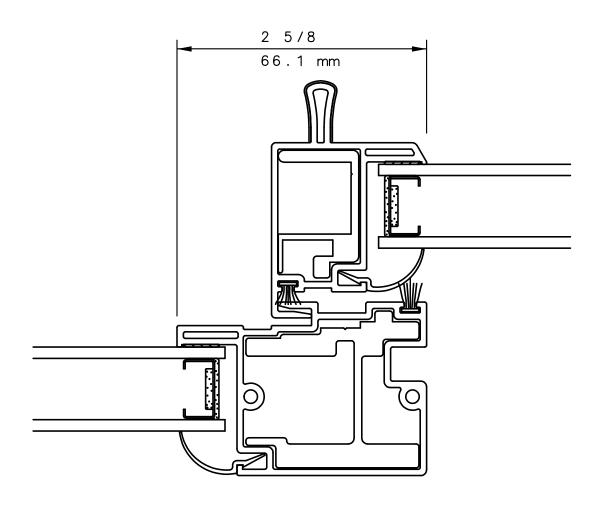

# SERIES 5420/21/60/80 SLIDING WINDOW INTERLOCK DETAIL 4

#### NOTE

THIS IS AN ARCHITECTURAL VIEW OF CROSS SECTIONS ONLY AND INSTALLATION OF SHIMS, FASTENERS, AND SEALANT SHALL BE THE RESPONSIBILITY OF THE INSTALLER.