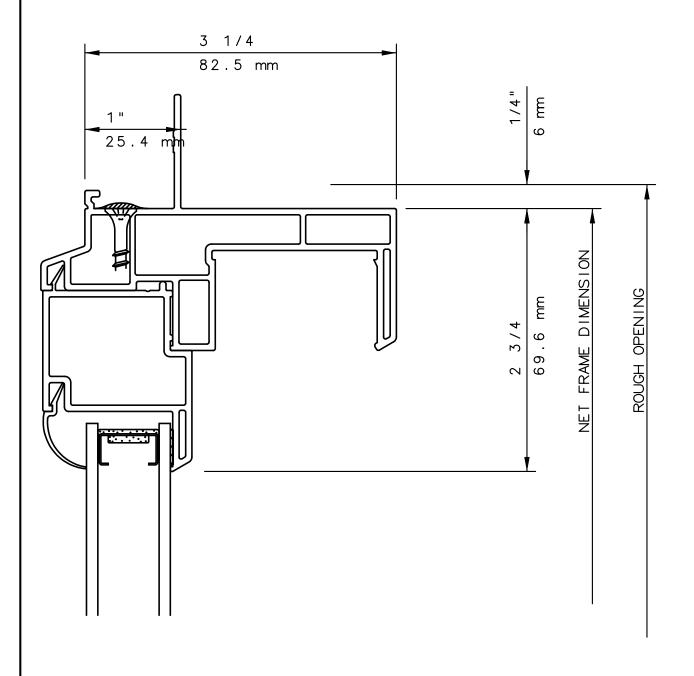

## SERIES 5421 SLIDING WINDOW FIXED JAMB DETAIL 5

#### NOTE

THIS IS AN ARCHITECTURAL VIEW OF CROSS SECTIONS ONLY AND INSTALLATION OF SHIMS, FASTENERS, AND SEALANT SHALL BE THE RESPONSIBILITY OF THE INSTALLER.