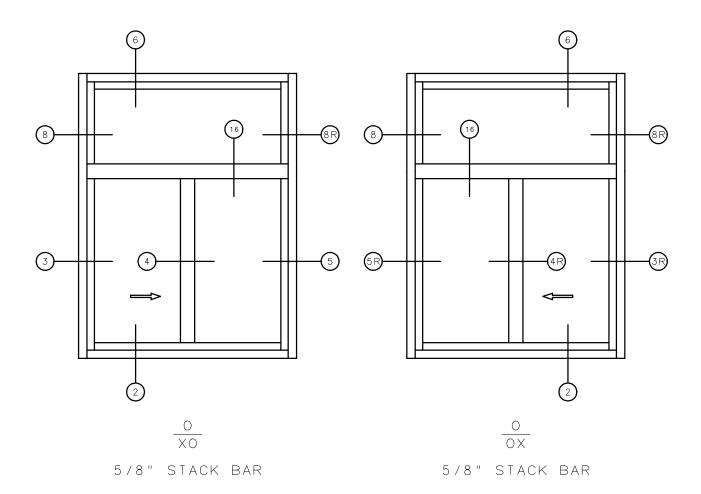

# GENTRY | Horizontal Sliding

### SERIES 5420 / 21 / 60 / 80 HORIZONTAL SLIDING WINDOWS

#### **General Notes:**

Not to Scale

Due to continual product development, detail and technical data are subject to change without notice For latest product specifications please go to our website: www.intlwindow.com or contact your IWC Representative This is an architectural view of cross sections only and installation of shims, fasteners and sealant shall be the responsibility of the installer