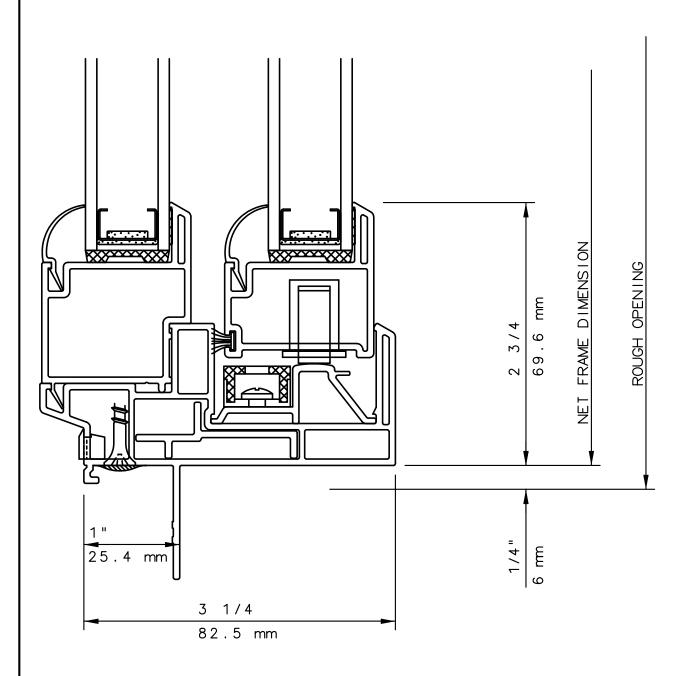

# GENTRY | Horizontal Sliding

### SERIES 5420 / 21 / 60 / 80 HORIZONTAL SLIDING WINDOWS



#### **General Notes:**

Not to Scale

Due to continual product development, detail and technical data are subject to change without notice For latest product specifications please go to our website: www.intlwindow.com or contact your IWC Representative This is an architectural view of cross sections only and installation of shims, fasteners and sealant shall be the responsibility of the installer





#### NOTE

THIS IS AN ARCHITECTURAL VIEW OF CROSS SECTIONS ONLY AND INSTALLATION OF SHIMS, FASTENERS, AND SEALANT SHALL BE THE RESPONSIBILITY OF THE INSTALLER.

#### INTERNATIONAL WINDOW - NORTHERN CAL.

30526 SAN ANTONIO STREET HAYWARD, CALIFORNIA 94544 (510) 487-1122 ORDER DESK (510) 487-1234 FAX # (510) 471-9387 OR (510) 489-3020

#### INTERNATIONAL WINDOW CORPORATION

## SERIES 5421 SLIDING WINDOW VENT JAMB DETAIL 3



NOTE



#### INTERNATIONAL WINDOW - NORTHERN CAL.

30526 SAN ANTONIO STREET HAYWARD, CALIFORNIA 94544 (510) 487-1122 ORDER DESK (510) 487-1234 FAX # (510) 471-9387 OR (510) 489-3020

#### INTERNATIONAL WINDOW CORPORATION

## SERIES 5420/21/60/80 SLIDING WINDOW INTERLOCK DETAIL 4





#### NOTE

THIS IS AN ARCHITECTURAL VIEW OF CROSS SECTIONS ONLY AND INSTALLATION OF SH