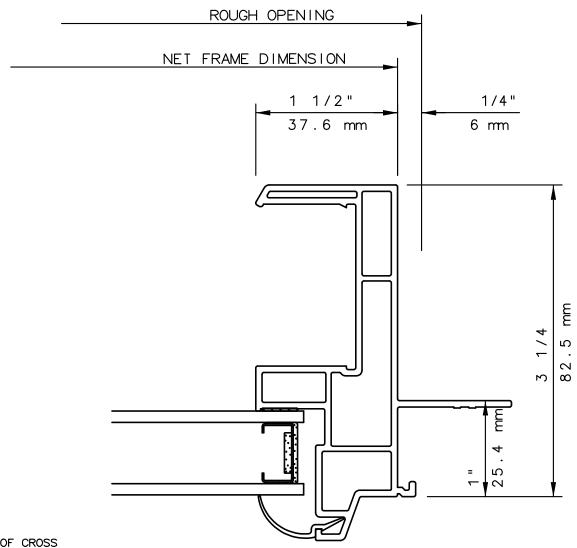

## SERIES 5421 SLIDING WINDOW VENT JAMB DETAIL 3

NOTE

#### NOTE

THIS IS AN ARCHITECTURAL VIEW OF CROSS SECTIONS ONLY AND INSTALLATION OF SHIMS, FASTENERS, AND SEALANT SHALL BE THE RESPONSIBILITY OF THE INSTALLER.