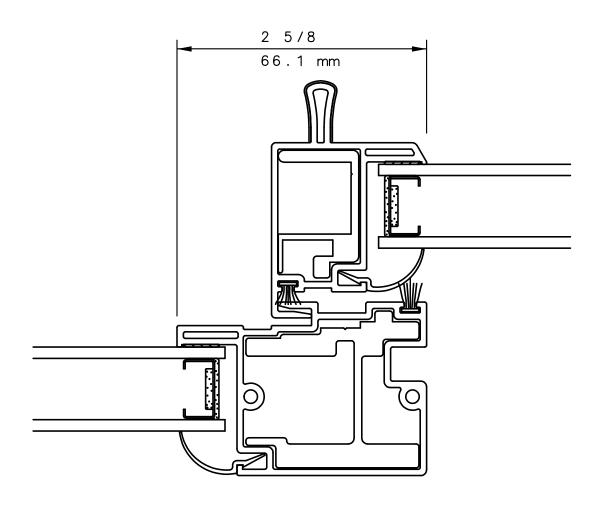

## SERIES 5421 SLIDING WINDOW FIXED JAMB DETAIL 5

#### NOTE

THIS IS AN ARCHITECTURAL VIEW OF CROSS SECTIONS ONLY AND INSTALLATION OF SHIMS, FASTENERS, AND SEALANT SHALL BE THE RESPONSIBILITY OF THE INSTALLER.