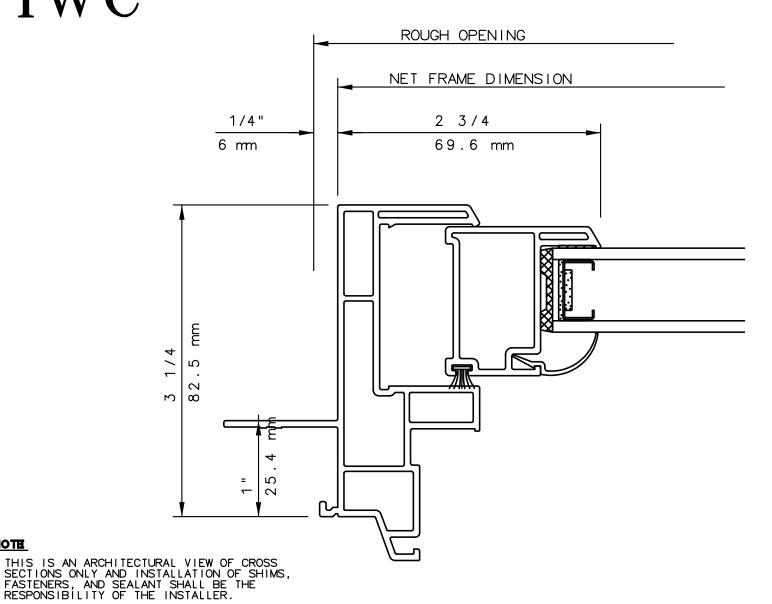

## SERIES 5421 SLIDING WINDOW VENT JAMB DETAIL 3

NOTE

#### NOTE

THIS IS AN ARCHITECTURAL VIEW OF CROSS SECTIONS ONLY AND INSTALLATION OF SHIMS, FASTENERS, AND SEALANT SHALL BE THE RESPONSIBILITY OF THE INSTALLER.