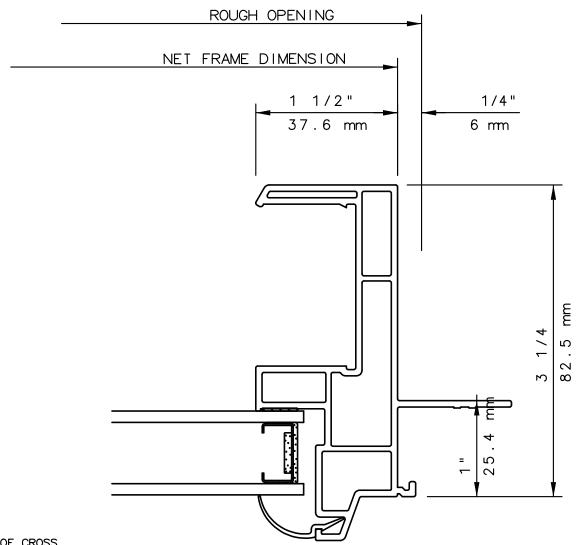

## SERIES 5421 SLIDING WINDOW VENT JAMB DETAIL 3

NOTE

#### NOTE

THIS IS AN ARCHITECTURAL VIEW OF CROSS SECTIONS ONLY AND INSTALLATION OF SHIMS, FASTENERS, AND SEALANT SHALL BE THE RESPONSIBILITY OF THE INSTALLER.