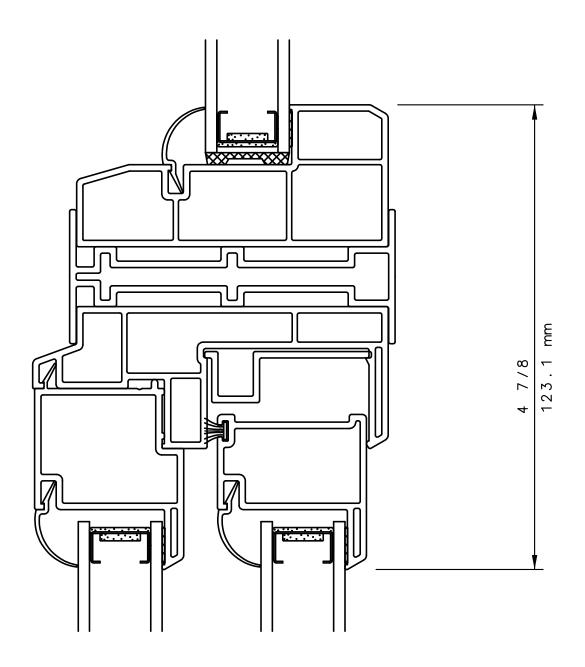

## SERIES 5420/21/60/80 SLIDING WINDOW INTERLOCK DETAIL 4

#### NOTE

THIS IS AN ARCHITECTURAL VIEW OF CROSS SECTIONS ONLY AND INSTALLATION OF SHIMS, FASTENERS, AND SEALANT SHALL BE THE RESPONSIBILITY OF THE INSTALLER.