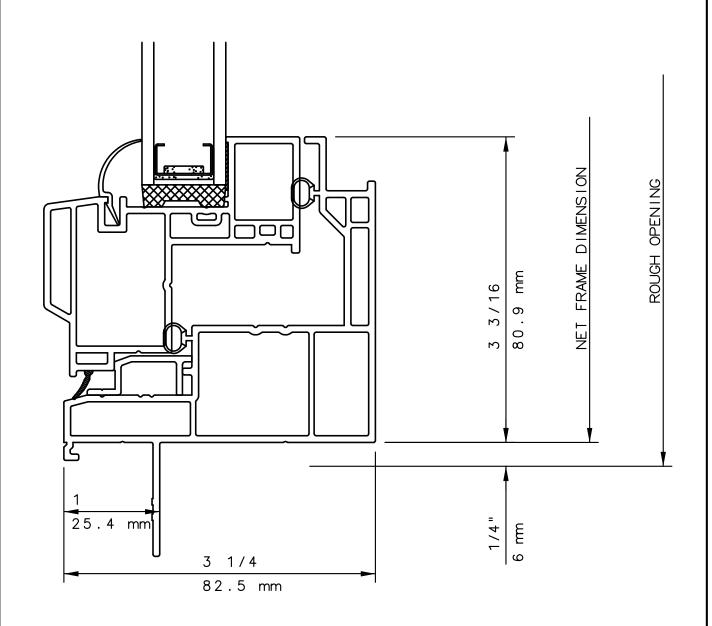

#### NOTE

THIS IS AN ARCHITECTURAL VIEW OF CROSS SECTIONS ONLY AND INSTALLATION OF SHIMS, FASTENERS, AND SEALANT SHALL BE THE RESPONSIBILITY OF THE INSTALLER.

#### INTERNATIONAL WINDOW - NORTHERN CAL.

30526 SAN ANTONIO STREET HAYWARD, CALIFORNIA 94544 (510) 487-1122 ORDER DESK (510) 487-1234 FAX # (510) 471-9387 OR (510) 489-3020