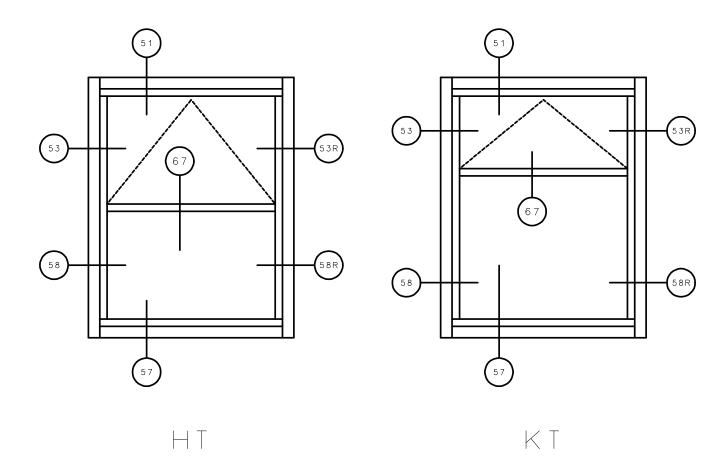

### SERIES 5420 / 21 / 60 / 80 AWNING WINDOWS

# SERIES 5420/21/60/80 AWNING WINDOW HT TYPE MULLION DETAIL 67 **IWC** 3 1/4 82.5 mm $\infty$ თ 4 W Ω NOTE THIS IS AN ARCHITECTURAL VIEW OF CROSS SECTIONS ONLY AND INSTALLATION OF SHIMS, FASTENERS, AND SEALANT SHALL BE THE RESPONSIBILITY OF THE INSTALLER. INTERNATIONAL WINDOW - NORTHERN CAL. INTERNATIONAL WINDOW CORPORATION