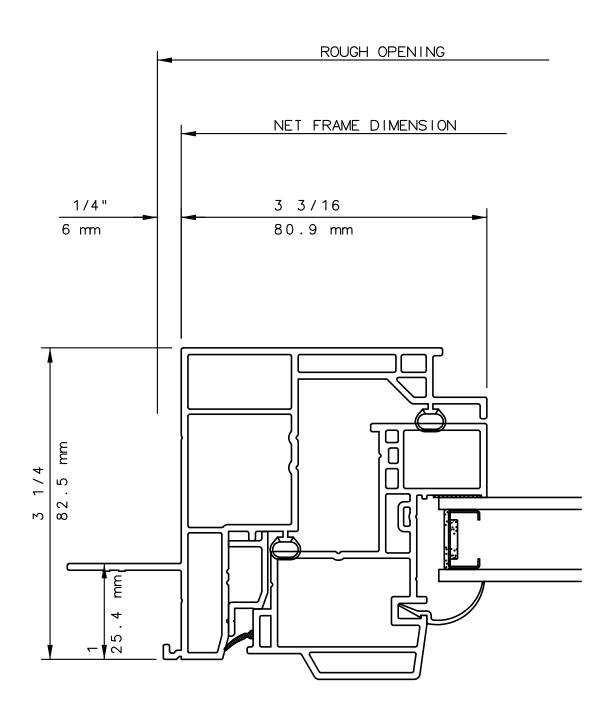

#### INTERNATIONAL WINDOW CORPORATION





#### NOTE

THIS IS AN ARCHITECTURAL VIEW OF CROSS SECTIONS ONLY AND INSTALLATION OF SHIMS, FASTENERS, AND SEALANT SHALL BE THE RESPONSIBILITY OF THE INSTALLER.

#### INTERNATIONAL WINDOW - NORTHERN CAL.

30526 SAN ANTONIO STREET HAYWARD, CALIFORNIA 94544 (510) 487-1122 ORDER DESK (510) 487-1234 FAX # (510) 471-9387 OR (510) 489-3020

#### INTERNATIONAL WINDOW CORPORATION





#### NOTE

THIS IS AN ARCHITECTURAL VIEW OF CROSS SECTIONS ONLY AND INSTALLATION OF SHIMS, FASTENERS, AND SEALANT SHALL BE THE RESPONSIBILITY OF THE INSTALLER.

#### INTERNATIONAL WINDOW - NORTHERN CAL.

30526 SAN ANTONIO STREET HAYWARD, CALIFORNIA 94544 (510) 487-1122 ORDER DESK (510) 487-1234 FAX # (510) 471-9387 OR (510) 489-3020

#### INTERNATIONAL WINDOW CORPORATION





#### NOTE

THIS IS AN ARCHITECTURAL VIEW OF CROSS SECTIONS ONLY AND INSTALLATION OF SHIMS, FASTENERS, AND SEALANT SHALL BE THE RESPONSIBILITY OF THE INSTALLER.

#### INTERNATIONAL WINDOW - NORTHERN CAL.

30526 SAN ANTONIO STREET HAYWARD, CALIFORNIA 94544 (510) 487-1122 ORDER DESK (510) 487-1234 FAX # (510) 471-9387 OR (510) 489-3020

#### INTERNATIONAL WINDOW CORPORATION

# SERIES 5420/21/60/80 AWNING WINDOW HT TYPE MULLION DETAIL 67 **IWC** 3 1/4 82.5 mm $\infty$ თ 4 W Ω NOTE THIS IS AN ARCHITECTURAL VIEW OF CROSS SECTIONS ONLY AND INSTALLATION OF SHIMS, FASTENERS, AND SEALANT SHALL BE THE RESPONSIBILITY OF THE INSTALLER. INTERNATIONAL WINDOW - NORTHERN CAL. INTERNATIONAL WINDOW CORPORATION

30526 SAN ANTONIO STREET HAYWARD, CALIFORNIA 94544 (510) 487-1122 ORDER DESK (510) 487-1234 FAX