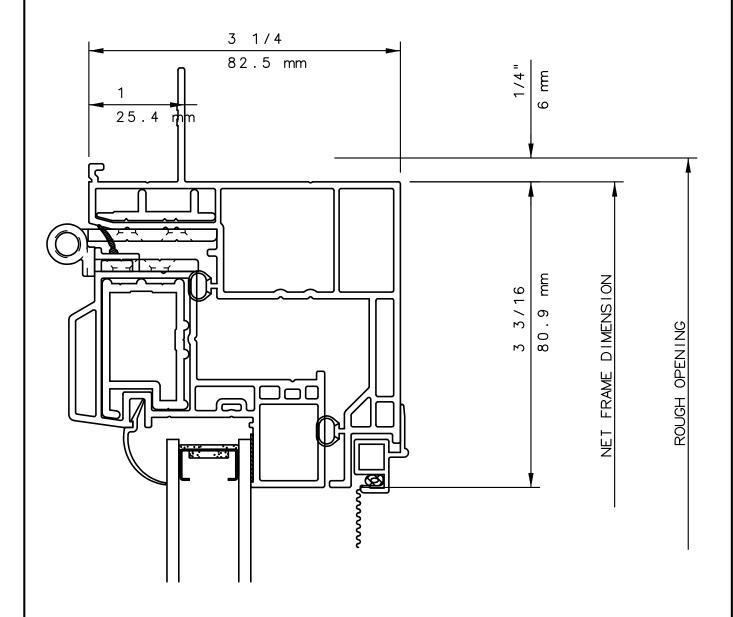

## SERIES 5421 AWNING WINDOW HEAD DETAIL 51

#### NOTE

THIS IS AN ARCHITECTURAL VIEW OF CROSS SECTIONS ONLY AND INSTALLATION OF SHIMS, FASTENERS, AND SEALANT SHALL BE THE RESPONSIBILITY OF THE INSTALLER.