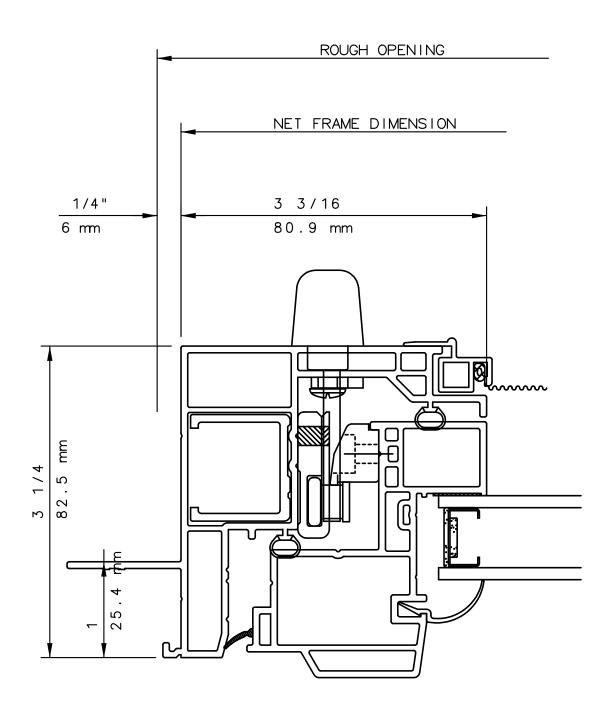

#### NOTE

THIS IS AN ARCHITECTURAL VIEW OF CROSS SECTIONS ONLY AND INSTALLATION OF SHIMS, FASTENERS, AND SEALANT SHALL BE THE RESPONSIBILITY OF THE INSTALLER.

#### INTERNATIONAL WINDOW - NORTHERN CAL.

30526 SAN ANTONIO STREET HAYWARD, CALIFORNIA 94544 (510) 487-1122 ORDER DESK (510) 487-1234 FAX # (510) 471-9387 OR (510) 489-3020